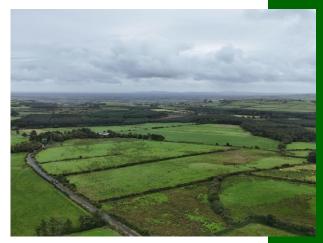

# **Price on Application**

GVM present to the market and for sale by private treaty Circa 62.5 acres of agricultural land all laid out in one grazing platform ideal for all types of farming use. The land which is in close proximity to the N69 enjoys road frontage with the topography flat in nature allowing for ease of farming. There is mains water and ESB connected with the boundaries made up of natural hedgerows. There is also an extensive range of out-offices which include a slatted cubicle house with leanto, machinery shed, silage slab, holding yard and crush together with other ancillary sheds. A good agricultural hinterland. Inspection is recommended.

# **Features:**

- Extensive road frontage
- Good range of out offices
- Water and ESB connected
- Possible site potential if required
- Option to purchase an adjoining bungalow residence if required
- The topography of the land is flat in nature
- Easy access to Foynes & Shanagolden.Limerick City 30 minutes drive