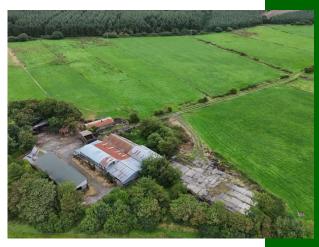

# **Price on Application**

GVM present to the market and for sale by private treaty Circa 62.5 acres of agricultural land all laid out in one grazing platform ideal for all types of farming use. The land which is in close proximity to the N69 enjoys road frontage with the topography flat in nature allowing for ease of farming. There is mains water and ESB connected with the boundaries made up of natural hedgerows. There is also an extensive range of out-offices which include a slatted cubicle house with leanto, machinery shed, silage slab, holding yard and crush together with other ancillary sheds. A good agricultural hinterland. Inspection is recommended.