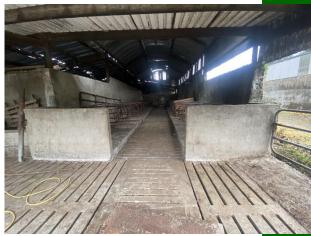

# **Price on Application**

GVM present to the market and for sale by private treaty Circa 62.5 acres of agricultural land all laid out in one grazing platform ideal for all types of farming use. The land which is in close proximity to the N69 enjoys road frontage with the topography flat in nature allowing for ease of farming. There is mains water and ESB connected with the boundaries made up of natural hedgerows. There is also an extensive range of out-offices which include a slatted cubicle house with leanto, machinery shed, silage slab, holding yard and crush together with other ancillary sheds. A good agricultural hinterland. Inspection is recommended.