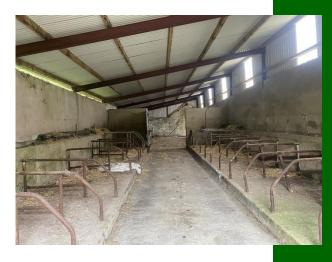

# **Price on Application**

GVM present to the market and for sale by private treaty Circa 62.5 acres of agricultural land all laid out in one grazing platform ideal for all types of farming use. The land which is in close proximity to the N69 enjoys road frontage with the topography flat in nature allowing for ease of farming. There is mains water and ESB connected with the boundaries made up of natural hedgerows. There is also an extensive range of out-offices which include a slatted cubicle house with leanto, machinery shed, silage slab, holding yard and crush together with other ancillary sheds. A good agricultural hinterland. Inspection is recommended.