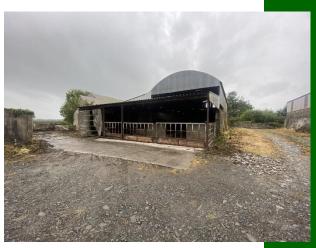

# **Price on Application**

GVM present to the market and for sale by private treaty Circa 62.5 acres of agricultural land all laid out in one grazing platform ideal for all types of farming use. The land which is in close proximity to the N69 enjoys road frontage with the topography flat in nature allowing for ease of farming. There is mains water and ESB connected with the boundaries made up of natural hedgerows. There is also an extensive range of out-offices which include a slatted cubicle house with leanto, machinery shed, silage slab, holding yard and crush together with other ancillary sheds. A good agricultural hinterland. Inspection is recommended.