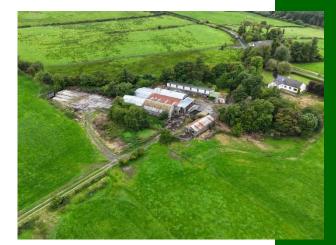

# **Price on Application**

GVM present to the market and for sale by private treaty Circa 62.5 acres of agricultural land all laid out in one grazing platform ideal for all types of farming use. The land which is in close proximity to the N69 enjoys road frontage with the topography flat in nature allowing for ease of farming. There is mains water and ESB connected with the boundaries made up of natural hedgerows. There is also an extensive range of out-offices which include a slatted cubicle house with leanto, machinery shed, silage slab, holding yard and crush together with other ancillary sheds. A good agricultural hinterland. Inspection is recommended.