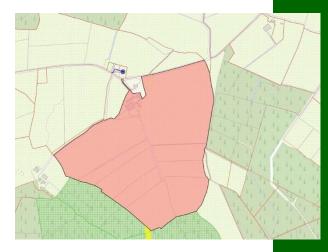

# Knocknaboula, Foynes, Co. Limerick

KNOCKNABOULA, FOYNES CIRCA '62.5 ACRES FOLIO LK9096F

# **Price on Application**

GVM present to the market and for sale by private treaty Circa 62.5 acres of agricultural land all laid out in one grazing platform ideal for all types of farming use. The land which is in close proximity to the N69 enjoys road frontage with the topography flat in nature allowing for ease of farming. There is mains water and ESB connected with the boundaries made up of natural hedgerows. There is also an extensive range of out-offices which include a slatted cubicle house with leanto, machinery shed, silage slab, holding yard and crush together with other ancillary sheds. A good agricultural hinterland. Inspection is recommended.