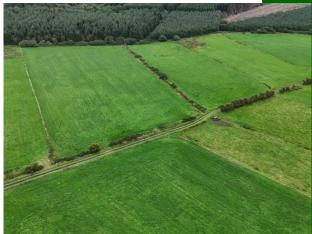

# **Price on Application**

GVM present to the market and for sale by private treaty Circa 62.5 acres of agricultural land all laid out in one grazing platform ideal for all types of farming use. The land which is in close proximity to the N69 enjoys road frontage with the topography flat in nature allowing for ease of farming. There is mains water and ESB connected with the boundaries made up of natural hedgerows. There is also an extensive range of out-offices which include a slatted cubicle house with leanto, machinery shed, silage slab, holding yard and crush together with other ancillary sheds. A good agricultural hinterland. Inspection is recommended.