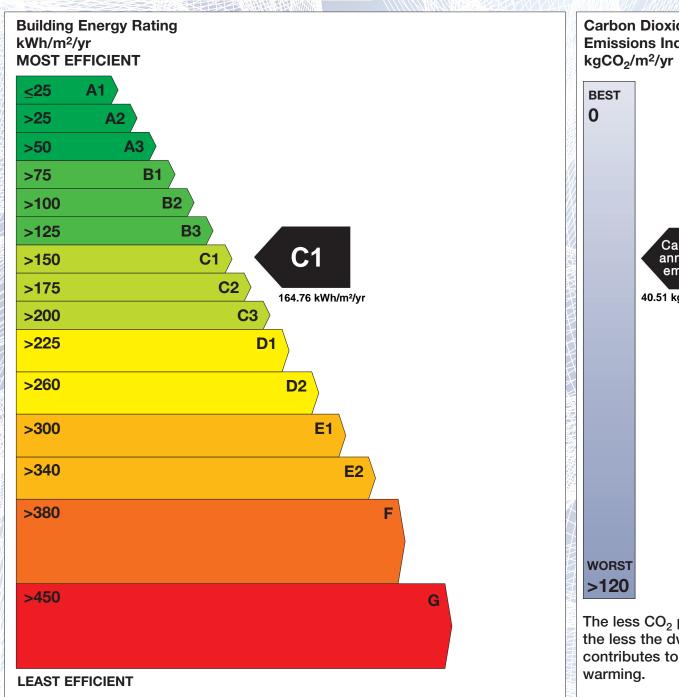

## BER for the building detailed below is:

C1

**Address** 24 TEMPLEROAN WAY **RATHFARNHAM DUBLIN 16** Eircode D16X8Y8 **BER Number** 100564137 Date of Issue 14/04/2022 Valid Until 14/04/2032 Assessor Number 103343 Assessor Company No 103343

The Building Energy Rating (BER) is an indication of the energy performance of this dwelling. It covers energy use for space heating, water heating, ventilation and lighting, calculated on the basis of standard occupancy. It is expressed as primary energy use per unit floor area per year (kWh/m²/yr).

'A' rated properties are the most energy efficient and will tend to have the lowest energy bills.

Carbon Dioxide (CO<sub>2</sub>) **Emissions Indicator** Calculated annual CO<sub>2</sub> emissions 40.51 kgCO<sub>2</sub>/m<sup>2</sup>/yr The less CO<sub>2</sub> produced, the less the dwelling contributes to global