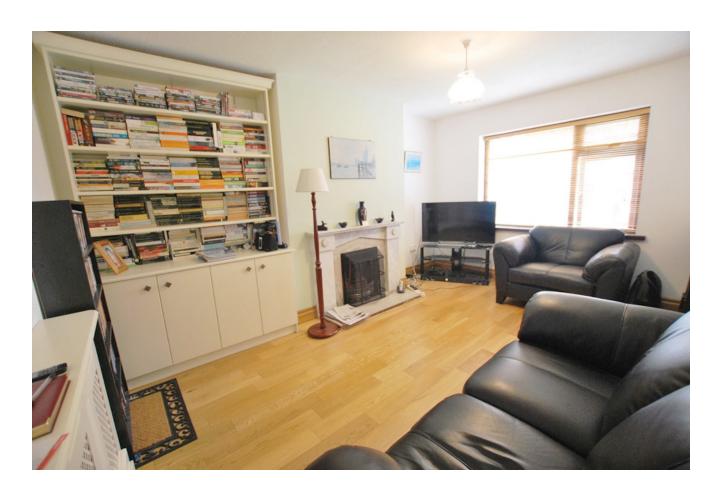

#### **LOUNGE**

14'7" x 10'8" (4.5m x 3.3m)

Timber flooring, feature open fireplace and alcove storage.