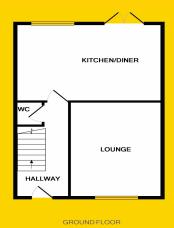

# ACCOMMODATION

#### **ENTRANCE HALL**

14'1" x 6'2 (4.3m x 1.9m)

Timber flooring, carpet to stairs and landing, access to guest w.c, lounge and kitchen/dining area.

#### **LOUNGE**

14'7" x 10'8" (4.5m x 3.3m)

Timber flooring, feature open fireplace and alcove storage.

#### KITCHEN/ DINING ROOM

17'3" x 11'4" (5.3m x 3.5m)

Fitted modern kitchen, ample storage units, tiled to floor and splashback, corner fireplace and sliding door to the rear garden.