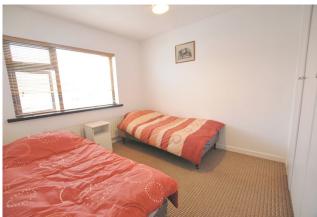

#### **BEDROOM 1**

8'5" x 7'8" (2.6m x 2.4m)

Double bedroom to the rear of the property and carpet to floor.

#### **BEDROOM 2**

11'8" x 11'1" (3.6m x 3.4m)

Double bedroom to the rear of the property, carpet to floor and built in wardrobes.

#### **BEDROOM 3**

9'5" x 6'8" (2.9m x 2.1m)

Single bedroom to the front of the property and carpet to floor.

#### **BEDROOM 4**

10'4" x 9'8" (3.2m x 3m)

Double bedroom to the front of the property and carpet to floor.