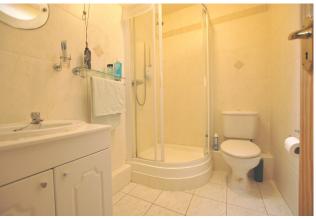

#### BATHROOM

7'5" x 5'2" (2.3m x 1.6m)

Fully tiled, fitted with wc, whb and shower cubicle and skylight.