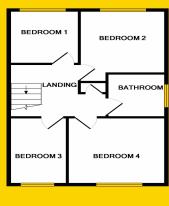

# **FLOOR PLANS**

1ST FLOOR

#### **BEDROOM 1**

8'5" x 7'8" (2.6m x 2.4m)

Double bedroom to the rear of the property and carpet to floor.

#### **BEDROOM 2**

11'8" x 11'1" (3.6m x 3.4m)

Double bedroom to the rear of the property, carpet to floor and built in wardrobes.

#### **BEDROOM 3**

9'5" x 6'8" (2.9m x 2.1m)

Single bedroom to the front of the property and carpet to floor.

#### **BEDROOM 4**

10'4" x 9'8" (3.2m x 3m)

Double bedroom to the front of the property and carpet to floor.

#### BATHROOM

7'5" x 5'2" (2.3m x 1.6m)

Fully tiled, fitted with wc, whb and shower cubicle and skylight.