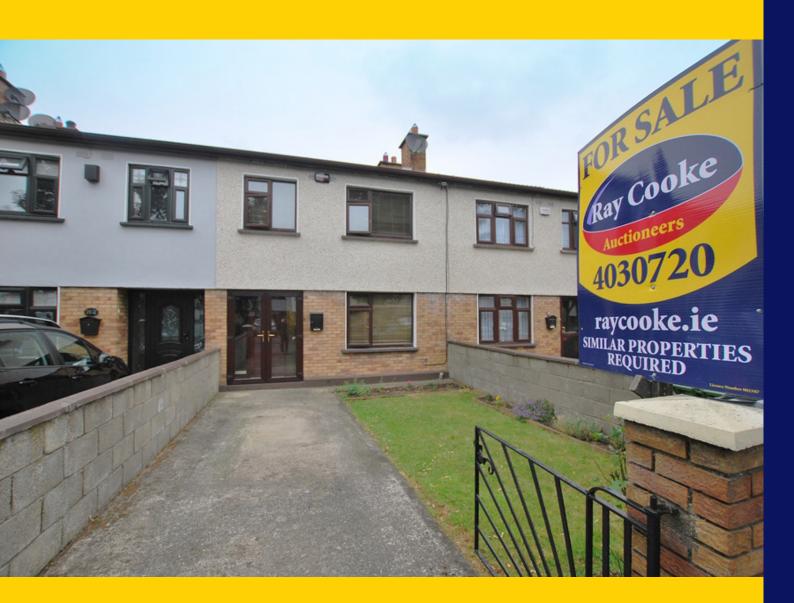

# FOR SALE

BY PRIVATE TREATY

# 24 Monksfield Court Clondalkin Dublin 22

Four Bedroom Terraced c.90.1sq.m./970sq.ft.

BER D1

Price: €269,950 raycooke.ie

# **DESCRIPTION**

RAY COOKE AUCTIONEERS are ecstatic to introduce this marvelous four bedroom terraced family home to the market ideally tucked away on Monksfield Court, Dublin 22. This location proves ever popular with families and young professionals as it finds itself within close proximity of Clondalkin Village and its vast array of amenities including The Mill Shopping Centre, Clondalkin Leisure Centre, esteemed primary & secondary schools, and a host of bars & restaurants. Bus routes to and from Dublin's City Centre are within a short stroll and both The Luas & The M50 Motorway are very easily accessible.

#### **OUTSIDE FRONT**

Peacful cul de sac, gated entrance, concrete driveway and side lawn garden.