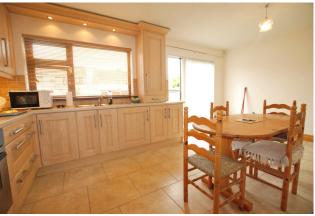

#### KITCHEN/ DINING ROOM

17'3" x 11'4" (5.3m x 3.5m)

Fitted modern kitchen, ample storage units, tiled to floor and splashback, corner fireplace and sliding door to the rear garden.