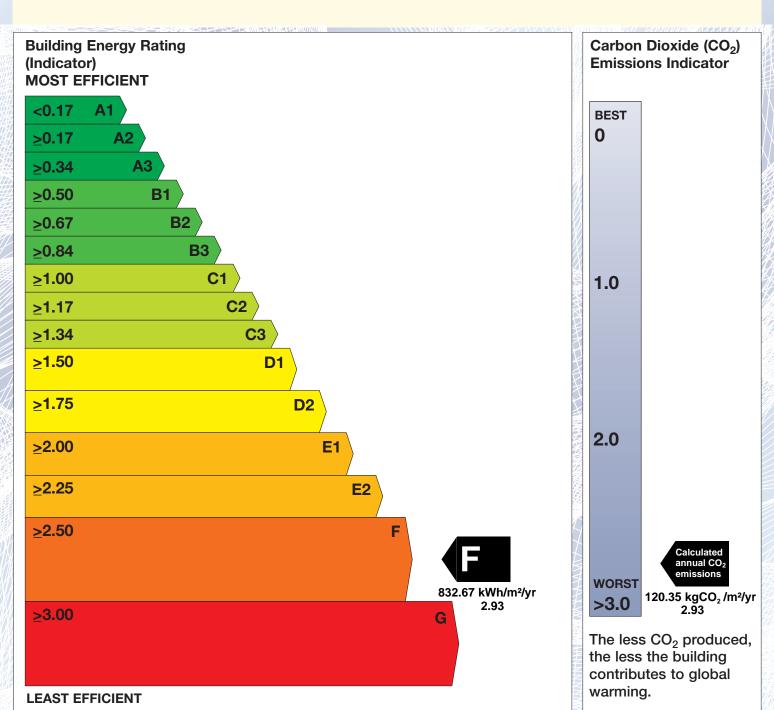

F

The Building Energy Rating (BER) is an indicator of the energy performance of this building. It covers energy use for space heating and cooling, water heating, ventilation and lighting, calculated on the basis of standard operating patterns. It is accompanied by a  $CO_2$  emissions indicator. These indicators are expressed as respective ratios of primary energy use and  $CO_2$  emissions, relative to what would apply for a similar building generally satisfying the Building Regulations 2005. 'A' rated properties are the most energy efficient and will tend to have the lowest energy bills.