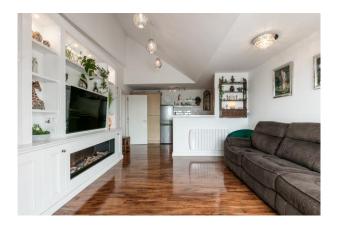

Views of Wexford Harbour do not get much better than this and from every window in the property. The living room and master bedroom have direct access onto the balcony that runs along almost the entire front of the property. What an amazing place to sit and soak in the stunning views, watch the mussel boats at work or just watch the world go by.

Early viewing of this superb penthouse apartment comes highly recommended contact Wexford Auctioneers Kehoe & Assoc. 053-9144393.

| ACCOMMODATION       |               |                                                                                                                                                                                                                                                                                                                                           |
|---------------------|---------------|-------------------------------------------------------------------------------------------------------------------------------------------------------------------------------------------------------------------------------------------------------------------------------------------------------------------------------------------|
| Entrance Hallway    | 4.10m x 1.86m | With timber flooring                                                                                                                                                                                                                                                                                                                      |
| Hotpress            |               | With dual immersion                                                                                                                                                                                                                                                                                                                       |
| Cloaks Closet       |               |                                                                                                                                                                                                                                                                                                                                           |
| Open Plan           | 7.10m x 3.97m | With laminate flooring, part-tiled walls, excellent range                                                                                                                                                                                                                                                                                 |
| Kitchen/Living Roon | n             | of built-in floor and eye level units, integrated hob,<br>extractor oven, dishwasher, fridge freezer, washing<br>machine, larder press, French doors to Juliette balcony<br>overlooking Wexford Harbour and door to balcony also<br>overlooking Wexford Harbour. Built-in storage presses<br>and display unit with feature electric fire. |
| Bedroom 1           | 3.48m x 3.13m |                                                                                                                                                                                                                                                                                                                                           |
| Ensuite             | 2.23m x 1.17m | With tiled flooring, tiled shower stall with electric shower, w.c., w.h.b.                                                                                                                                                                                                                                                                |
| Bedroom 2           | 3.01m x 2.81m | With carpet flooring and built-in wardrobes                                                                                                                                                                                                                                                                                               |
| Bathroom            | 1.85m x 1.74m | With tiled flooring, part-tiled walls, bath with shower mixer taps, w.c., w.h.b.                                                                                                                                                                                                                                                          |