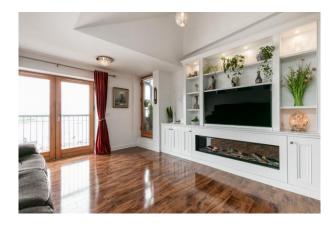

Views of Wexford Harbour do not get much better than this and from every window in the property. The living room and master bedroom have direct access onto the balcony that runs along almost the entire front of the property. What an amazing place to sit and soak in the stunning views, watch the mussel boats at work or just watch the world go by.

Early viewing of this superb penthouse apartment comes highly recommended contact Wexford Auctioneers Kehoe & Assoc. 053-9144393.

| ACCOMMODATION       |               |                                                                                                                                                                                                                                                                                                                                           |
|---------------------|---------------|-------------------------------------------------------------------------------------------------------------------------------------------------------------------------------------------------------------------------------------------------------------------------------------------------------------------------------------------|
| Entrance Hallway    | 4.10m x 1.86m | With timber flooring                                                                                                                                                                                                                                                                                                                      |
| Hotpress            |               | With dual immersion                                                                                                                                                                                                                                                                                                                       |
| Cloaks Closet       |               |                                                                                                                                                                                                                                                                                                                                           |
| Open Plan           | 7.10m x 3.97m | With laminate flooring, part-tiled walls, excellent range                                                                                                                                                                                                                                                                                 |
| Kitchen/Living Roon | n             | of built-in floor and eye level units, integrated hob,<br>extractor oven, dishwasher, fridge freezer, washing<br>machine, larder press, French doors to Juliette balcony<br>overlooking Wexford Harbour and door to balcony also<br>overlooking Wexford Harbour. Built-in storage presses<br>and display unit with feature electric fire. |
| Bedroom 1           | 3.48m x 3.13m |                                                                                                                                                                                                                                                                                                                                           |
| Ensuite             | 2.23m x 1.17m | With tiled flooring, tiled shower stall with electric shower, w.c., w.h.b.                                                                                                                                                                                                                                                                |
| Bedroom 2           | 3.01m x 2.81m | With carpet flooring and built-in wardrobes                                                                                                                                                                                                                                                                                               |
| Bathroom            | 1.85m x 1.74m | With tiled flooring, part-tiled walls, bath with shower mixer taps, w.c., w.h.b.                                                                                                                                                                                                                                                          |