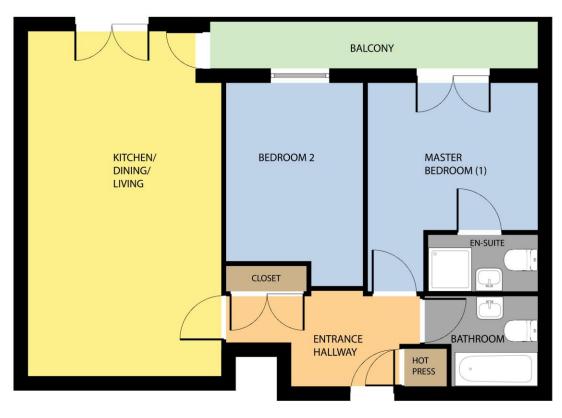

Early viewing of this superb penthouse apartment comes highly recommended contact Wexford Auctioneers Kehoe & Assoc. 053-9144393.

| ACCOMMODATION       |               |                                                                                                                                                                                                                                                                                                                                           |
|---------------------|---------------|-------------------------------------------------------------------------------------------------------------------------------------------------------------------------------------------------------------------------------------------------------------------------------------------------------------------------------------------|
| Entrance Hallway    | 4.10m x 1.86m | With timber flooring                                                                                                                                                                                                                                                                                                                      |
| Hotpress            |               | With dual immersion                                                                                                                                                                                                                                                                                                                       |
| Cloaks Closet       |               |                                                                                                                                                                                                                                                                                                                                           |
| Open Plan           | 7.10m x 3.97m | With laminate flooring, part-tiled walls, excellent range                                                                                                                                                                                                                                                                                 |
| Kitchen/Living Roon | n             | of built-in floor and eye level units, integrated hob,<br>extractor oven, dishwasher, fridge freezer, washing<br>machine, larder press, French doors to Juliette balcony<br>overlooking Wexford Harbour and door to balcony also<br>overlooking Wexford Harbour. Built-in storage presses<br>and display unit with feature electric fire. |
| Bedroom 1           | 3.48m x 3.13m |                                                                                                                                                                                                                                                                                                                                           |
| Ensuite             | 2.23m x 1.17m | With tiled flooring, tiled shower stall with electric shower, w.c., w.h.b.                                                                                                                                                                                                                                                                |
| Bedroom 2           | 3.01m x 2.81m | With carpet flooring and built-in wardrobes                                                                                                                                                                                                                                                                                               |
| Bathroom            | 1.85m x 1.74m | With tiled flooring, part-tiled walls, bath with shower mixer taps, w.c., w.h.b.                                                                                                                                                                                                                                                          |

#### **GROUND FLOOR**

Whilst every attempt has been made to ensure the accuracy of the floor plan contained here, measurements of doors, windows, rooms and any other items are approximate and no responsibility is taken for any error, omission, or misstatement. This plan is for illustrative purposes only and should be used as such by any prospective purchaser. The services, systems and applications shown here have not been tested and no guarantee as to their operability or efficiency can be given.