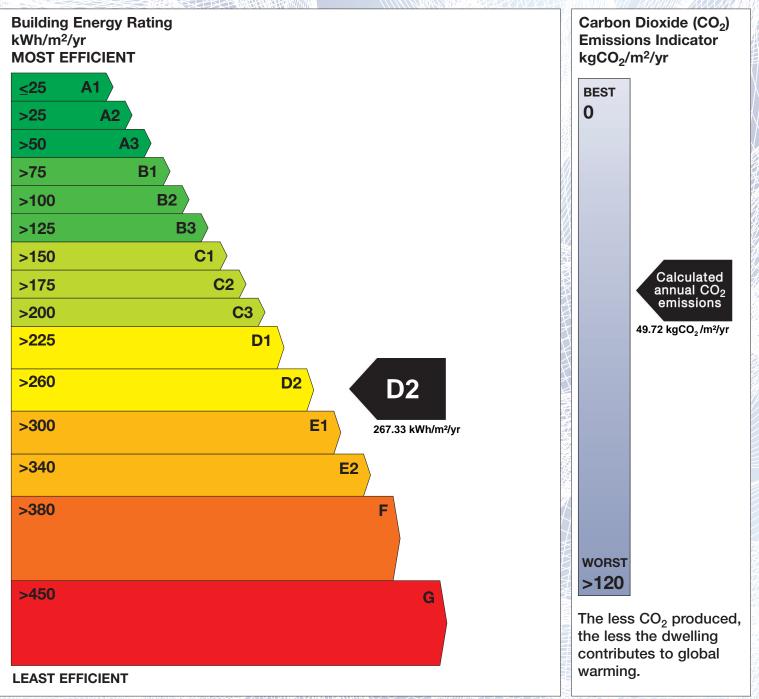

## **Building Energy Rating (BER)**

| BER for the building detailed below is: |                                              | D2     |
|-----------------------------------------|----------------------------------------------|--------|
| Address                                 | 11 MOUNT CARMEL ROAD<br>DUNDRUM<br>DUBLIN 14 |        |
| Eircode                                 | D14CR11                                      |        |
| BER Number                              | 114435456                                    |        |
| Date of Issue                           | 11/10/2021                                   |        |
| Valid Until                             | 11/10/2031                                   |        |
| Assessor Number                         | 103343                                       |        |
| Assessor Company No                     | 103343                                       | (HINS) |

The Building Energy Rating (BER) is an indication of the energy performance of this dwelling. It covers energy use for space heating, water heating, ventilation and lighting, calculated on the basis of standard occupancy. It is expressed as primary energy use per unit floor area per year (kWh/m<sup>2</sup>/yr).

'A' rated properties are the most energy efficient and will tend to have the lowest energy bills.

**IMPORTANT:** This BER is calculated on the basis of data provided to and by the BER Assessor, and using the version of the assessment software quoted below. A future BER assigned to this dwelling may be different, as a result of changes to the dwelling or to the assessment software.