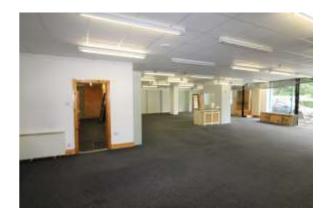

#### **Description**

The subject property comprises a ground floor retail unit extending to 215.9 sq. m. (2,324 sq. ft.). The property has a large window display and good frontage onto the busy thoroughfare of Golden Island. The unit is fitted with an intruder alarm, suspended ceilings with ceiling lights and automated roller shutter doors. The property is heated by electric storage heaters and has both toilet and kitchen facilities.