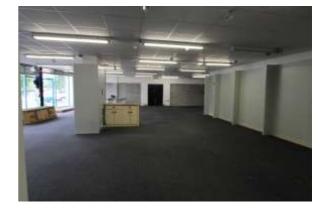

#### **Description**

The subject property comprises a ground floor retail unit extending to 215.9 sq. m. (2,324 sq. ft.). The property has a large window display and good frontage onto the busy thoroughfare of Golden Island. The unit is fitted with an intruder alarm, suspended ceilings with ceiling lights and automated roller shutter doors. The property is heated by electric storage heaters and has both toilet and kitchen facilities.