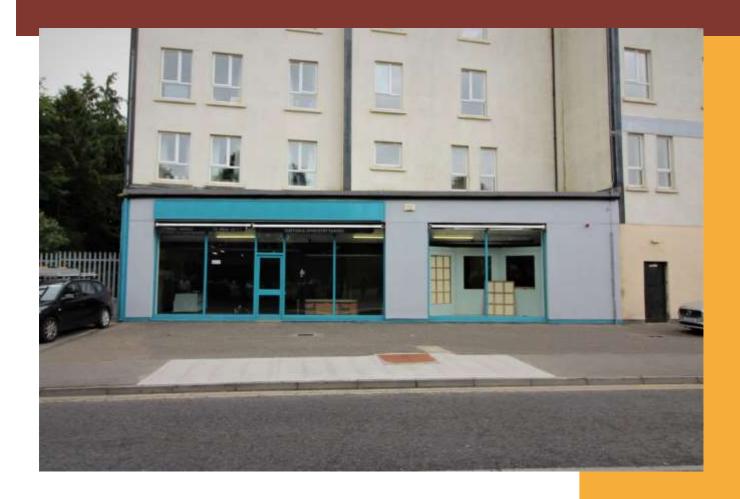

### Unit 5, Inish House, Golden Island, Athlone

- Ground Floor Retail Unit
- o Extends 215.9 sqm (2,234 sqft)
- Prime Retail Location
- Large Window Display

#### Location

Athlone is the commercial and industrial capital of the midlands, located along the N6 (Dublin- Galway) and N55 (Limerick- Cavan- Northern Ireland) transport routes. The town also benefits from mainline rail connections. The town's status as a major midland commercial centre has been boosted by recent retail expansions in the town including the extension of the Golden Island shopping complex along with the 80,000 sq. m. Athlone Town Centre Development. The complex is located at Golden Island with easy access to and from the main Dublin & Galway routes as well as Athlone Town centre and the larger provincial towns of Ballinasloe, Tuam, Roscommon & Mullingar. The property is situated directly opposite the Golden Island shopping complex which boats a number of national and international retailers including Tesco, Penney's, Argos and IMC Cinema's.

#### **Description**

The subject property comprises a ground floor retail unit extending to 215.9 sq. m. (2,324 sq. ft.). The property has a large window display and good frontage onto the busy thoroughfare of Golden Island. The unit is fitted with an intruder alarm, suspended ceilings with ceiling lights and automated roller shutter doors. The property is heated by electric storage heaters and has both toilet and kitchen facilities.