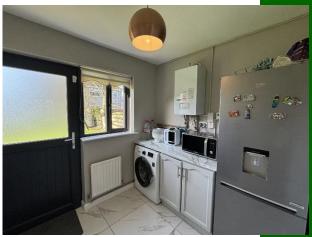

## **Rooms:**

**Entrance Hallway** Tiled flooring.

**Living room** Laminated flooring. T.V point. Coving surround. Open fireplace. 4.1m (13'5") x 3.9m (12'10")

**Kitchen/dining** Fully fitted kitchen. Tiled and timber flooring. French doors to rear garden.

5.7m (18'8") x 3.7m (12'2")

**Utility room** Fully plumbed. Tiled flooring. 2.2m (7'3") x 2.2m (7'3")

**Downstairs W.C** W.C & whb. Tiled flooring. 1.04m (3'5") x 0.7m (2'4")

**Sitting room** Laminated flooring. T.V point. 5.4m (17'9") x 2.2m (7'3")