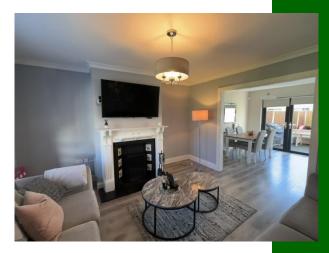

## **Rooms:**

**Entrance Hallway** Tiled flooring.

**Living room** Laminated flooring. T.V point. Coving surround. Open fireplace. 4.1m (13'5") x 3.9m (12'10")

**Kitchen/dining** Fully fitted kitchen. Tiled and timber flooring. French doors to rear garden.