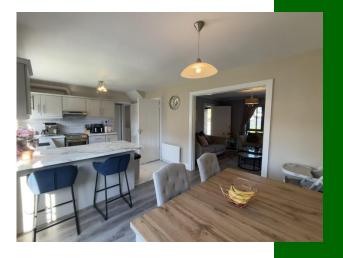

The open-plan living areas are flooded with natural light, creating a warm and welcoming atmosphere throughout. The kitchen boasts sleek, modern finishes, and the living and dining areas are generously sized, making it ideal for both relaxing and entertaining. With three well-proportioned bedrooms and a stylish main bathroom this home is ideal for first time buyers, right sizers or investors. Good off street parking for two cars. Gardens front and rear. Very pleasant cul de sac setting.

## **Rooms:**

**Entrance Hallway** Tiled flooring.

**Living room** Laminated flooring. T.V point. Coving surround. Open fireplace. 4.1m (13'5") x 3.9m (12'10")

**Kitchen/dining** Fully fitted kitchen. Tiled and timber flooring. French doors to rear garden.