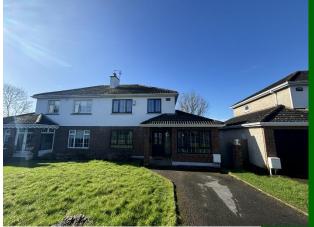

35 Meadowbrook, Mill Road, Corbally, Limerick.

Price €350,000

GVM Auctioneers are delighted to announce to the market a truly outstanding 3 bedroom two storey semi detached residence presented in truly superb condition throughout. This beautifully maintained and modern home offers the perfect balance of contemporary living and comfortable space.

The open-plan living areas are flooded with natural light, creating a warm and welcoming atmosphere throughout. The kitchen boasts sleek, modern finishes, and the living and dining areas are generously sized, making it ideal for both relaxing and entertaining. With three well-proportioned bedrooms and a stylish main bathroom this home is ideal for first time buyers, right sizers or investors. Good off street parking for two cars. Gardens front and rear. Very pleasant cul de sac setting.