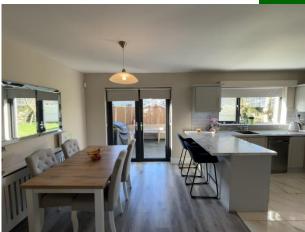

The open-plan living areas are flooded with natural light, creating a warm and welcoming atmosphere throughout. The kitchen boasts sleek, modern finishes, and the living and dining areas are generously sized, making it ideal for both relaxing and entertaining. With three well-proportioned bedrooms and a stylish main bathroom this home is ideal for first time buyers, right sizers or investors. Good off street parking for two cars. Gardens front and rear. Very pleasant cul de sac setting.

## **Rooms:**

**Entrance Hallway** Tiled flooring.

**Living room** Laminated flooring. T.V point. Coving surround. Open fireplace. 4.1m (13'5") x 3.9m (12'10")

**Kitchen/dining** Fully fitted kitchen. Tiled and timber flooring. French doors to rear garden.

5.7m (18'8") x 3.7m (12'2")

**Utility room** Fully plumbed. Tiled flooring. 2.2m (7'3") x 2.2m (7'3")

**Downstairs W.C** W.C & whb. Tiled flooring. 1.04m (3'5") x 0.7m (2'4")

**Sitting room** Laminated flooring. T.V point. 5.4m (17'9") x 2.2m (7'3")