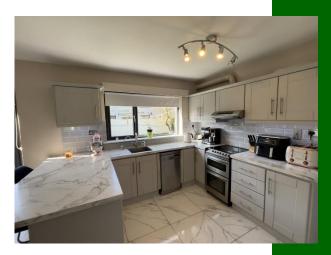

## **Rooms:**

**Entrance Hallway** Tiled flooring.

**Living room** Laminated flooring. T.V point. Coving surround. Open fireplace. 4.1m (13'5") x 3.9m (12'10")

**Kitchen/dining** Fully fitted kitchen. Tiled and timber flooring. French doors to rear garden.