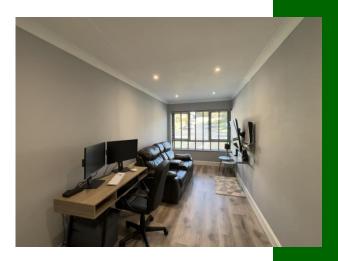

5.7m (18'8") x 3.7m (12'2")

**Utility room** Fully plumbed. Tiled flooring. 2.2m (7'3") x 2.2m (7'3")

**Downstairs W.C** W.C & whb. Tiled flooring. 1.04m (3'5") x 0.7m (2'4")

**Sitting room** Laminated flooring. T.V point. 5.4m (17'9") x 2.2m (7'3")