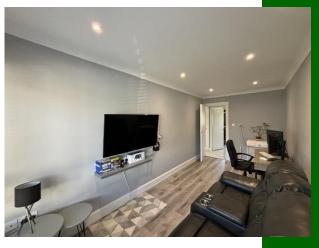

5.7m (18'8") x 3.7m (12'2")

**Utility room** Fully plumbed. Tiled flooring. 2.2m (7'3") x 2.2m (7'3")

**Downstairs W.C** W.C & whb. Tiled flooring. 1.04m (3'5") x 0.7m (2'4")

**Sitting room** Laminated flooring. T.V point. 5.4m (17'9") x 2.2m (7'3")