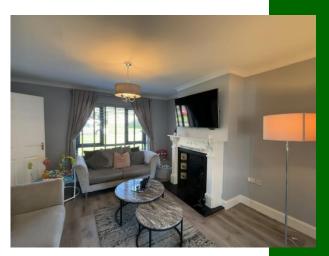

## **Rooms:**

**Entrance Hallway** Tiled flooring.

**Living room** Laminated flooring. T.V point. Coving surround. Open fireplace. 4.1m (13'5") x 3.9m (12'10")

**Kitchen/dining** Fully fitted kitchen. Tiled and timber flooring. French doors to rear garden.