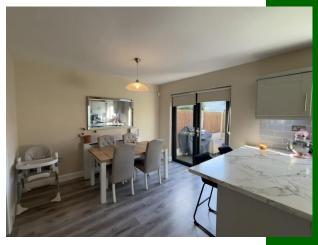

The open-plan living areas are flooded with natural light, creating a warm and welcoming atmosphere throughout. The kitchen boasts sleek, modern finishes, and the living and dining areas are generously sized, making it ideal for both relaxing and entertaining. With three well-proportioned bedrooms and a stylish main bathroom this home is ideal for first time buyers, right sizers or investors. Good off street parking for two cars. Gardens front and rear. Very pleasant cul de sac setting.

## **Rooms:**

**Entrance Hallway** Tiled flooring.

**Living room** Laminated flooring. T.V point. Coving surround. Open fireplace. 4.1m (13'5") x 3.9m (12'10")

**Kitchen/dining** Fully fitted kitchen. Tiled and timber flooring. French doors to rear garden.