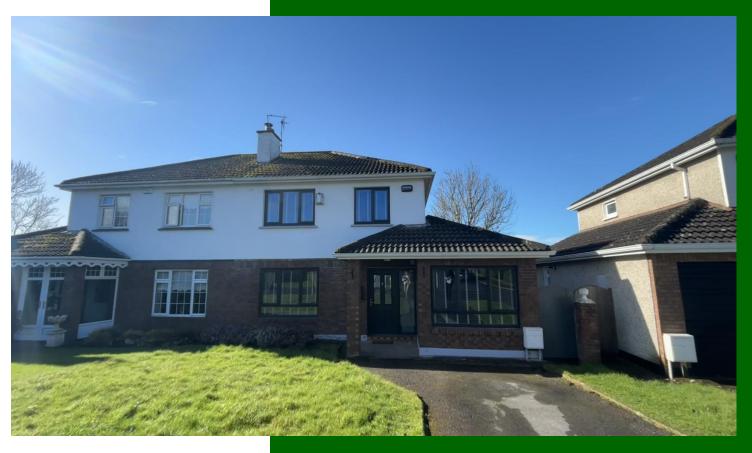

35 Meadowbrook, Mill Road, Corbally, Limerick.

Price €350,000

GVM Auctioneers are delighted to announce to the market a truly outstanding 3 bedroom two storey semi detached residence presented in truly superb condition throughout. This beautifully maintained and modern home offers the perfect balance of contemporary living and comfortable space.

The open-plan living areas are flooded with natural light, creating a warm and welcoming atmosphere throughout. The kitchen boasts sleek, modern finishes, and the living and dining areas are generously sized, making it ideal for both relaxing and entertaining. With three well-proportioned bedrooms and a stylish main bathroom this home is ideal for first time buyers, right sizers or investors. Good off street parking for two cars. Gardens front and rear. Very pleasant cul de sac setting.