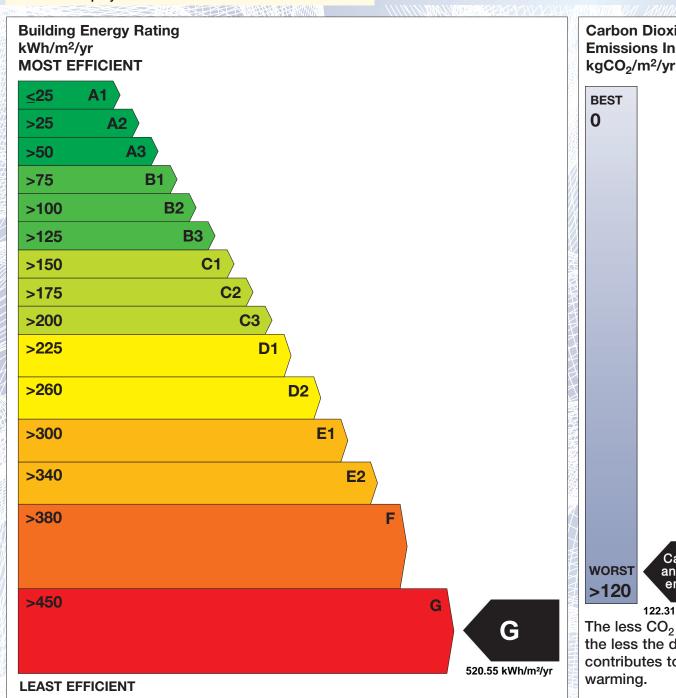

## BER for the building detailed below is:

G

| Address             | 67 DERRYNANE<br>EGLINTON COURT<br>DUBLIN 4 |
|---------------------|--------------------------------------------|
| BER Number          | 104022223                                  |
| Date of Issue       | 28/09/2016                                 |
| Valid Until         | 28/09/2026                                 |
| Assessor Number     | 105982                                     |
| Assessor Company No | 105981                                     |

The Building Energy Rating (BER) is an indication of the energy performance of this dwelling. It covers energy use for space heating, water heating, ventilation and lighting, calculated on the basis of standard occupancy. It is expressed as primary energy use per unit floor area per year (kWh/m²/yr).

'A' rated properties are the most energy efficient and will tend to have the lowest energy bills.

Carbon Dioxide (CO<sub>2</sub>) **Emissions Indicator** kgCO<sub>2</sub>/m<sup>2</sup>/yr

Calculated annual CO<sub>2</sub> emissions

122.31 kgCO<sub>2</sub>/m<sup>2</sup>/yr The less CO<sub>2</sub> produced, the less the dwelling contributes to global

IMPORTANT: This BER is calculated on the basis of data provided to and by the BER Assessor, and using the version of the assessment software quoted below. A future BER assigned to this dwelling may be different, as a result of changes to the dwelling or to the assessment software.