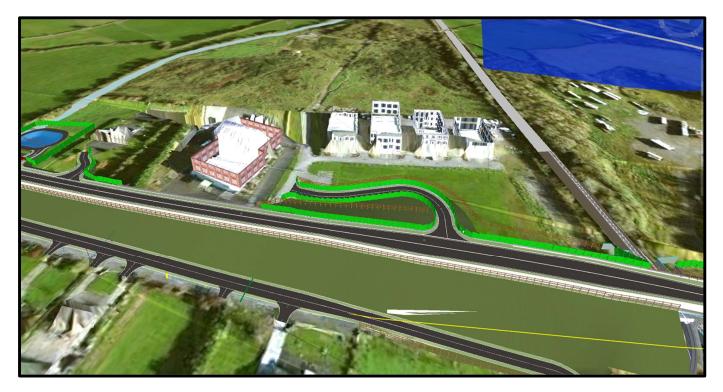

#### **KILLALOE BYPASS**

The Killaloe Bypass includes a Shannon Bridge crossing and R494 improvement scheme which is currently under construction. This will include a western bypass of Killaloe, a new bridge crossing of the River Shannon and an upgrade of the R494 regional road from Ballina to Birdhill. The entire scheme is approximately 6.2 km and based on current projections it is due to be completed in c. April 2025.

Killaloe Bypass – this includes a Shannon Bridge crossing and R494 improvement scheme which is currently under construction and due for completion in c. April 2025.