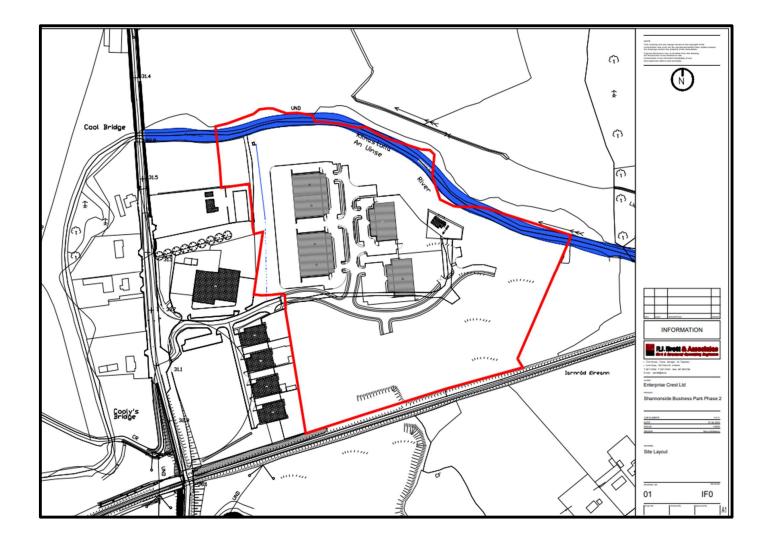

#### **DESCRIPTION**

The subject lands are situated to the rear of the existing business park comprising of a site area of approximately 23 acres of which we have been advised planning permission Ref. No. R11510205 was granted on 10.4 acres for 6 industrial units comprising of a total area of 79,168 sq. ft. This was subsequently extended and has now lapsed. We have been advised there is an existing Treatment Plant and Sub Station on thie site.

#### SPECIAL FEATURES

Shannonside Business Park is currently developed to the front with 6 existing units which are used for various commercial and industrial uses.

Site area for sale of approximately 23 acres.

F.P.P. previously existed for six units comprising of 79,168 SQ. FT. on 10.4 acres of the total 23 acres.

Located C. 1.2 kms North East of Birdhill village on the Ballina / Killaloe Road.

Direct access onto the M7 Motorway via the Birdhill intersection.

#### PROPOSED ACCOMMODATION

Full Planning Permission was granted and has now lapsed for the following

Accommodation as supplied by the client of the proposed units and measured on a gross external area basis, comprises of approximately of the following areas.

4 x units: x 11,442 sq. ft. 2 x units: x 16,700 sq. ft. Total: 79,168 sq. ft.

Site Area Planning Permission: 10.4 acres. Overall Site area: 23 acres.