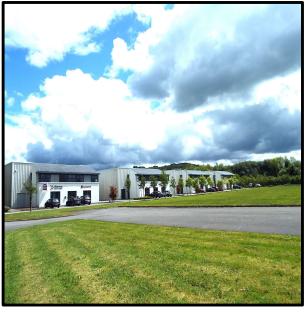

#### SPECIAL FEATURES

Shannonside Business Park is currently developed to the front with 6 existing units which are used for various commercial and industrial uses.

Site area for sale of approximately 23 acres.

#### PROPOSED ACCOMMODATION

Full Planning Permission was granted and has now lapsed for the following

Accommodation as supplied by the client of the proposed units and measured on a gross external area basis, comprises of approximately of the following areas.