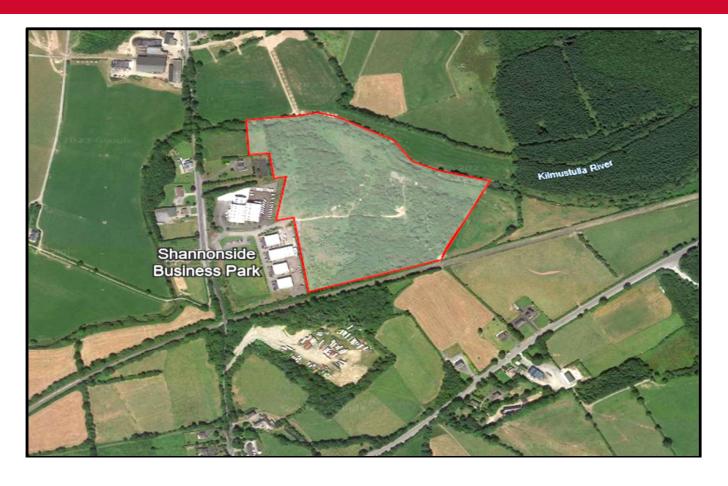

#### **LOCATION**

The subject lands are located within Shannonside Business Park with access off the Ballina / Killaloe Road (R494). Shannonside Business Park is located C. 1.2 kms North East of Birdhill Village and the M7 Motorway.

#### **DESCRIPTION**

The subject lands are situated to the rear of the existing business park comprising of a site area of approximately 23 acres of which we have been advised planning permission Ref. No. R11510205 was granted on 10.4 acres for 6 industrial units comprising of a total area of 79,168 sq. ft. This was subsequently extended and has now lapsed. We have been advised there is an existing Treatment Plant and Sub Station on thie site.

#### SPECIAL FEATURES

Shannonside Business Park is currently developed to the front with 6 existing units which are used for various commercial and industrial uses.

Site area for sale of approximately 23 acres.

F.P.P. previously existed for six units comprising of 79,168 SQ. FT. on 10.4 acres of the total 23 acres.

Located C. 1.2 kms North East of Birdhill village on the Ballina / Killaloe Road.

Direct access onto the M7 Motorway via the Birdhill intersection.