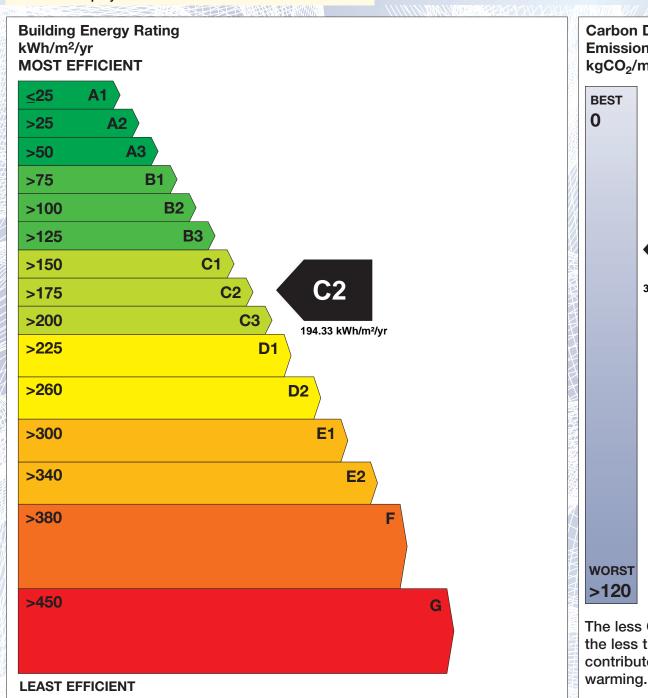

## BER for the building detailed below is:

C<sub>2</sub>

|            | APT 33 GERALDSTOWN WOODS APTS<br>BLOCK D, SANTRY AVENUE<br>DUBLIN 9 |
|------------|---------------------------------------------------------------------|
| BER Number | 108083254                                                           |
|            |                                                                     |

'A' rated properties are the most energy efficient and will tend to have the lowest energy bills.

Carbon Dioxide (CO<sub>2</sub>) **Emissions Indicator** kgCO<sub>2</sub>/m<sup>2</sup>/yr Calculated annual CO<sub>2</sub> emissions 36.85 kgCO<sub>2</sub>/m<sup>2</sup>/yr The less CO<sub>2</sub> produced, the less the dwelling contributes to global warming.