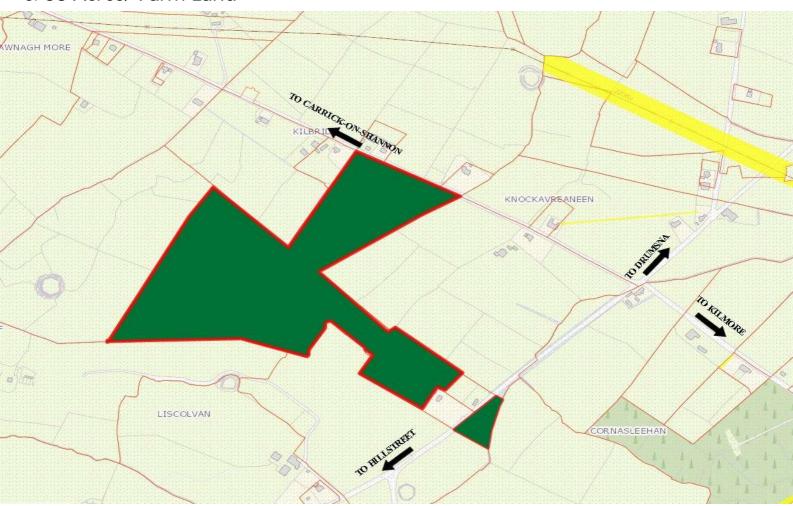

## **For Sale**

Kilbride, Moneyduff & Liscolvan, Carrick-On-Shannon County Roscommon. Without Entitlements.

c. 38 Acres/ Farm Land

## Price on Application

c. 38 Acres of lands with hayshed, outbuildings, pen & crush standing thereon, located c. five miles from Carrick-on-Shannon (behind Eircode N41 RW50). The lands have electric fence surrounding, have mains water connection and are being let on a 5 year term.