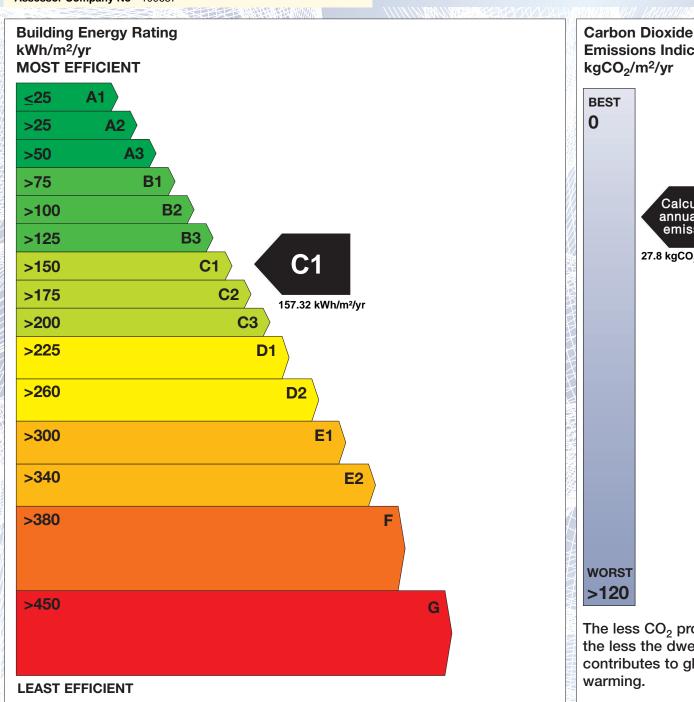

## **Building Energy Rating (BER)**

BER for the building detailed below is:

**C1** 

**Address** 11 FIODH MOR **ABBEYLANDS FERRYBANK** 

CO. WATERFORD

Eircode X91PF8A **BER Number** 117864843 Date of Issue 23/10/2024 Valid Until 23/10/2034 Assessor Number 109688 Assessor Company No 109687

'A' rated properties are the most energy efficient and will tend to have the lowest energy bills.

Carbon Dioxide (CO<sub>2</sub>) **Emissions Indicator** Calculated annual CO2 emissions 27.8 kgCO<sub>2</sub>/m<sup>2</sup>/yr The less CO<sub>2</sub> produced, the less the dwelling contributes to global