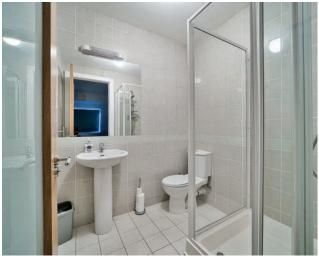

## Accommodation

| En-suite  | 1.88m x 1.96m | Shower cubicle with power shower, w.c., w.h.b, extractor fan, shaving light, mirror. |
|-----------|---------------|--------------------------------------------------------------------------------------|
| Bedroom 2 | 3.33m x 2.91m | Semi-solid flooring, fitted wardrobes.                                               |
| Bathroom  | 1.90m x 2.53m | Fully tiled, bath with shower, w.c., w.h.b, extractor fan, shaving light             |