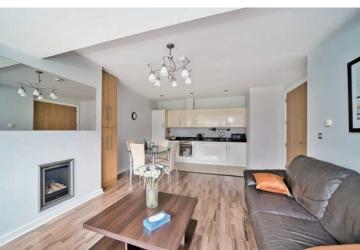

## Accommodation

Entrance Hallway

Semi-solid flooring, alarm panel, intercom system, Hot press

Note Hallway

To Dining / Living Room

Note Hallway

Note Hallway

Copen plan area with fully fitted shaker style kitchen with soft close drawers, granite worktop and splashback, electric hob, oven, fridge freezer, dishwasher, washer/dryer and additional sockets. Semi-solid flooring in living area, built in shelving & cabinets, feature gas fireplace, ample dining area and Bay window overlooking green.