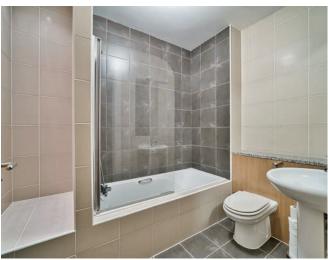

## Accommodation

| En-suite  | 1.88m x 1.96m | Shower cubicle with power shower, w.c., w.h.b, extractor fan, shaving light, mirror. |
|-----------|---------------|--------------------------------------------------------------------------------------|
| Bedroom 2 | 3.33m x 2.91m | Semi-solid flooring, fitted wardrobes.                                               |
| Bathroom  | 1.90m x 2.53m | Fully tiled, bath with shower, w.c., w.h.b, extractor fan, shaving light             |