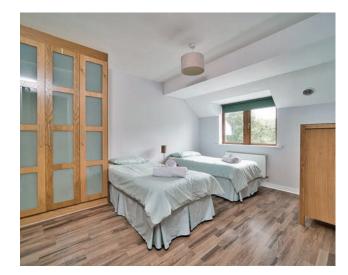

## Accommodation

| En-suite  | 1.88m x 1.96m | Shower cubicle with power shower, w.c., w.h.b, extractor fan, shaving light, mirror. |
|-----------|---------------|--------------------------------------------------------------------------------------|
| Bedroom 2 | 3.33m x 2.91m | Semi-solid flooring, fitted wardrobes.                                               |
| Bathroom  | 1.90m x 2.53m | Fully tiled, bath with shower, w.c., w.h.b, extractor fan, shaving light             |