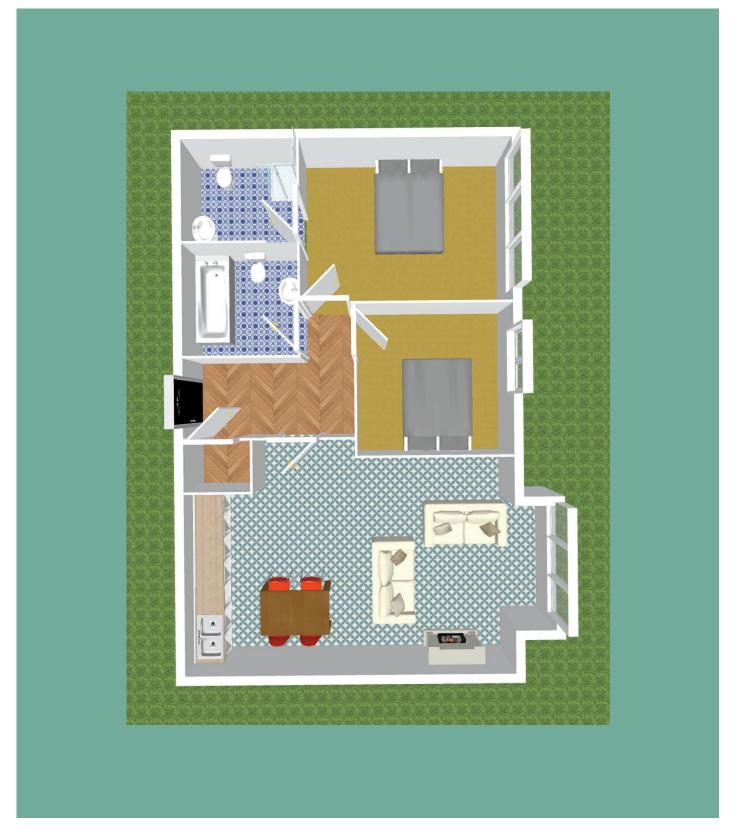

# Floor Plans

## Accommodation

Entrance Hallway

Semi-solid flooring, alarm panel, intercom system, Hot press

Note Hallway

To Dining / Living Room

Note Hallway

Note Hallway

Copen plan area with fully fitted shaker style kitchen with soft close drawers, granite worktop and splashback, electric hob, oven, fridge freezer, dishwasher, washer/dryer and additional sockets. Semi-solid flooring in living area, built in shelving & cabinets, feature gas fireplace, ample dining area and Bay window overlooking green.

Master Bedroom 3.27m x 4.46m

Semi-solid flooring, fitted wardrobes, additional sockets.

## Accommodation

| En-suite  | 1.88m x 1.96m | Shower cubicle with power shower, w.c., w.h.b, extractor fan, shaving light, mirror. |
|-----------|---------------|--------------------------------------------------------------------------------------|
| Bedroom 2 | 3.33m x 2.91m | Semi-solid flooring, fitted wardrobes.                                               |
| Bathroom  | 1.90m x 2.53m | Fully tiled, bath with shower, w.c., w.h.b, extractor fan, shaving light             |