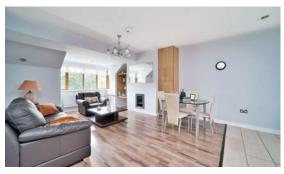

## Accommodation

Entrance Hallway

Semi-solid flooring, alarm panel, intercom system, Hot press

Note Hallway

To Dining / Living Room

Note Hallway

Note Hallway

Copen plan area with fully fitted shaker style kitchen with soft close drawers, granite worktop and splashback, electric hob, oven, fridge freezer, dishwasher, washer/dryer and additional sockets. Semi-solid flooring in living area, built in shelving & cabinets, feature gas fireplace, ample dining area and Bay window overlooking green.