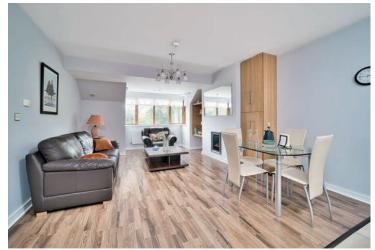

## Accommodation

Entrance Hallway

Semi-solid flooring, alarm panel, intercom system, Hot press

Note Hallway

To Dining / Living Room

Note Hallway

Note Hallway

Copen plan area with fully fitted shaker style kitchen with soft close drawers, granite worktop and splashback, electric hob, oven, fridge freezer, dishwasher, washer/dryer and additional sockets. Semi-solid flooring in living area, built in shelving & cabinets, feature gas fireplace, ample dining area and Bay window overlooking green.

Master Bedroom 3.27m x 4.46m

Semi-solid flooring, fitted wardrobes, additional sockets.