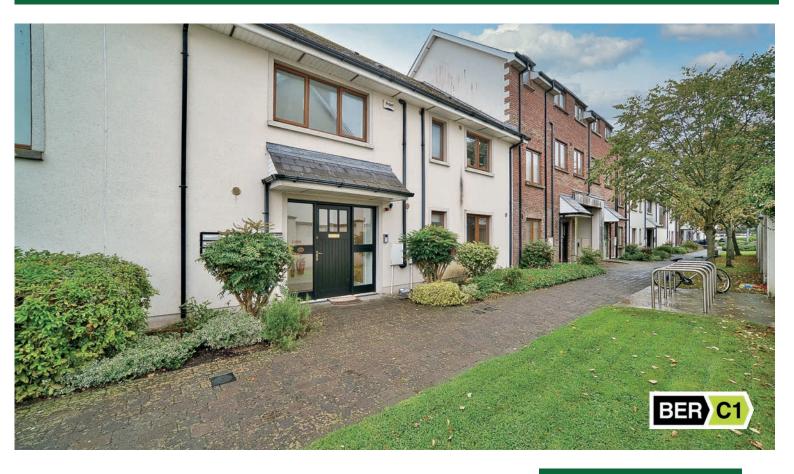

### Apartment 33 Waters Edge, Oldtown Demesne, Naas, Co. Kildare

- Immaculate two-bedroom first floor apartment extending to 78sq.m (839sq.ft)
- Accommodation comprises of kitchen/living/dining room, storage area, two bedrooms, en-suite and family bathroom
- This apartment comes to the market with one designated parking spot and ample guest spaces
- Awash with natural light overlooking the green and backing onto the local Naas GAA pitches, this apartment is in excellent condition throughout

### **Directions**

**Directions** 

W91 V261

BER

BER C1

Viewing

By prior appointment at any reasonable hour.

Contact Information: Jill Wright 045 832020 jillw@coonan.com