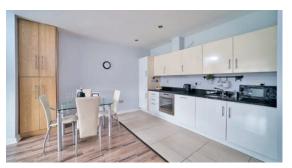

## Accommodation

Entrance Hallway

Semi-solid flooring, alarm panel, intercom system, Hot press

Note Hallway

To Dining / Living Room

Note Hallway

Note Hallway

Copen plan area with fully fitted shaker style kitchen with soft close drawers, granite worktop and splashback, electric hob, oven, fridge freezer, dishwasher, washer/dryer and additional sockets. Semi-solid flooring in living area, built in shelving & cabinets, feature gas fireplace, ample dining area and Bay window overlooking green.