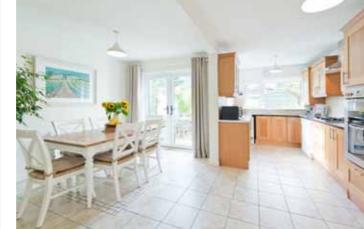

Kitchen/Dining Room: 6.03m x 5.22m: Attractive tiled floors, Shaker style fully fitted eye & floor level press units, stainless steel sink unit, gas oven & hob with extractor fan, double doors to garden