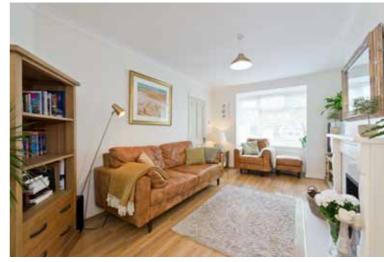

#### Accommodation

Entrance hall: 4.92m x 1.73m: Attractive tiled floors.

Guest toilet: Wc & whb.

Living Room:  $4.8 \, \text{lm} \times 3.3 \, \text{lm}$ : solid timber floors, attractive open fire place, double doors to...