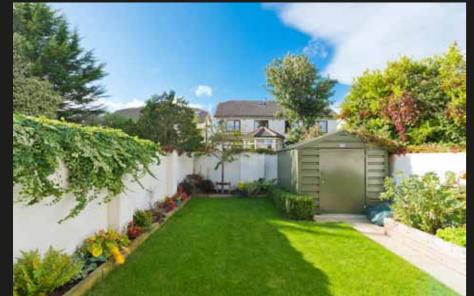

## Outside

A landscaped & cobblelocked front garden offers ample off street parking. A side passage leads to a private and beautifully landscaped and west facing garden with lawn, patio and beds with an array of shrubs, measuring approximately 12.6m.