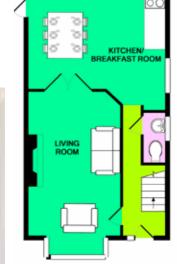

e, double doors to...

Kitchen/Dining Room: 6.03m x 5.22m: Attractive tiled floors, Shaker style fully fitted eye & floor level press units, stainless steel sink unit, gas oven & hob with extractor fan, double doors to garden

## **Upstairs**

Landing:  $3.18m \times 2.15m$ : Shelved hot press with dual

immersion.

Bedroom 1: 4.35m x 3.00m: Built in double wardrobes.

En suite: With shower, wc & whb.

Bathroom: 2.06m x 1.94m: Corner bath. Whb, wc, Velux roof

light.

Bedroom 2: 3.2m x 3.04m: Built in wardrobes.

Bedroom 3: 3.81m x 2.15m

## Outside

A landscaped & cobblelocked front garden offers ample off street parking. A side passage leads to a private and beautifully landscaped and west facing garden with lawn, patio and beds with an array of shrubs, measuring approximately 12.6m.







GROUND FLOOR

For Identification Purposes Only/Not To St