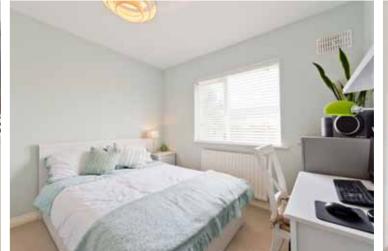

## **Upstairs**

Landing:  $3.18m \times 2.15m$ : Shelved hot press with dual

immersion.

Bedroom 1: 4.35m x 3.00m: Built in double wardrobes.

En suite: With shower, wc & whb.

Bathroom: 2.06m x 1.94m: Corner bath. Whb, wc, Velux roof

light.

Bedroom 2: 3.2m x 3.04m: Built in wardrobes.

Bedroom 3: 3.81m x 2.15m