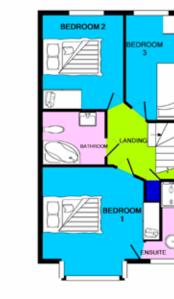

#### Accommodation

Entrance hall: 4.92m x 1.73m: Attractive tiled floors.

Guest toilet: Wc & whb.

Living Room:  $4.8 \, \text{lm} \times 3.3 \, \text{lm}$ : solid timber floors, attractive open fire place, double doors to...

Kitchen/Dining Room: 6.03m x 5.22m: Attractive tiled floors, Shaker style fully fitted eye & floor level press units, stainless steel sink unit, gas oven & hob with extractor fan, double doors to garden

## **Upstairs**

Landing:  $3.18m \times 2.15m$ : Shelved hot press with dual

immersion.

Bedroom 1: 4.35m x 3.00m: Built in double wardrobes.

En suite: With shower, wc & whb.

Bathroom: 2.06m x 1.94m: Corner bath. Whb, wc, Velux roof

light.

Bedroom 2: 3.2m x 3.04m: Built in wardrobes.

Bedroom 3: 3.81m x 2.15m

GROUND FLOOR

For Identification Purposes Only/Not To St