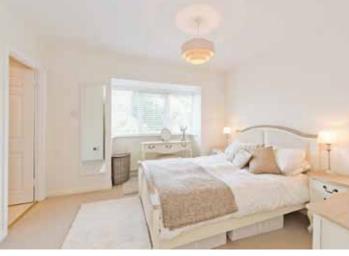

## **Upstairs**

Landing:  $3.18m \times 2.15m$ : Shelved hot press with dual

immersion.

Bedroom 1: 4.35m x 3.00m: Built in double wardrobes.

En suite: With shower, wc & whb.

Bathroom: 2.06m x 1.94m: Corner bath. Whb, wc, Velux roof