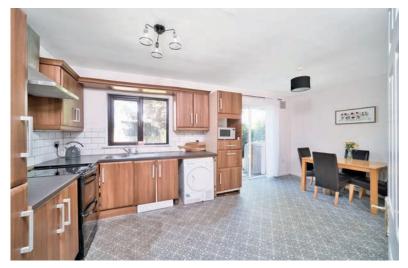

0.79m x 1.71m

Tiled flooring, w.c., w.h.b., light fitting and blinds.

Kitchen/Dining 3.28m x 5.66m

Floor covering, wall and floor units, tiled splashback, stainless steel sink, oven, hob, extractor fan, integrated fridge freezer, dishwasher, double doors into patio area and double doors into living room.