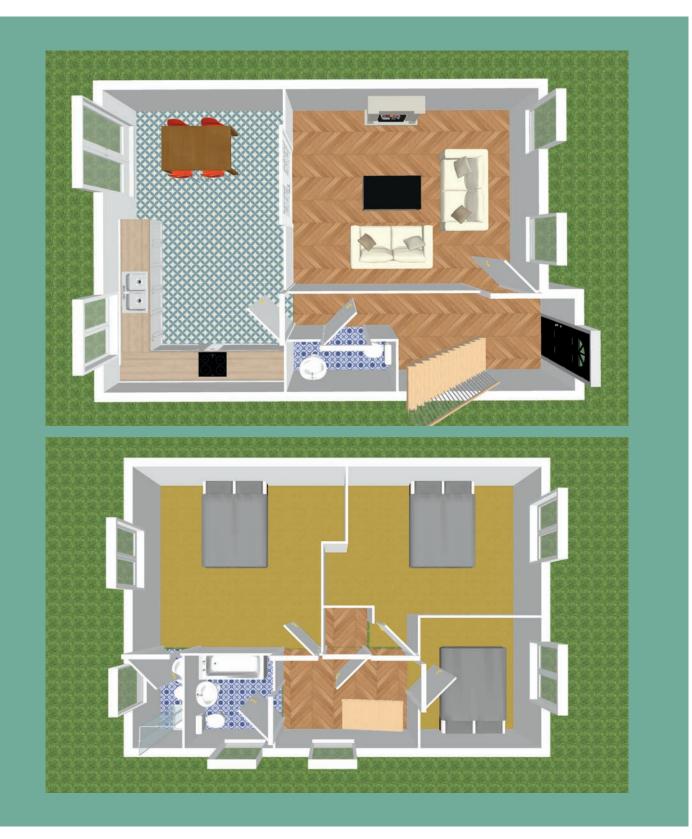

Carpet, fitted wardrobe, blinds, curtains and light shade.                                           |
| Bedroom 3 | 2.52m x 2.43m | Carpet, fitted wardrobe, blinds, curtains and light shade.                                           |









Bathroom 1.7m x 1.91m Fully tiled, bath, shower curtian, w.c., w.h.b., light fitting and

blinds.

Garden 12.25m x 6.96m Patio and lawn area.







#### Additional Information:

Gross internal floor area approx. 94 sq.m (1,012sq. ft)
Gated side entrance
Boiler house
Outside tap

#### **Entrance Driveway:**

Parking for 2 cars and lawn area.

#### Items Included in sale:

Oven, hob, extractor fan, integrated fridge freezer, dishwasher, curtains, blinds and light shades.

#### Services:

Main's water Oil fire central heating







# Floor Plans





### **Directions**





**Directions** 

W23 Y4N2

BER

BER C3

Viewing

By prior appointment at any reasonable hour.



Contact Information: Mick Wright 01 6286128 mickw@coonan.com

PSRA No.: 003764.

The above particulars are issued by Coonan Property on the understanding that all negotiations are conducted through them. Every care is taken in preparing particulars which are issued for guidance only and the firm does not hold themselves responsible for any inaccuracies. All reasonable offers will be submitted to the vendors for consideration but the contents of this brochure shall not be deemed to form the basis of any contract subsequently entered into. The vendor or lessor do not make, give or imply nor is Coonan Property or its staff authorised to make, give or imply any representat