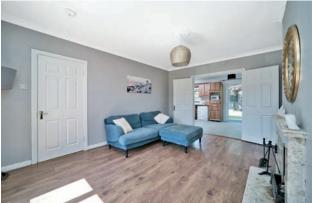

| Living Room       | 4.83m x 3.78m | Laminate flooring, marble feature fireplace, coving, TV point, curtains, blinds and light fittings. |
|-------------------|---------------|-----------------------------------------------------------------------------------------------------|
| Landing           | 1.95m x 2.67m | Carpet, attic access, hot-press, light fitting and window with blind.                               |
| Master<br>Bedroom | 3.77m x 4.5m  | Carpet, fitted wardrobes, light shade and curtains.                                                 |