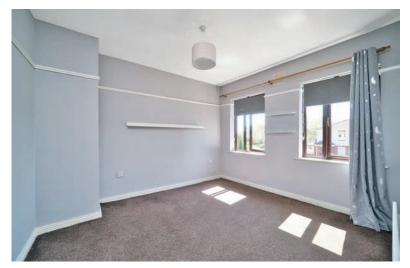

| Living Room       | 4.83m x 3.78m | Laminate flooring, marble feature fireplace, coving, TV point, curtains, blinds and light fittings. |
|-------------------|---------------|-----------------------------------------------------------------------------------------------------|
| Landing           | 1.95m x 2.67m | Carpet, attic access, hot-press, light fitting and window with blind.                               |
| Master<br>Bedroom | 3.77m x 4.5m  | Carpet, fitted wardrobes, light shade and curtains.                                                 |

| En-suite  | 1.95m x 1.16m | Floor covering, shower cubicle, w.c., w.h.b., fitted mirror, shaving light, extractor fan and blind. |
|-----------|---------------|------------------------------------------------------------------------------------------------------|
| Bedroom 2 | 3.66m x 3.71m | Carpet, fitted wardrobe, blinds, curtains and light shade.                                           |
| Bedroom 3 | 2.52m x 2.43m | Carpet, fitted wardrobe, blinds, curtains and light shade.                                           |