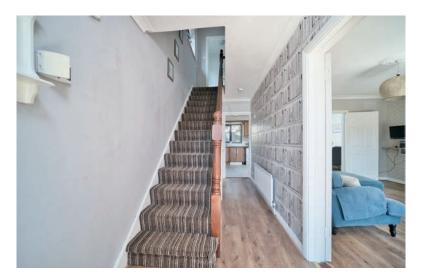

3 bedroom home extending to approx. 94 sq.m (1,012 sq.ft)

Guide Price: **€395,000** 

**Private Treaty** 

Entrance Hallway 4.95m x 1.73m

Laminate flooring, under stair storage, coving and alarm panel.

Guest W.C.

| Living Room       | 4.83m x 3.78m | Laminate flooring, marble feature fireplace, coving, TV point, curtains, blinds and light fittings. |
|-------------------|---------------|-----------------------------------------------------------------------------------------------------|
| Landing           | 1.95m x 2.67m | Carpet, attic access, hot-press, light fitting and window with blind.                               |
| Master<br>Bedroom | 3.77m x 4.5m  | Carpet, fitted wardrobes, light shade and curtains.                                                 |