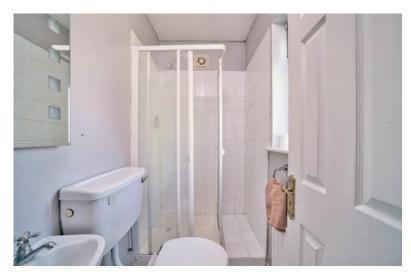

Bathroom 1.7m x 1.91m Fully tiled, bath, shower curtian, w.c., w.h.b., light fitting and

blinds.

Garden 12.25m x 6.96m Patio and lawn area.