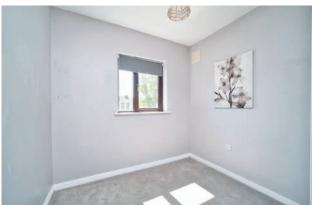

| En-suite  | 1.95m x 1.16m | Floor covering, shower cubicle, w.c., w.h.b., fitted mirror, shaving light, extractor fan and blind. |
|-----------|---------------|------------------------------------------------------------------------------------------------------|
| Bedroom 2 | 3.66m x 3.71m | Carpet, fitted wardrobe, blinds, curtains and light shade.                                           |
| Bedroom 3 | 2.52m x 2.43m | Carpet, fitted wardrobe, blinds, curtains and light shade.                                           |