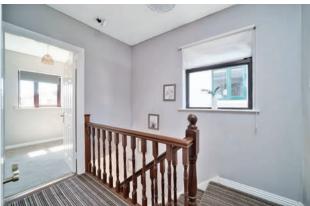

| Living Room       | 4.83m x 3.78m | Laminate flooring, marble feature fireplace, coving, TV point, curtains, blinds and light fittings. |
|-------------------|---------------|-----------------------------------------------------------------------------------------------------|
| Landing           | 1.95m x 2.67m | Carpet, attic access, hot-press, light fitting and window with blind.                               |
| Master<br>Bedroom | 3.77m x 4.5m  | Carpet, fitted wardrobes, light shade and curtains.                                                 |