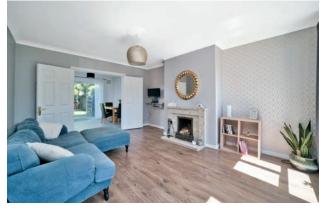

| Living Room       | 4.83m x 3.78m | Laminate flooring, marble feature fireplace, coving, TV point, curtains, blinds and light fittings. |
|-------------------|---------------|-----------------------------------------------------------------------------------------------------|
| Landing           | 1.95m x 2.67m | Carpet, attic access, hot-press, light fitting and window with blind.                               |
| Master<br>Bedroom | 3.77m x 4.5m  | Carpet, fitted wardrobes, light shade and curtains.                                                 |