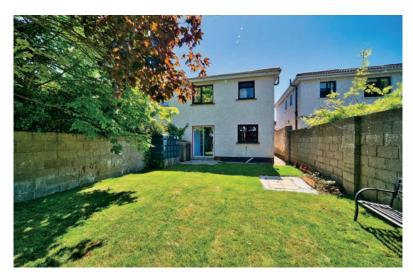

Bathroom 1.7m x 1.91m Fully tiled, bath, shower curtian, w.c., w.h.b., light fitting and

blinds.

Garden 12.25m x 6.96m Patio and lawn area.

#### **Entrance Driveway:**

Parking for 2 cars and lawn area.