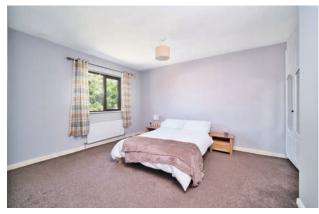

| Living Room       | 4.83m x 3.78m | Laminate flooring, marble feature fireplace, coving, TV point, curtains, blinds and light fittings. |
|-------------------|---------------|-----------------------------------------------------------------------------------------------------|
| Landing           | 1.95m x 2.67m | Carpet, attic access, hot-press, light fitting and window with blind.                               |
| Master<br>Bedroom | 3.77m x 4.5m  | Carpet, fitted wardrobes, light shade and curtains.                                                 |