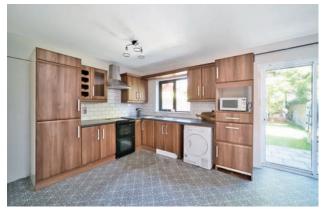

0.79m x 1.71m

Tiled flooring, w.c., w.h.b., light fitting and blinds.

Kitchen/Dining 3.28m x 5.66m

Floor covering, wall and floor units, tiled splashback, stainless steel sink, oven, hob, extractor fan, integrated fridge freezer, dishwasher, double doors into patio area and double doors into living room.