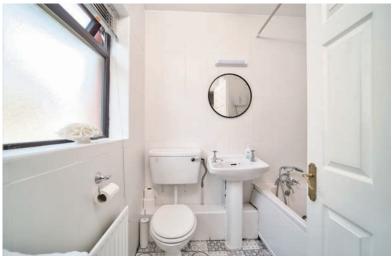

Bathroom 1.7m x 1.91m Fully tiled, bath, shower curtian, w.c., w.h.b., light fitting and

blinds.

Garden 12.25m x 6.96m Patio and lawn area.