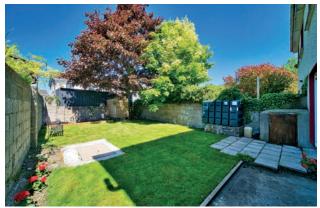

Bathroom 1.7m x 1.91m Fully tiled, bath, shower curtian, w.c., w.h.b., light fitting and

blinds.

Garden 12.25m x 6.96m Patio and lawn area.