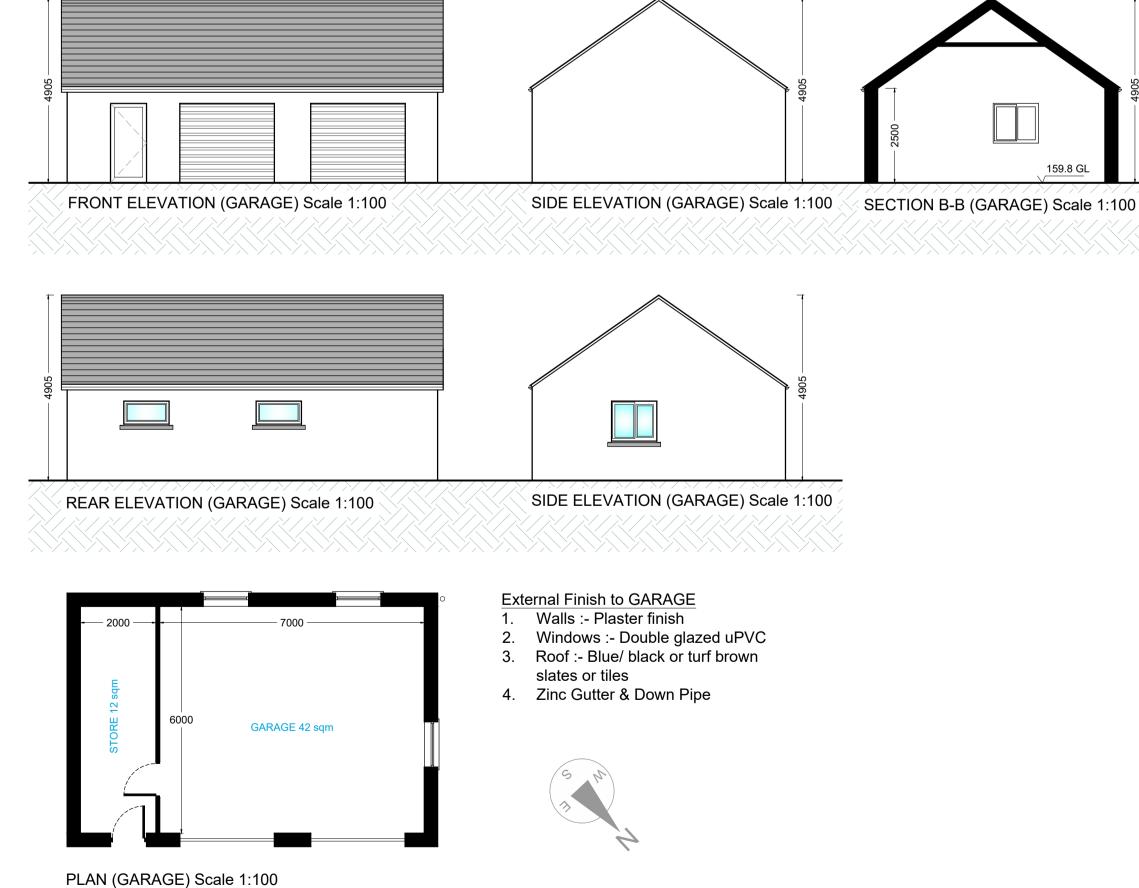

GROUND FLOOR PLAN (HOUSE) SCALE: 1:100 FIRST FLOOR PLAN (HOUSE) SCALE: 1:100

ROOF PLAN (HOUSE) SCALE: 1:100

Drawing Title:

## **Elevations and Sections**

© COPYRIGHT: These drawings are the copyright of C.S. Pringle Ltd. and they must not be reproduced without consent from this company.

IMPORTANT NOTE: THIS IS A PLANNING DRAWING ONLY. IT IS NOT A WORKING DRAWING FOR CONSTRUCTION AND MUST NOT BE USED AS SUCH. THE INFORMATION ON THIS DRAWING IS SUITABLE FOR FULFILLING THE REQUIREMENTS OF THE PLANNING PROCESS ONLY. MUCH INFORMATION OF A STRUCTURAL NATURE WILL BE MISSING FROM THE DRAWING AND SOME INFORMATION REQUIRED TO COMPLY WITH BUILDING REGULATIONS MAY BE MISSING. IT IS STRONGLY RECOMMENDED THAT THE ENGINEER BE CONSULTED FOR THE

PREPARATION OF FULL WORKING DRAWINGS.

Area: 54.6sqm

web: www.cspringle.com

159.8 GL