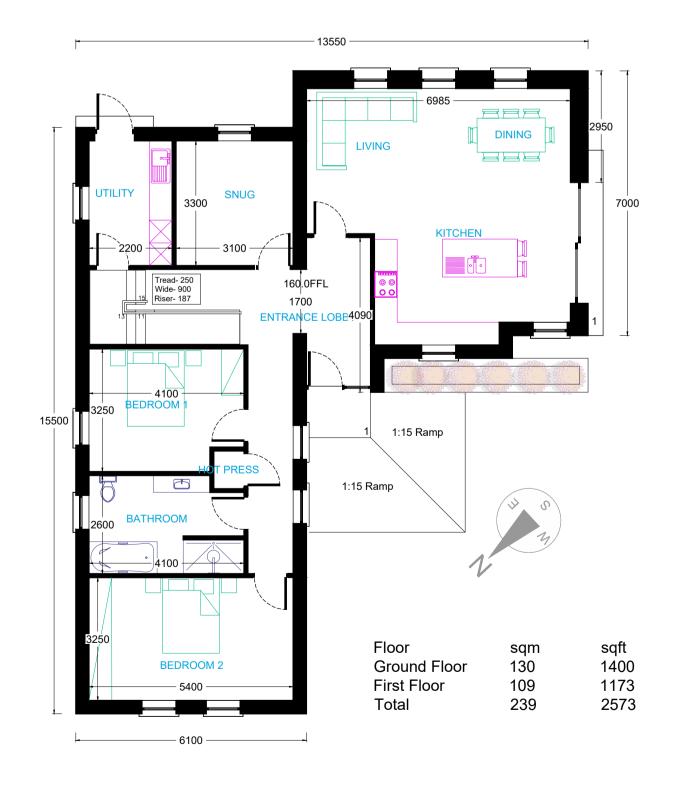

GROUND FLOOR PLAN (HOUSE) SCALE: 1:100 FIRST FLOOR PLAN (HOUSE) SCALE: 1:100

ROOF PLAN (HOUSE) SCALE: 1:100

Drawing Title:

## Floor Plans