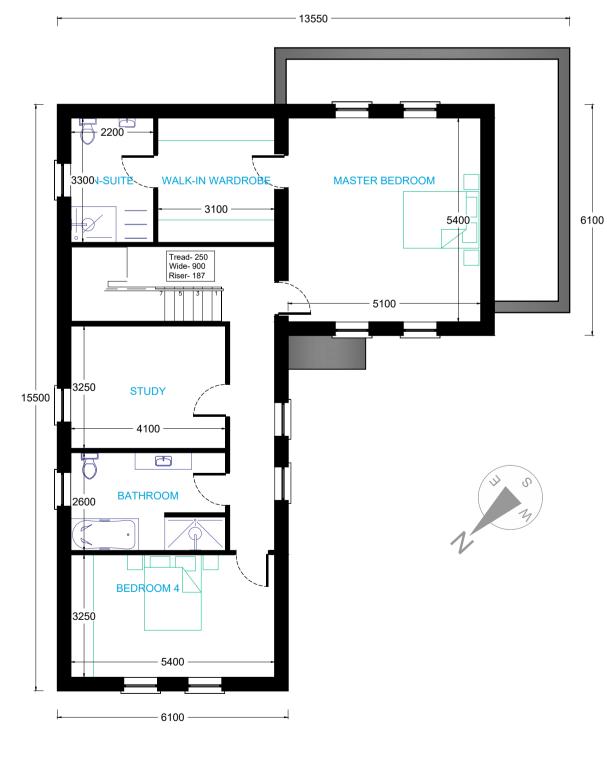

GROUND FLOOR PLAN (HOUSE) SCALE: 1:100 FIRST FLOOR PLAN (HOUSE) SCALE: 1:100

ROOF PLAN (HOUSE) SCALE: 1:100

Drawing Title:

## Floor Plans