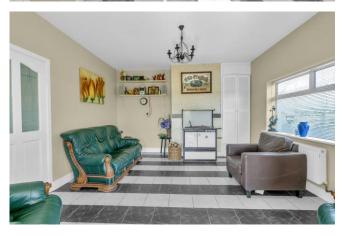

#### Accommodation

Porch 1.498m  $\times$  0.566m (4'11"  $\times$  1'10"): Tiled floor. French doors to front of house.

Entrance Hall 8.012m x 1.513m (26'3" x 5'): Tiled floor.

**Living Room** 4.124m x 4.638m (13'6" x 15'3"): Tiled floor. Solid fuel Stanley cooker. Airing press. Wall shelves. Centre light fitting. Blind.