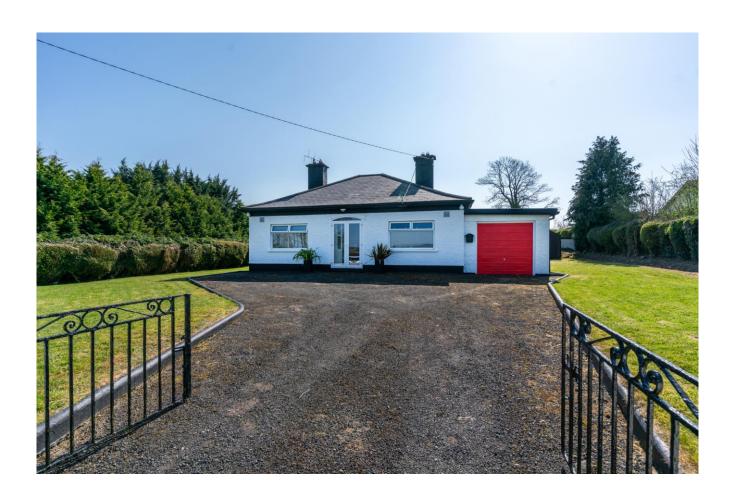

# For Sale

Asking Price: €348,950

Ballyraggan, Rathvilly, Co. Carlow, R93 E285

#### Special Features & Services

- Side road frontage.
- On-site parking.
- Mature gardens.
- Railed paddock.
- Solid fuel heating.
- Well & Septic tank.
- On 0.6 acre.
- Built in 1970
- 95 sqm