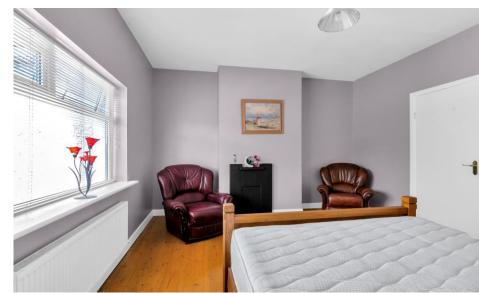

**Bedroom 1** 3.825m x 3.965m (12'7" x 13'): Polished wooden floor. Blind.

**Bedroom 2** 3.429m x 3.824m (11'3" x 12'7"): Polished wooden floor. Blind. Fireplace.

**Bedroom 3** 3.817m x 4.565m (12'6" x 15'): Polished wooden floor. Blind. Fireplace.