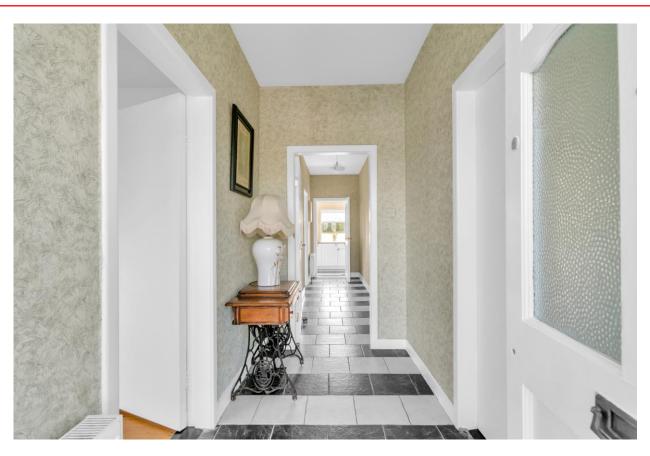

#### Accommodation

Porch 1.498m  $\times$  0.566m (4'11"  $\times$  1'10"): Tiled floor. French doors to front of house.

Entrance Hall 8.012m x 1.513m (26'3" x 5'): Tiled floor.

**Living Room** 4.124m x 4.638m (13'6" x 15'3"): Tiled floor. Solid fuel Stanley cooker. Airing press. Wall shelves. Centre light fitting. Blind.