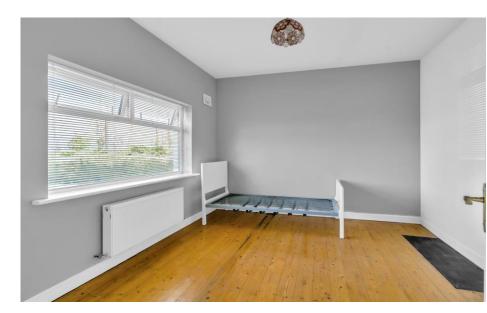

**Bedroom 1** 3.825m x 3.965m (12'7" x 13'): Polished wooden floor. Blind.

**Bedroom 2** 3.429m x 3.824m (11'3" x 12'7"): Polished wooden floor. Blind. Fireplace.

**Bedroom 3** 3.817m x 4.565m (12'6" x 15'): Polished wooden floor. Blind. Fireplace.