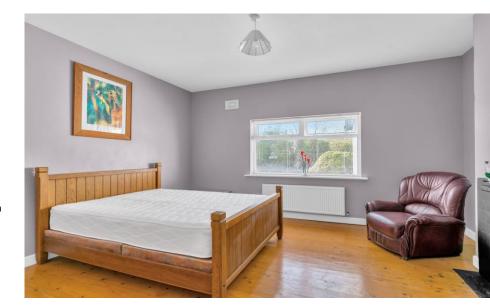

**Bedroom 1** 3.825m x 3.965m (12'7" x 13'): Polished wooden floor. Blind.

**Bedroom 2** 3.429m x 3.824m (11'3" x 12'7"): Polished wooden floor. Blind. Fireplace.

**Bedroom 3** 3.817m x 4.565m (12'6" x 15'): Polished wooden floor. Blind. Fireplace.