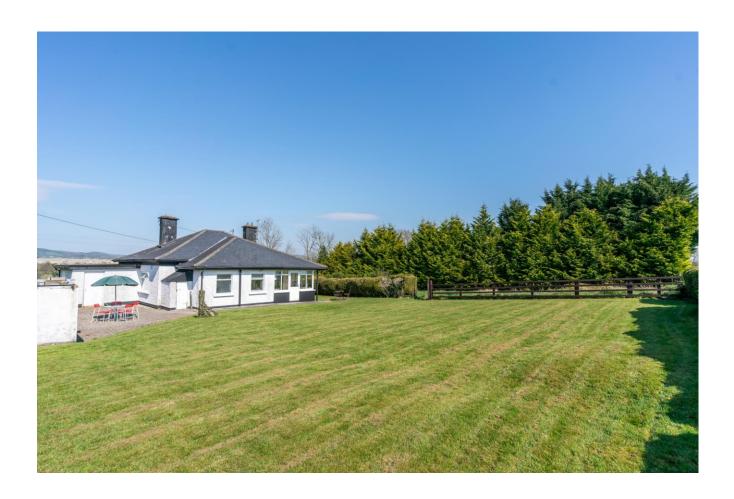

#### Special Features & Services

- Side road frontage.
- On-site parking.
- Mature gardens.
- Railed paddock.
- Solid fuel heating.
- Well & Septic tank.
- On 0.6 acre.
- Built in 1970
- 95 sqm