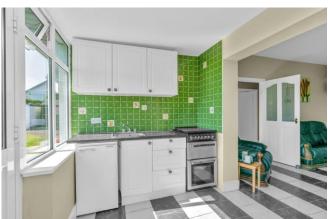

**Kitchen** 3.435m x 2.147m (11'3" x 7'1"): Fitted floor and wall units. Tiled floor and splashback. Centre light fitting.

**Utility Room** 1.523m x 2.064m (5' x 6'9"): Fitted floor units. Tiled floor.