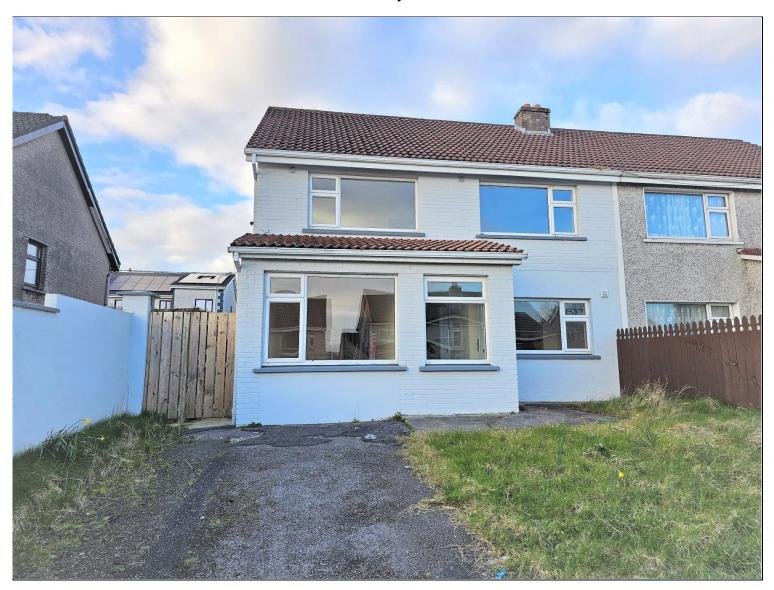

# No.23 Cartron Bay, Sligo F91 NW0V

4 / 5 Bedroom Semi Detached House 133.3 m<sup>2</sup> / 1,435 ft<sup>2</sup>

*Guide Price:* €239,000

Quite spacious 4 / 5 bedroom, semi detached house in absolutely superb condition. The property has been comprehensively refurbished throughout, and is presented in 'turn key' order. This house is suitable as a wonderful family home, or as an investment due to it's close proximity to Sligo University Hospital, ATU Sligo and town centre. Some of the many local amenities include St Brendans N. School, Centra Store, Sherlock's Butchers and local Creche / Montessori school. Viewing is highly recommended.