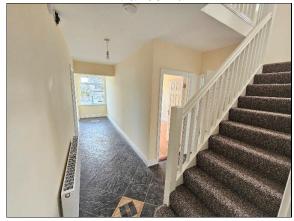

#### **Accommodation**

| Entrance Hall            | 6.7m x 1.3m | Tile floor. Guest WC off.                                                        |
|--------------------------|-------------|----------------------------------------------------------------------------------|
| Guest WC                 | 1.8m x 1.2m | Fully tiled.                                                                     |
| Living Room              | 4.5m x 3.4m | Fireplace with back boiler. Laminate wood flooring. Double doors to Dining Room. |
| Dining Room              | 3.7m x 3.4m | Laminate wood flooring. French doors to rear.                                    |
| Kitchen / Breakfast room | 4.0m x 3.6m | Tile floor. New fitted kitchen units.                                            |
| Bedroom No.5 / Office    | 4.7m x 2.4m | Laminate wood flooring.                                                          |
| 1 <sup>st</sup> Floor    |             |                                                                                  |
| Bedroom No.1             | 4.0m x 3.7m | Laminate wood flooring.                                                          |
| En-suite                 | 2.5m x 1.2m | Fully tiled. Power shower.                                                       |
| Bedroom No.2             | 3.7m x 2.8m | Laminate wood flooring.                                                          |
| Bedroom No.3             | 3.7m x 2.5m | Fully tiled. Electric shower.                                                    |
| Bedroom No.4             | 3.4m x 3.2m | Laminate wood flooring.                                                          |
| Bathroom                 | 2.2m x 2.1m | Fully tiled. Electric shower.                                                    |
| Hot Press                | 1.1m x 0.9m | Insulated cylinder & 'Willis' heater.                                            |

Living Room

Kitchen

**Dining Room** 

Entrance Hall

Bedroom No.1

Bathroom

**Ensuite Shower** 