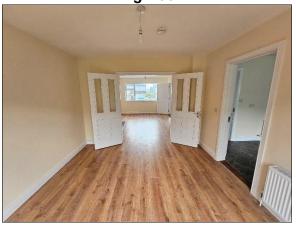

#### **Accommodation**

| Entrance Hall            | 6.7m x 1.3m | Tile floor. Guest WC off.                                                        |
|--------------------------|-------------|----------------------------------------------------------------------------------|
| Guest WC                 | 1.8m x 1.2m | Fully tiled.                                                                     |
| Living Room              | 4.5m x 3.4m | Fireplace with back boiler. Laminate wood flooring. Double doors to Dining Room. |
| Dining Room              | 3.7m x 3.4m | Laminate wood flooring. French doors to rear.                                    |
| Kitchen / Breakfast room | 4.0m x 3.6m | Tile floor. New fitted kitchen units.                                            |
| Bedroom No.5 / Office    | 4.7m x 2.4m | Laminate wood flooring.                                                          |
| 1 <sup>st</sup> Floor    |             |                                                                                  |
| Bedroom No.1             | 4.0m x 3.7m | Laminate wood flooring.                                                          |
| En-suite                 | 2.5m x 1.2m | Fully tiled. Power shower.                                                       |
| Bedroom No.2             | 3.7m x 2.8m | Laminate wood flooring.                                                          |
| Bedroom No.3             | 3.7m x 2.5m | Fully tiled. Electric shower.                                                    |
| Bedroom No.4             | 3.4m x 3.2m | Laminate wood flooring.                                                          |
| Bathroom                 | 2.2m x 2.1m | Fully tiled. Electric shower.                                                    |
| Hot Press                | 1.1m x 0.9m | Insulated cylinder & 'Willis' heater.                                            |

Living Room

Kitchen

**Dining Room** 

Entrance Hall

Bedroom No.1

Bathroom

**Ensuite Shower** 