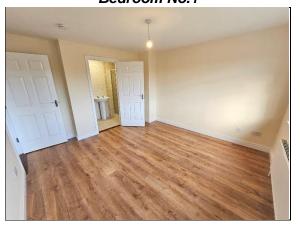

#### **Accommodation**

| Entrance Hall            | 6.7m x 1.3m | Tile floor. Guest WC off.                                                        |
|--------------------------|-------------|----------------------------------------------------------------------------------|
| Guest WC                 | 1.8m x 1.2m | Fully tiled.                                                                     |
| Living Room              | 4.5m x 3.4m | Fireplace with back boiler. Laminate wood flooring. Double doors to Dining Room. |
| Dining Room              | 3.7m x 3.4m | Laminate wood flooring. French doors to rear.                                    |
| Kitchen / Breakfast room | 4.0m x 3.6m | Tile floor. New fitted kitchen units.                                            |
| Bedroom No.5 / Office    | 4.7m x 2.4m | Laminate wood flooring.                                                          |
| 1 <sup>st</sup> Floor    |             |                                                                                  |
| Bedroom No.1             | 4.0m x 3.7m | Laminate wood flooring.                                                          |
| En-suite                 | 2.5m x 1.2m | Fully tiled. Power shower.                                                       |
| Bedroom No.2             | 3.7m x 2.8m | Laminate wood flooring.                                                          |
| Bedroom No.3             | 3.7m x 2.5m | Fully tiled. Electric shower.                                                    |
| Bedroom No.4             | 3.4m x 3.2m | Laminate wood flooring.                                                          |
| Bathroom                 | 2.2m x 2.1m | Fully tiled. Electric shower.                                                    |
| Hot Press                | 1.1m x 0.9m | Insulated cylinder & 'Willis' heater.                                            |

Living Room

Kitchen

**Dining Room** 

Entrance Hall

Bedroom No.1

Bathroom

**Ensuite Shower** 