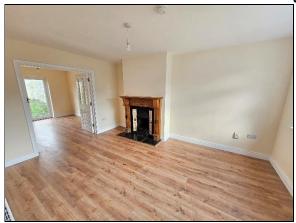

#### **Accommodation**

| Entrance Hall            | 6.7m x 1.3m | Tile floor. Guest WC off.                                                        |
|--------------------------|-------------|----------------------------------------------------------------------------------|
| Guest WC                 | 1.8m x 1.2m | Fully tiled.                                                                     |
| Living Room              | 4.5m x 3.4m | Fireplace with back boiler. Laminate wood flooring. Double doors to Dining Room. |
| Dining Room              | 3.7m x 3.4m | Laminate wood flooring. French doors to rear.                                    |
| Kitchen / Breakfast room | 4.0m x 3.6m | Tile floor. New fitted kitchen units.                                            |
| Bedroom No.5 / Office    | 4.7m x 2.4m | Laminate wood flooring.                                                          |
| 1 <sup>st</sup> Floor    |             |                                                                                  |
| Bedroom No.1             | 4.0m x 3.7m | Laminate wood flooring.                                                          |
| En-suite                 | 2.5m x 1.2m | Fully tiled. Power shower.                                                       |
| Bedroom No.2             | 3.7m x 2.8m | Laminate wood flooring.                                                          |
| Bedroom No.3             | 3.7m x 2.5m | Fully tiled. Electric shower.                                                    |
| Bedroom No.4             | 3.4m x 3.2m | Laminate wood flooring.                                                          |
| Bathroom                 | 2.2m x 2.1m | Fully tiled. Electric shower.                                                    |
| Hot Press                | 1.1m x 0.9m | Insulated cylinder & 'Willis' heater.                                            |

Living Room

Kitchen

**Dining Room** 

Entrance Hall

Bedroom No.1

Bathroom

**Ensuite Shower** 