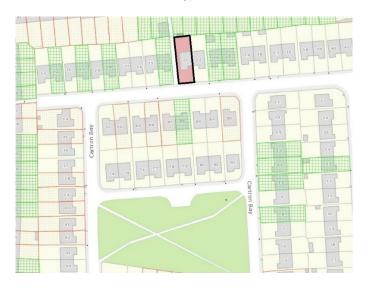

| 3.4m x 3.2m | Laminate wood flooring.                                                          |
| Bathroom                 | 2.2m x 2.1m | Fully tiled. Electric shower.                                                    |
| Hot Press                | 1.1m x 0.9m | Insulated cylinder & 'Willis' heater.                                            |

#### **Features**

- Oil fired & Solid Fuel C.H. (some new radiators)
- uPVC double glazed windows (some newly fitted).
- New uPVC external doors.
- · Aluminium fascia & soffitt.
- New internal joinery doors, skirting, architrave, flooring, staircase banisters.
- Newly fitted bathroom & ensuite. All newly tiled.
- Mains services
- High speed broadband available in area.
- BER:D1 BER No: 102134459 Energy Performance Indicator: 237.93 kWh/m²/yr







Living Room





Kitchen



**Dining Room** 



Entrance Hall



Bedroom No.1



Bathroom



**Ensuite Shower** 







### Floor Plan - For Indicative Purposes Only



## **Contact Negotiator**

Mark Mulholland

T: 071 9142845 M: 087 2629464 E: mulholland@propertypartners.ie



Disclaimer - These particulars do not constitute an offer or contract. Measurements are approximate and no responsibility is taken for any mis-statement or omission in these particulars, which are for the guidance of intending purchasers only. All negotiations must be done through Property Partners Mulholland