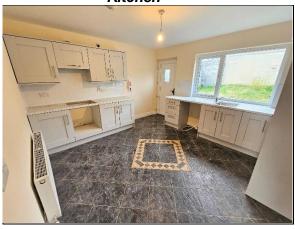

#### **Accommodation**

| Entrance Hall            | 6.7m x 1.3m | Tile floor. Guest WC off.                                                        |
|--------------------------|-------------|----------------------------------------------------------------------------------|
| Guest WC                 | 1.8m x 1.2m | Fully tiled.                                                                     |
| Living Room              | 4.5m x 3.4m | Fireplace with back boiler. Laminate wood flooring. Double doors to Dining Room. |
| Dining Room              | 3.7m x 3.4m | Laminate wood flooring. French doors to rear.                                    |
| Kitchen / Breakfast room | 4.0m x 3.6m | Tile floor. New fitted kitchen units.                                            |
| Bedroom No.5 / Office    | 4.7m x 2.4m | Laminate wood flooring.                                                          |
| 1 <sup>st</sup> Floor    |             |                                                                                  |
| Bedroom No.1             | 4.0m x 3.7m | Laminate wood flooring.                                                          |
| En-suite                 | 2.5m x 1.2m | Fully tiled. Power shower.                                                       |
| Bedroom No.2             | 3.7m x 2.8m | Laminate wood flooring.                                                          |
| Bedroom No.3             | 3.7m x 2.5m | Fully tiled. Electric shower.                                                    |
| Bedroom No.4             | 3.4m x 3.2m | Laminate wood flooring.                                                          |
| Bathroom                 | 2.2m x 2.1m | Fully tiled. Electric shower.                                                    |
| Hot Press                | 1.1m x 0.9m | Insulated cylinder & 'Willis' heater.                                            |

Living Room

Kitchen

**Dining Room** 

Entrance Hall

Bedroom No.1

Bathroom

**Ensuite Shower** 