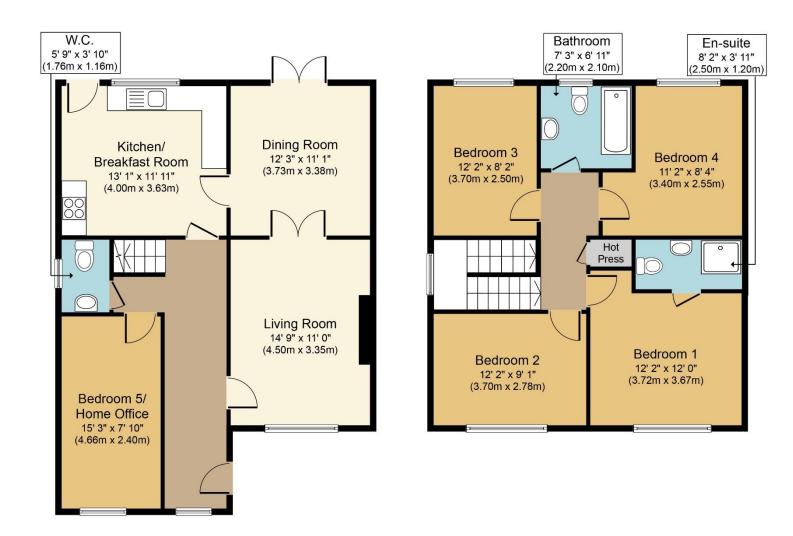

#### **Accommodation**

| Entrance Hall            | 6.7m x 1.3m | Tile floor. Guest WC off.                                                        |
|--------------------------|-------------|----------------------------------------------------------------------------------|
| Guest WC                 | 1.8m x 1.2m | Fully tiled.                                                                     |
| Living Room              | 4.5m x 3.4m | Fireplace with back boiler. Laminate wood flooring. Double doors to Dining Room. |
| Dining Room              | 3.7m x 3.4m | Laminate wood flooring. French doors to rear.                                    |
| Kitchen / Breakfast room | 4.0m x 3.6m | Tile floor. New fitted kitchen units.                                            |
| Bedroom No.5 / Office    | 4.7m x 2.4m | Laminate wood flooring.                                                          |
| 1 <sup>st</sup> Floor    |             |                                                                                  |
| Bedroom No.1             | 4.0m x 3.7m | Laminate wood flooring.                                                          |
| En-suite                 | 2.5m x 1.2m | Fully tiled. Power shower.                                                       |
| Bedroom No.2             | 3.7m x 2.8m | Laminate wood flooring.                                                          |
| Bedroom No.3             | 3.7m x 2.5m | Fully tiled. Electric shower.                                                    |
| Bedroom No.4             | 3.4m x 3.2m | Laminate wood flooring.                                                          |
| Bathroom                 | 2.2m x 2.1m | Fully tiled. Electric shower.                                                    |
| Hot Press                | 1.1m x 0.9m | Insulated cylinder & 'Willis' heater.                                            |

### Floor Plan - For Indicative Purposes Only