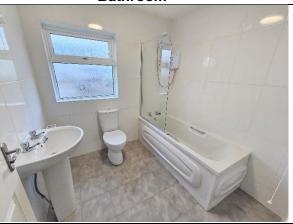

#### **Accommodation**

| Entrance Hall            | 6.7m x 1.3m | Tile floor. Guest WC off.                                                        |
|--------------------------|-------------|----------------------------------------------------------------------------------|
| Guest WC                 | 1.8m x 1.2m | Fully tiled.                                                                     |
| Living Room              | 4.5m x 3.4m | Fireplace with back boiler. Laminate wood flooring. Double doors to Dining Room. |
| Dining Room              | 3.7m x 3.4m | Laminate wood flooring. French doors to rear.                                    |
| Kitchen / Breakfast room | 4.0m x 3.6m | Tile floor. New fitted kitchen units.                                            |
| Bedroom No.5 / Office    | 4.7m x 2.4m | Laminate wood flooring.                                                          |
| 1 <sup>st</sup> Floor    |             |                                                                                  |
| Bedroom No.1             | 4.0m x 3.7m | Laminate wood flooring.                                                          |
| En-suite                 | 2.5m x 1.2m | Fully tiled. Power shower.                                                       |
| Bedroom No.2             | 3.7m x 2.8m | Laminate wood flooring.                                                          |
| Bedroom No.3             | 3.7m x 2.5m | Fully tiled. Electric shower.                                                    |
| Bedroom No.4             | 3.4m x 3.2m | Laminate wood flooring.                                                          |
| Bathroom                 | 2.2m x 2.1m | Fully tiled. Electric shower.                                                    |
| Hot Press                | 1.1m x 0.9m | Insulated cylinder & 'Willis' heater.                                            |

Living Room

Kitchen

**Dining Room** 

Entrance Hall

Bedroom No.1

Bathroom

**Ensuite Shower** 