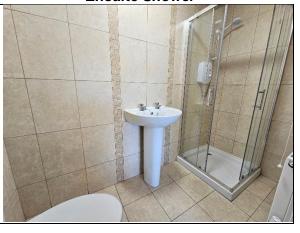

#### **Accommodation**

| Entrance Hall            | 6.7m x 1.3m | Tile floor. Guest WC off.                                                        |
|--------------------------|-------------|----------------------------------------------------------------------------------|
| Guest WC                 | 1.8m x 1.2m | Fully tiled.                                                                     |
| Living Room              | 4.5m x 3.4m | Fireplace with back boiler. Laminate wood flooring. Double doors to Dining Room. |
| Dining Room              | 3.7m x 3.4m | Laminate wood flooring. French doors to rear.                                    |
| Kitchen / Breakfast room | 4.0m x 3.6m | Tile floor. New fitted kitchen units.                                            |
| Bedroom No.5 / Office    | 4.7m x 2.4m | Laminate wood flooring.                                                          |
| 1 <sup>st</sup> Floor    |             |                                                                                  |
| Bedroom No.1             | 4.0m x 3.7m | Laminate wood flooring.                                                          |
| En-suite                 | 2.5m x 1.2m | Fully tiled. Power shower.                                                       |
| Bedroom No.2             | 3.7m x 2.8m | Laminate wood flooring.                                                          |
| Bedroom No.3             | 3.7m x 2.5m | Fully tiled. Electric shower.                                                    |
| Bedroom No.4             | 3.4m x 3.2m | Laminate wood flooring.                                                          |
| Bathroom                 | 2.2m x 2.1m | Fully tiled. Electric shower.                                                    |
| Hot Press                | 1.1m x 0.9m | Insulated cylinder & 'Willis' heater.                                            |

Living Room

Kitchen

**Dining Room** 

Entrance Hall

Bedroom No.1

Bathroom

**Ensuite Shower** 