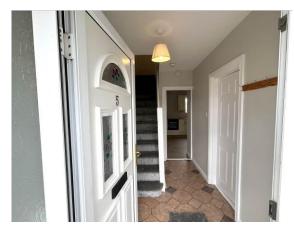

## Accommodation

Entrance Hall 3.1m x 0.8m (10'2" x 2'7")

Tiled flooring. Radiator with radiator

cover.

Kitchen/Dining

Area 5.2m x 3.4m (17'1" x 11'2")

Laminate flooring. Wall & floor units. Tiled splashback. Storage unit. Radiator.