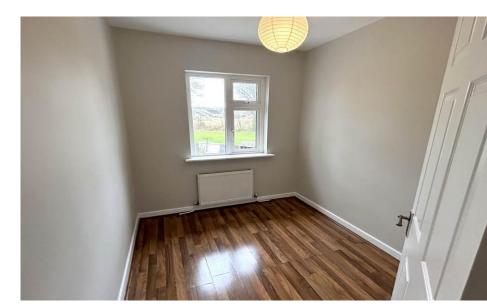

Bedroom 3 2.5m x 2.2m (8'2" x 7'3")

Laminate flooring. Radiator.

Bedroom 4 2.5mx 2.5m (8'2"x 8'2")

Carpet flooring. Radiator.

Bathroom 1.8m x 1.7m (5'11" x 5'7")

Floor and splashback tiling. Wc., whb,

bath with overhead shower. Radiator.