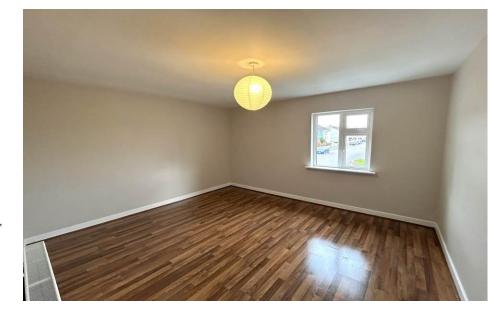

Sitting Room 4.1m x 3.2m (13'5" x 10'6")

Laminate flooring. Radiator. Solid fuel

stove.

Bedroom 1 4.6m x 3.5m (15'1" x 11'6")

Laminate flooring.

Bedroom 2 4.2m x 2.6m (13'9" x 8'6")

Laminate flooring. Radiator.