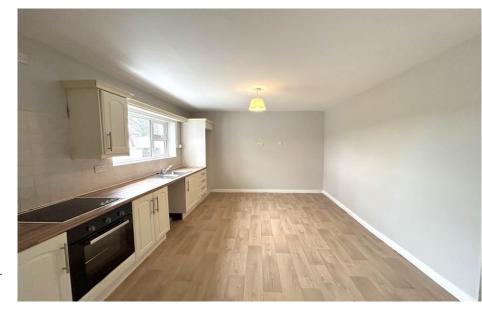

## Accommodation

Entrance Hall 3.1m x 0.8m (10'2" x 2'7")

Tiled flooring. Radiator with radiator

cover.

Kitchen/Dining

Area 5.2m x 3.4m (17'1" x 11'2")

Laminate flooring. Wall & floor units. Tiled splashback. Storage unit. Radiator.