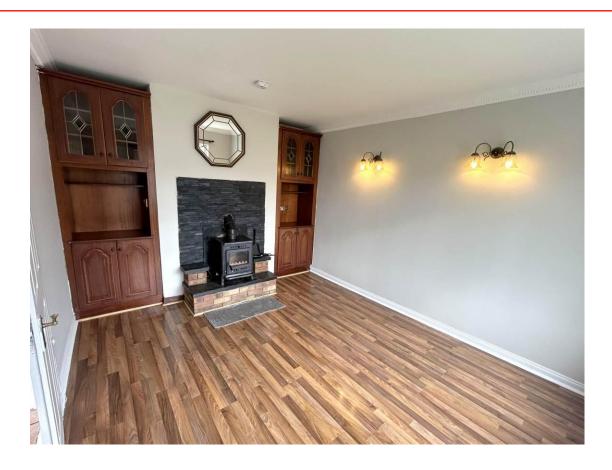

Sitting Room 4.1m x 3.2m (13'5" x 10'6")

Laminate flooring. Radiator. Solid fuel

stove.

Bedroom 1 4.6m x 3.5m (15'1" x 11'6")

Laminate flooring.

Bedroom 2 4.2m x 2.6m (13'9" x 8'6")

Laminate flooring. Radiator.