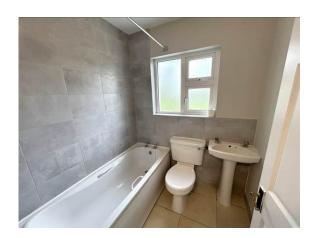

Bedroom 3 2.5m x 2.2m (8'2" x 7'3")

Laminate flooring. Radiator.

Bedroom 4 2.5mx 2.5m (8'2"x 8'2")

Carpet flooring. Radiator.

Bathroom 1.8m x 1.7m (5'11" x 5'7")

Floor and splashback tiling. Wc., whb,

bath with overhead shower. Radiator.