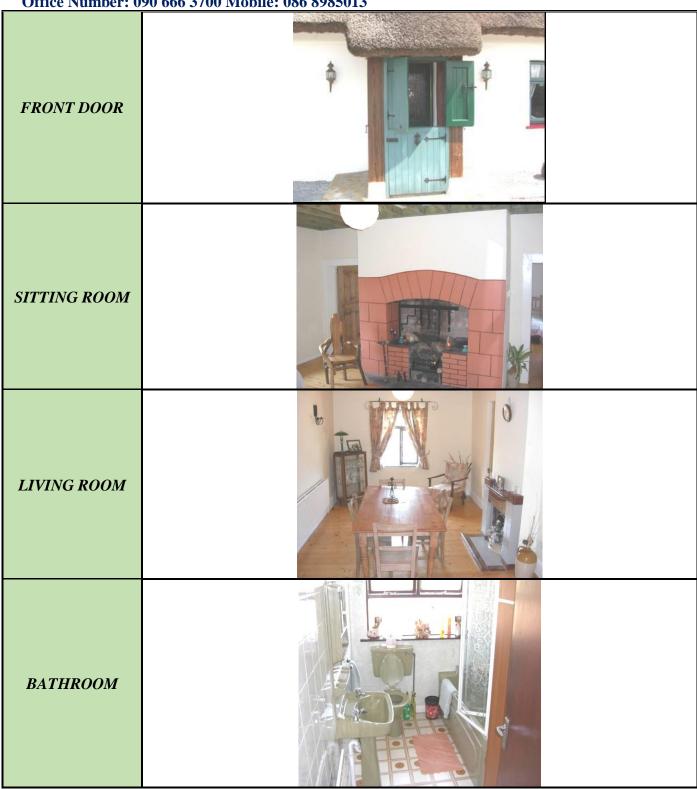

Representing excellent value in todays market the history contained within the four walls of this unique property awaits to be inherited by the discerning purchaser who wants to rescue this beautiful property from retirement and take it on its next chapter in history. Accommodation includes porch to front, reception hallway, sitting room, living/dining room, utility, bedrooms three in all and bathroom.

| Room                 | Area          | Details                                                               |
|----------------------|---------------|-----------------------------------------------------------------------|
|                      | (Approx)      |                                                                       |
| Porch To Front       | 3'6" x 3'3"   | Feature half door to, blue banger slated floor                        |
| Reception Hallway    | 21' x 3'5"    | Blue banger slated floor, doorway to                                  |
| Sitting Room         | 16'4" x 10'4" | Feature fireplace with electric fire, wooden floor                    |
| Living / Dining Room | 18'x 9'8"     | Wooden floor, tiled fireplace                                         |
| Utility              | 10'9"x 10'2"  | Fitted units, blue banger slated floor, door to side                  |
| Bedroom 1            | 13'x 9'3"     | Wooden floor                                                          |
| Bedroom 2            | 13'x 6'7"     | Wooden floor                                                          |
| Bedroom 3            | 14'4" x 11'2" | Wooden floor, vanity area, en-suite off                               |
| Bathroom             | 10'5" x 6'1"  | Toilet, wash hand basin, bath with shower over, fully tiled, hotpress |

## **OTHER FEATURES**

- Idyllic location approx. 2 miles from the Village of Creggs
- Garage & utility room to rear of property
- Unique 'blue bangor' slate flooring in porch, hallway, & utility
- Wooden flooring in remaining rooms
- Feature fireplace in sitting room
- Beautiful thatched roof in excellent condition