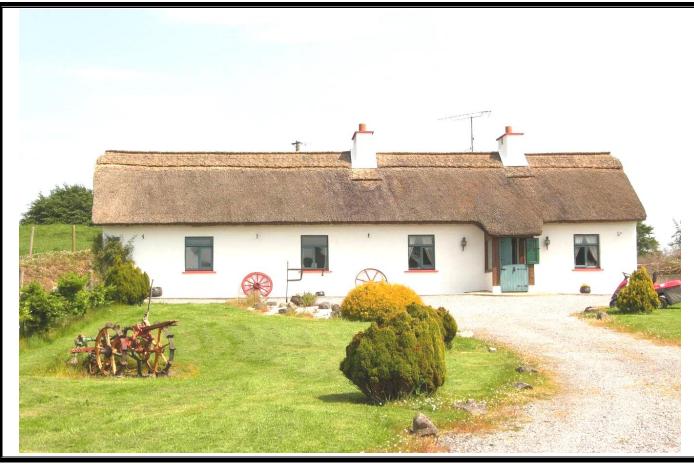

Lwitter

Office Number: 090 666 3700 Mobile: 086 8985013

RESIDENCE FOR SALE

"Derryhippo Thatched Cottage" **Creggs** Co. Roscommon

PRICE REGION: EXCESS €70,000 BER G

Ref: G427

Beautiful three bedroom traditional Irish Thatched Cottage has arrived on the market in quiet rural location c. 10 miles from Roscommon Town and under a hours drive from Galway City. This cottage has many of the original features which have been maintained and restored over the years. The thatched roof is in excellent condition and is becoming a rare sight to behold in the countryside around Ireland nowadays. Tucked away at the end of a picturesque country lane but under 15 minutes' drive to all the amenities Roscommon County Town has on offer Derryhippo Cottage has been a well know retreat for travellers around the world for many years as it was rented as a self-catering cottage which was Bórd Failte approved.

Representing excellent value in todays market the history contained within the four walls of this unique property awaits to be inherited by the discerning purchaser who wants to rescue this beautiful property from retirement and take it on its next chapter in history. Accommodation includes porch to front, reception hallway, sitting room, living/dining room, utility, bedrooms three in all and bathroom.

## **OTHER FEATURES**

- Idyllic location approx. 2 miles from the Village of Creggs
- Garage & utility room to rear of property
- Unique 'blue bangor' slate flooring in porch, hallway, & utility
- Wooden flooring in remaining rooms
- Feature fireplace in sitting room
- Beautiful thatched roof in excellent condition