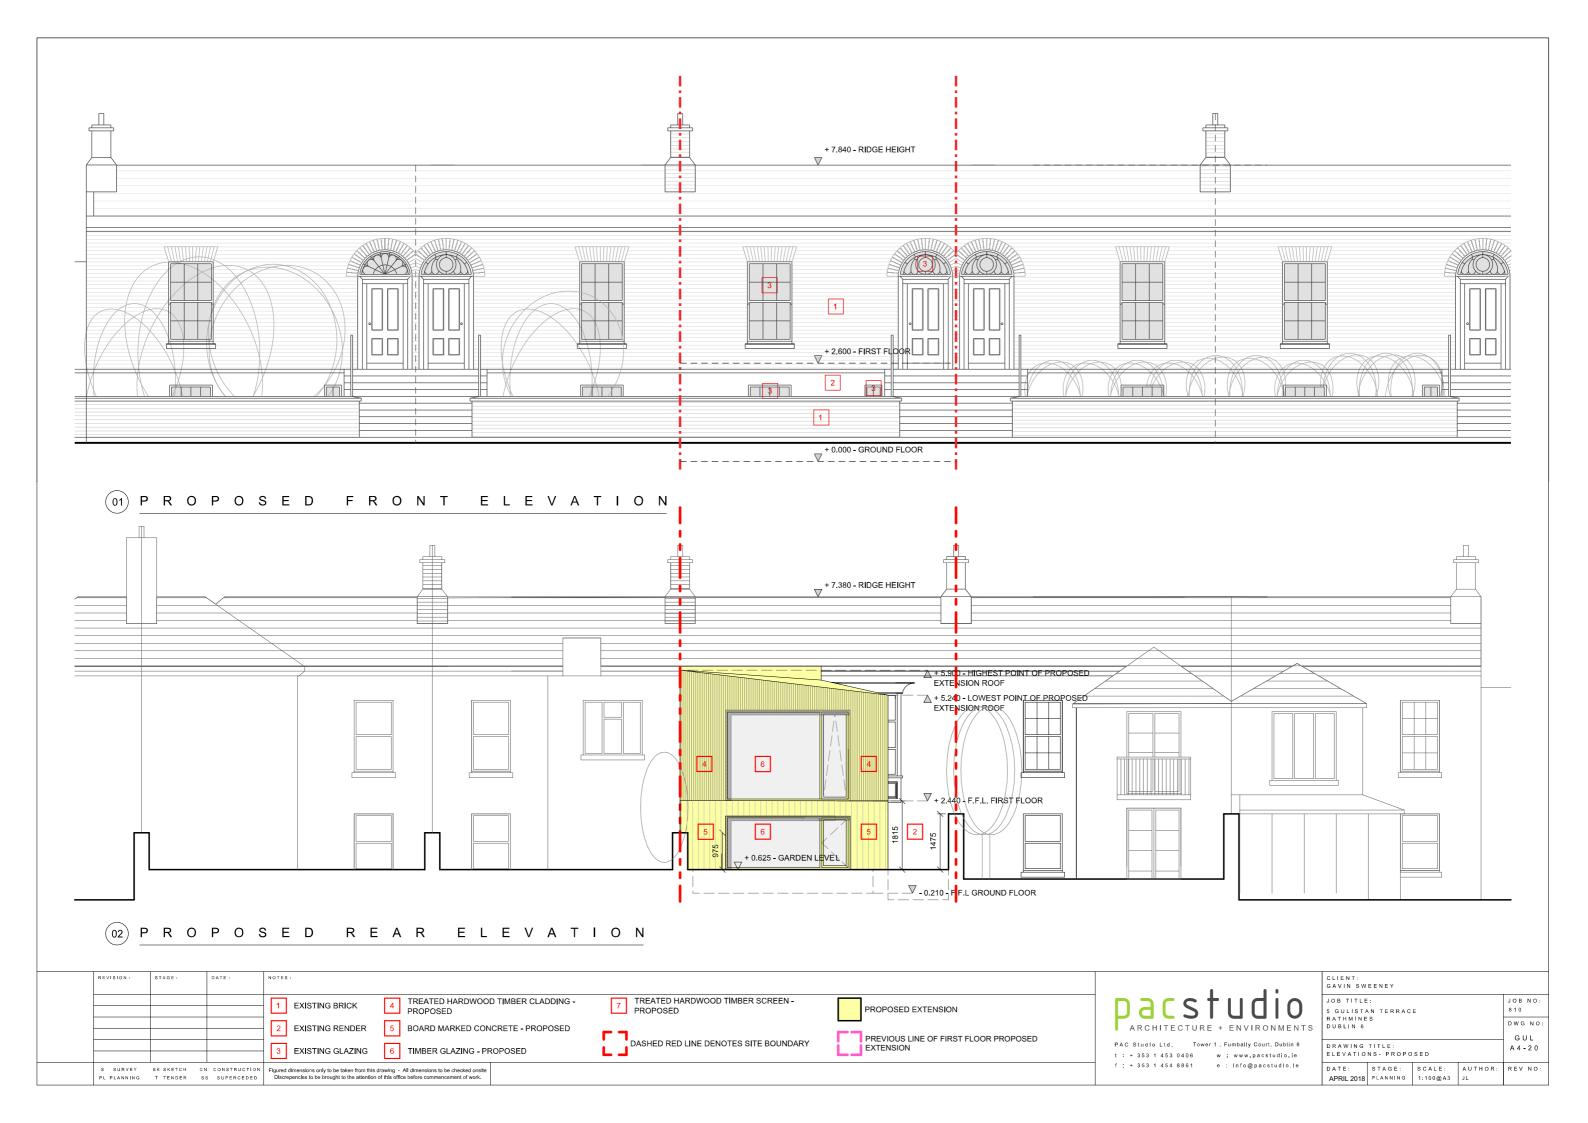

|                                                          | CLIENT:<br>AOIFE SW                                       | EENEY                   |                    |               |                                  |
|----------------------------------------------------------|-----------------------------------------------------------|-------------------------|--------------------|---------------|----------------------------------|
| TUDIO<br>RE + ENVIRONMENTS                               | JOB TITLE:<br>5 GULISTAN TERRACE<br>RATHMINES<br>DUBLIN 6 |                         |                    |               | JOB NO:<br>810<br>DWG NO:<br>GUL |
| wer 1 , Fumbally Court, Dublin 8<br>w : www.pacstudio.ie | DRAWING TITLE:<br>GROUND FLOOR PLAN - PROPOSED            |                         |                    |               | A 2 - 2 0                        |
| e : Info@pacstudio.le                                    | D A T E :<br>APRIL 2018                                   | S T A G E :<br>PLANNING | SCALE:<br>1:100@A3 | AUTHOR:<br>JL | REV NO:                          |