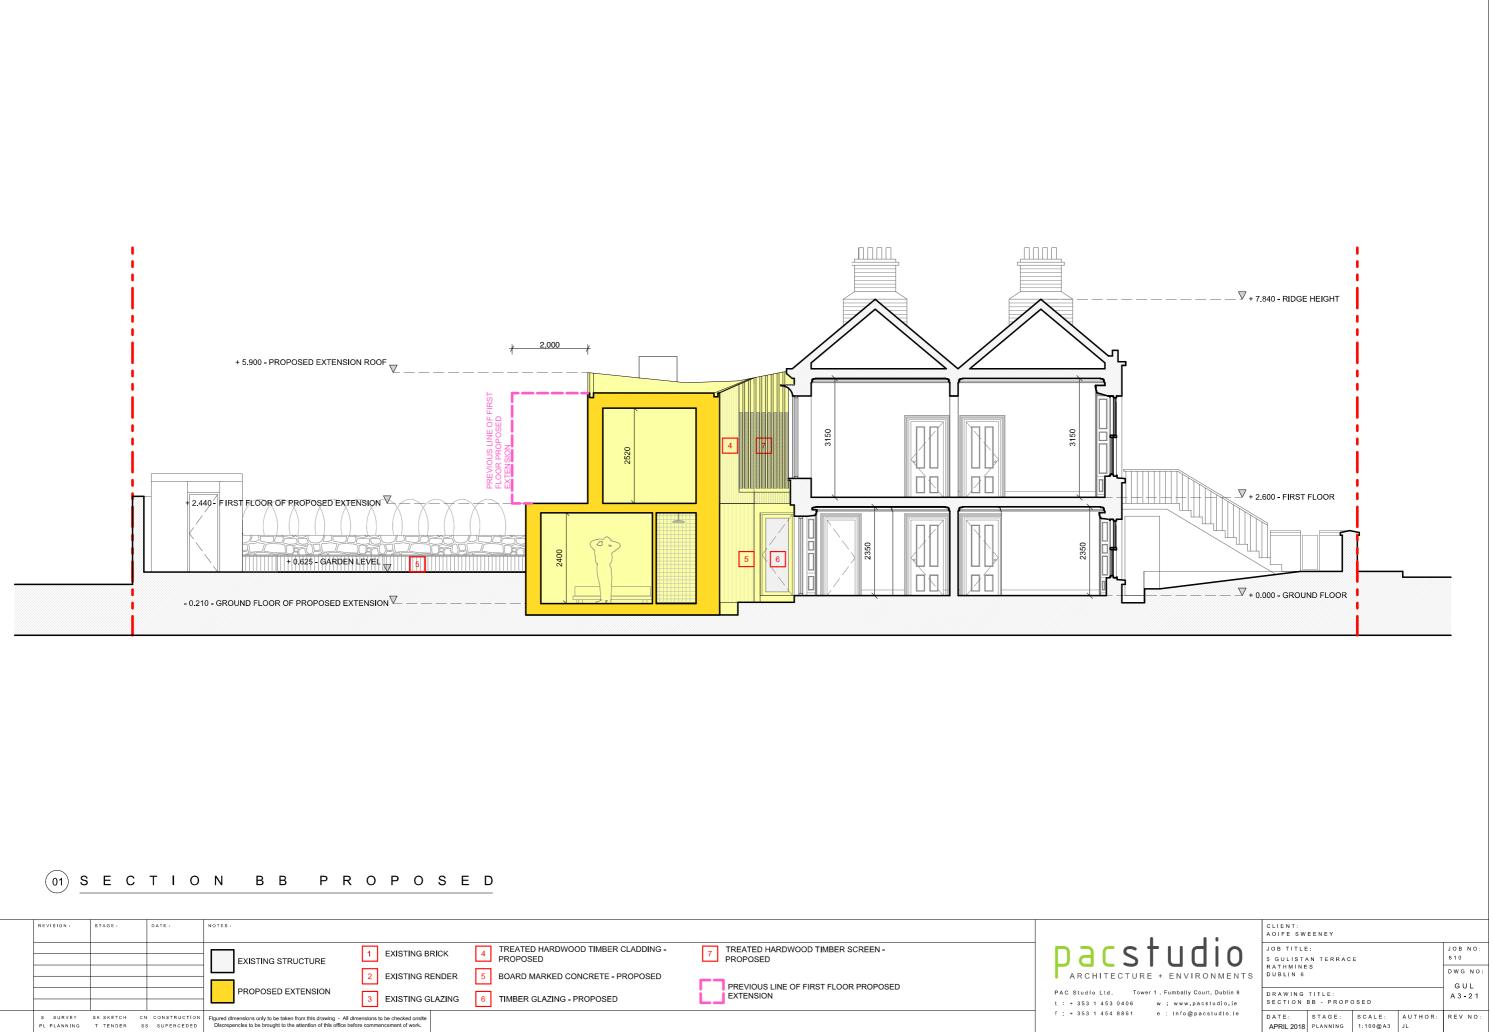

| 01 | NO. 6 GULISTAN TERRACE |  | 2.000 |
|----|------------------------|--|-------|
|    |                        |  |       |