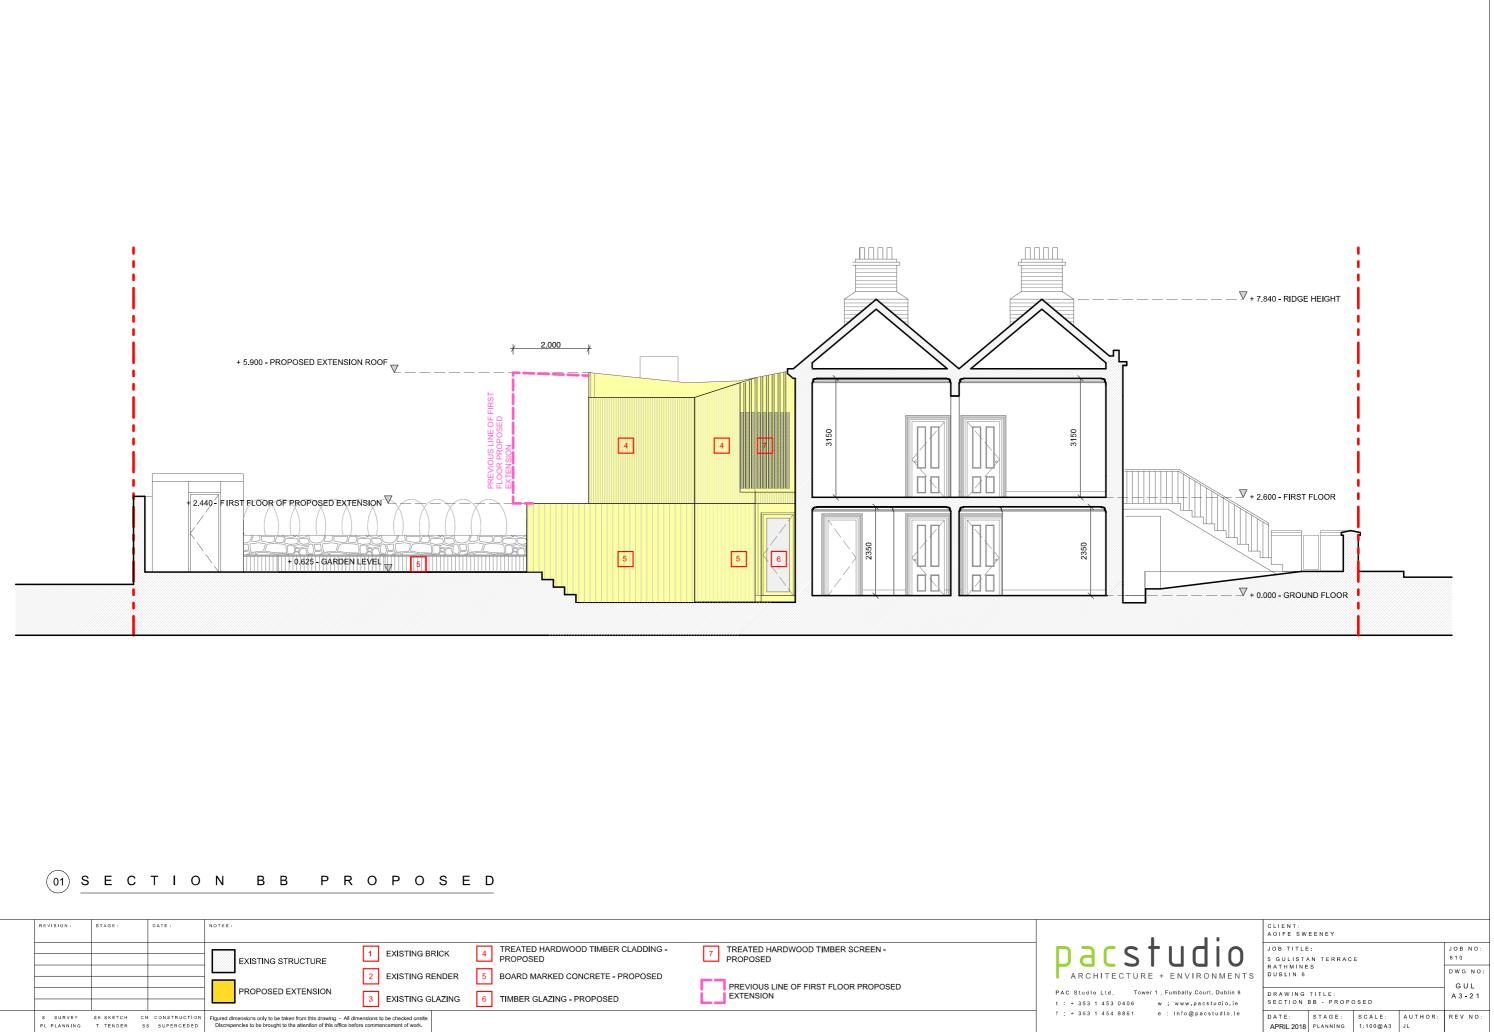

| 01 | NO. 6 GULISTAN TERRACE |  | 2.000 |
|----|------------------------|--|-------|
|    |                        |  |       |