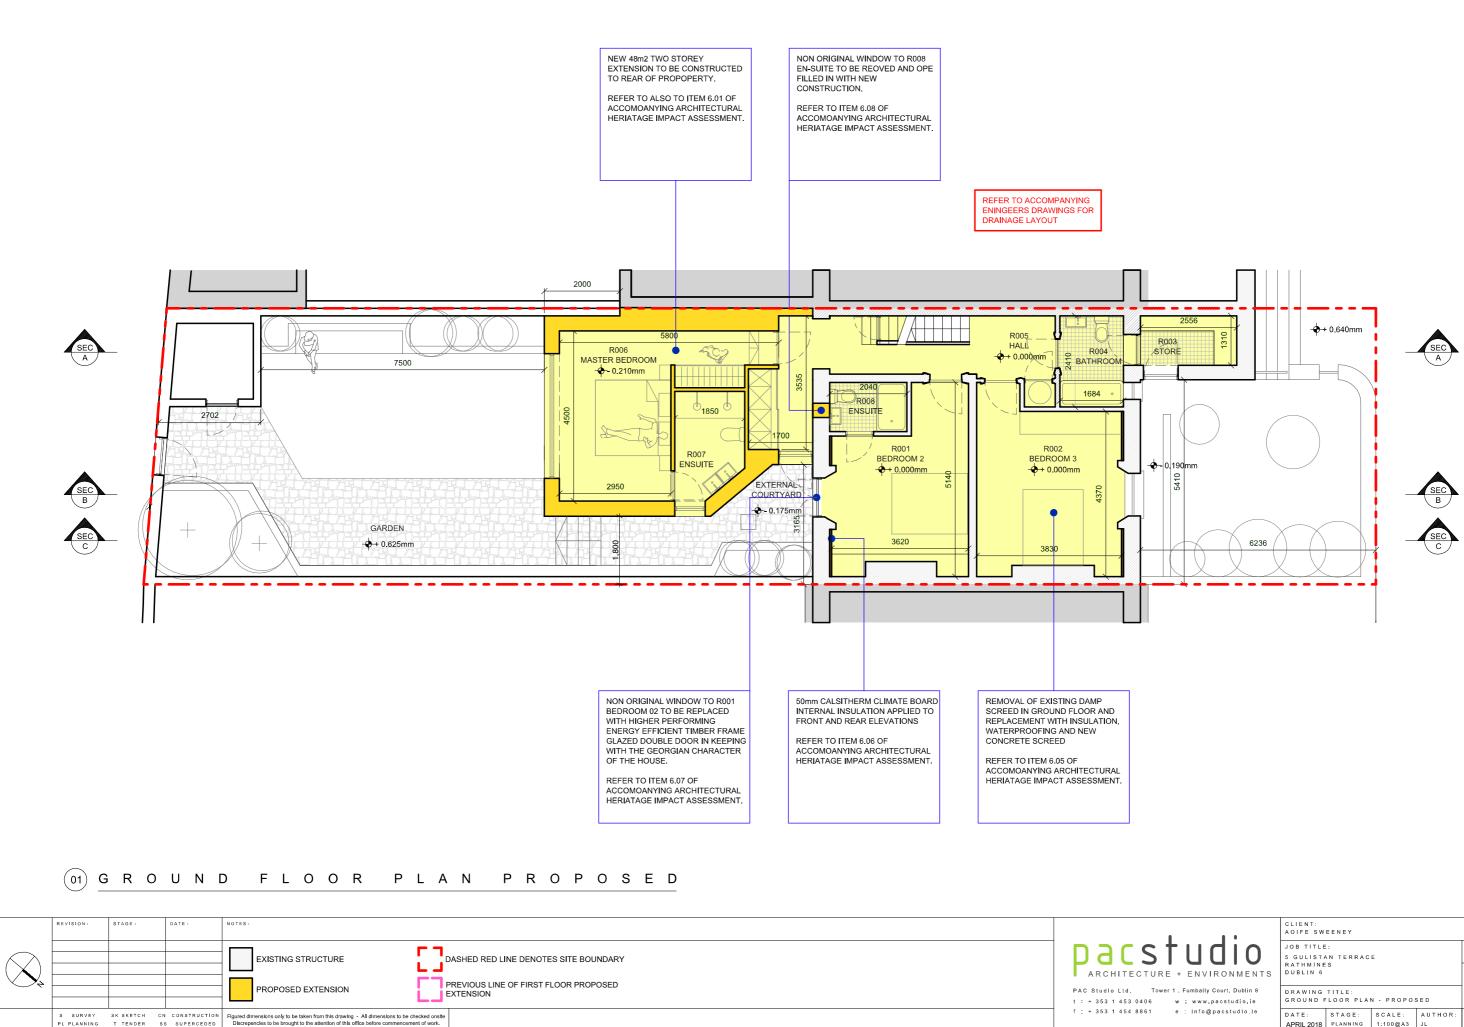

|                                                          | CLIENT:<br>AOIFE SW                                       | EENEY                   |                    |               |                                  |
|----------------------------------------------------------|-----------------------------------------------------------|-------------------------|--------------------|---------------|----------------------------------|
| TUDIO<br>RE + ENVIRONMENTS                               | JOB TITLE:<br>5 GULISTAN TERRACE<br>RATHMINES<br>DUBLIN 6 |                         |                    |               | JOB NO:<br>810<br>DWG NO:<br>GUL |
| wer 1 , Fumbally Court, Dublin 8<br>w : www.pacstudio.ie | DRAWING TITLE:<br>GROUND FLOOR PLAN - PROPOSED            |                         |                    |               | A 2 - 2 0                        |
| e : Info@pacstudio.le                                    | D A T E :<br>APRIL 2018                                   | S T A G E :<br>PLANNING | SCALE:<br>1:100@A3 | AUTHOR:<br>JL | REV NO:                          |