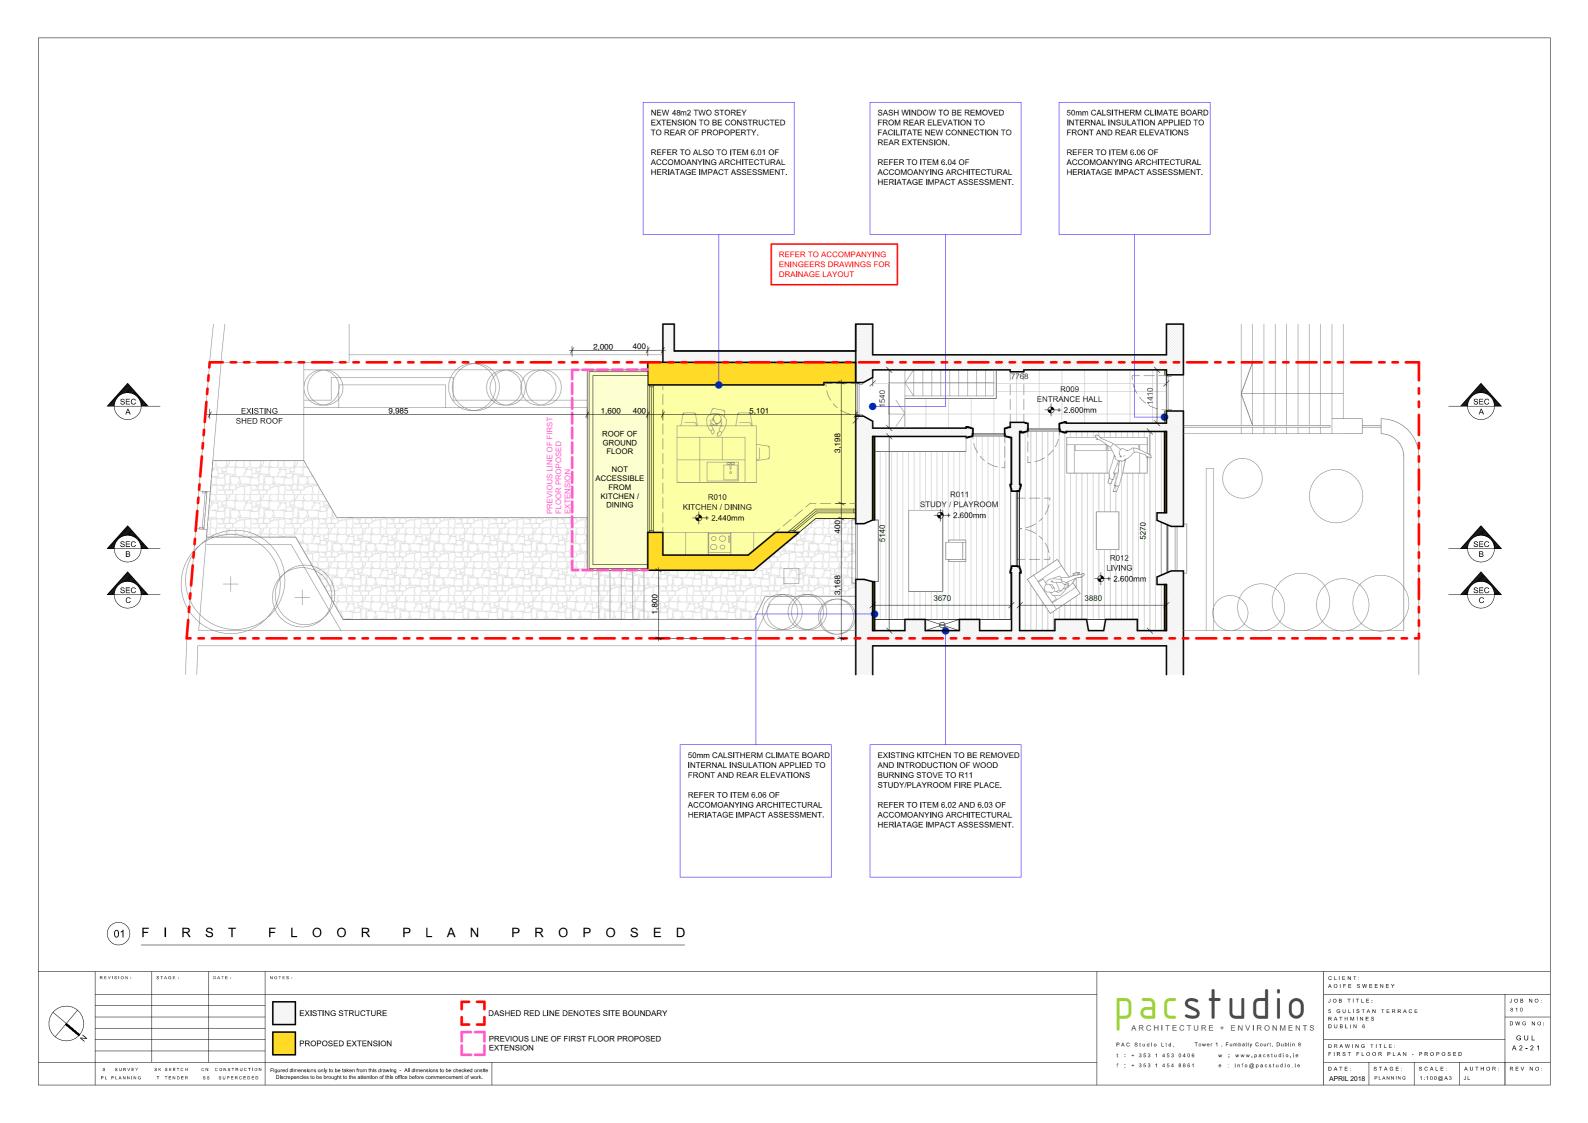

|                                                          | CLIENT:<br>AOIFE SW                                       | EENEY                   |                    |               |                                  |
|----------------------------------------------------------|-----------------------------------------------------------|-------------------------|--------------------|---------------|----------------------------------|
| TUDIO<br>RE + ENVIRONMENTS                               | JOB TITLE:<br>5 GULISTAN TERRACE<br>RATHMINES<br>DUBLIN 6 |                         |                    |               | JOB NO:<br>810<br>DWG NO:<br>GUL |
| wer 1 , Fumbally Court, Dublin 8<br>w : www.pacstudio.ie | DRAWING TITLE:<br>GROUND FLOOR PLAN - PROPOSED            |                         |                    |               | A 2 - 2 0                        |
| e : Info@pacstudio.le                                    | D A T E :<br>APRIL 2018                                   | S T A G E :<br>PLANNING | SCALE:<br>1:100@A3 | AUTHOR:<br>JL | REV NO:                          |