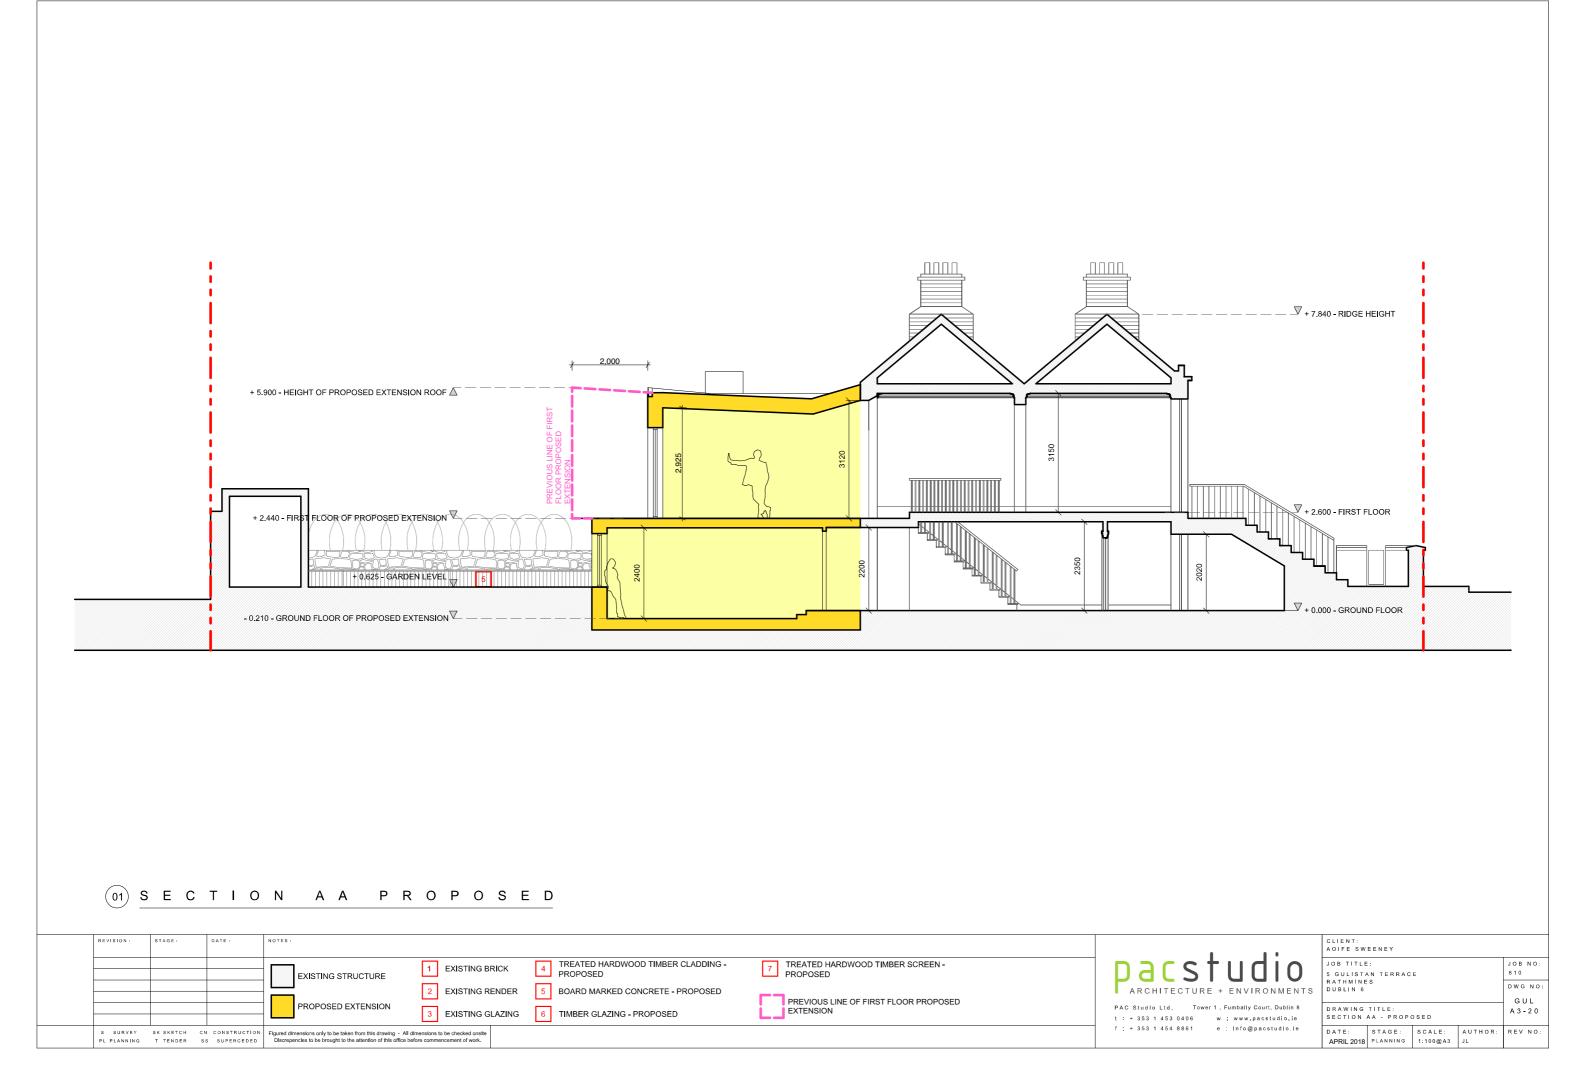

|                                                          | CLIENT:<br>AOIFE SW                                       | EENEY                   |                    |               |                                  |
|----------------------------------------------------------|-----------------------------------------------------------|-------------------------|--------------------|---------------|----------------------------------|
| TUDIO<br>RE + ENVIRONMENTS                               | JOB TITLE:<br>5 GULISTAN TERRACE<br>RATHMINES<br>DUBLIN 6 |                         |                    |               | JOB NO:<br>810<br>DWG NO:<br>GUL |
| wer 1 , Fumbally Court, Dublin 8<br>w : www.pacstudio.ie | DRAWING TITLE:<br>GROUND FLOOR PLAN - PROPOSED            |                         |                    |               | A 2 - 2 0                        |
| e : Info@pacstudio.le                                    | D A T E :<br>APRIL 2018                                   | S T A G E :<br>PLANNING | SCALE:<br>1:100@A3 | AUTHOR:<br>JL | REV NO:                          |