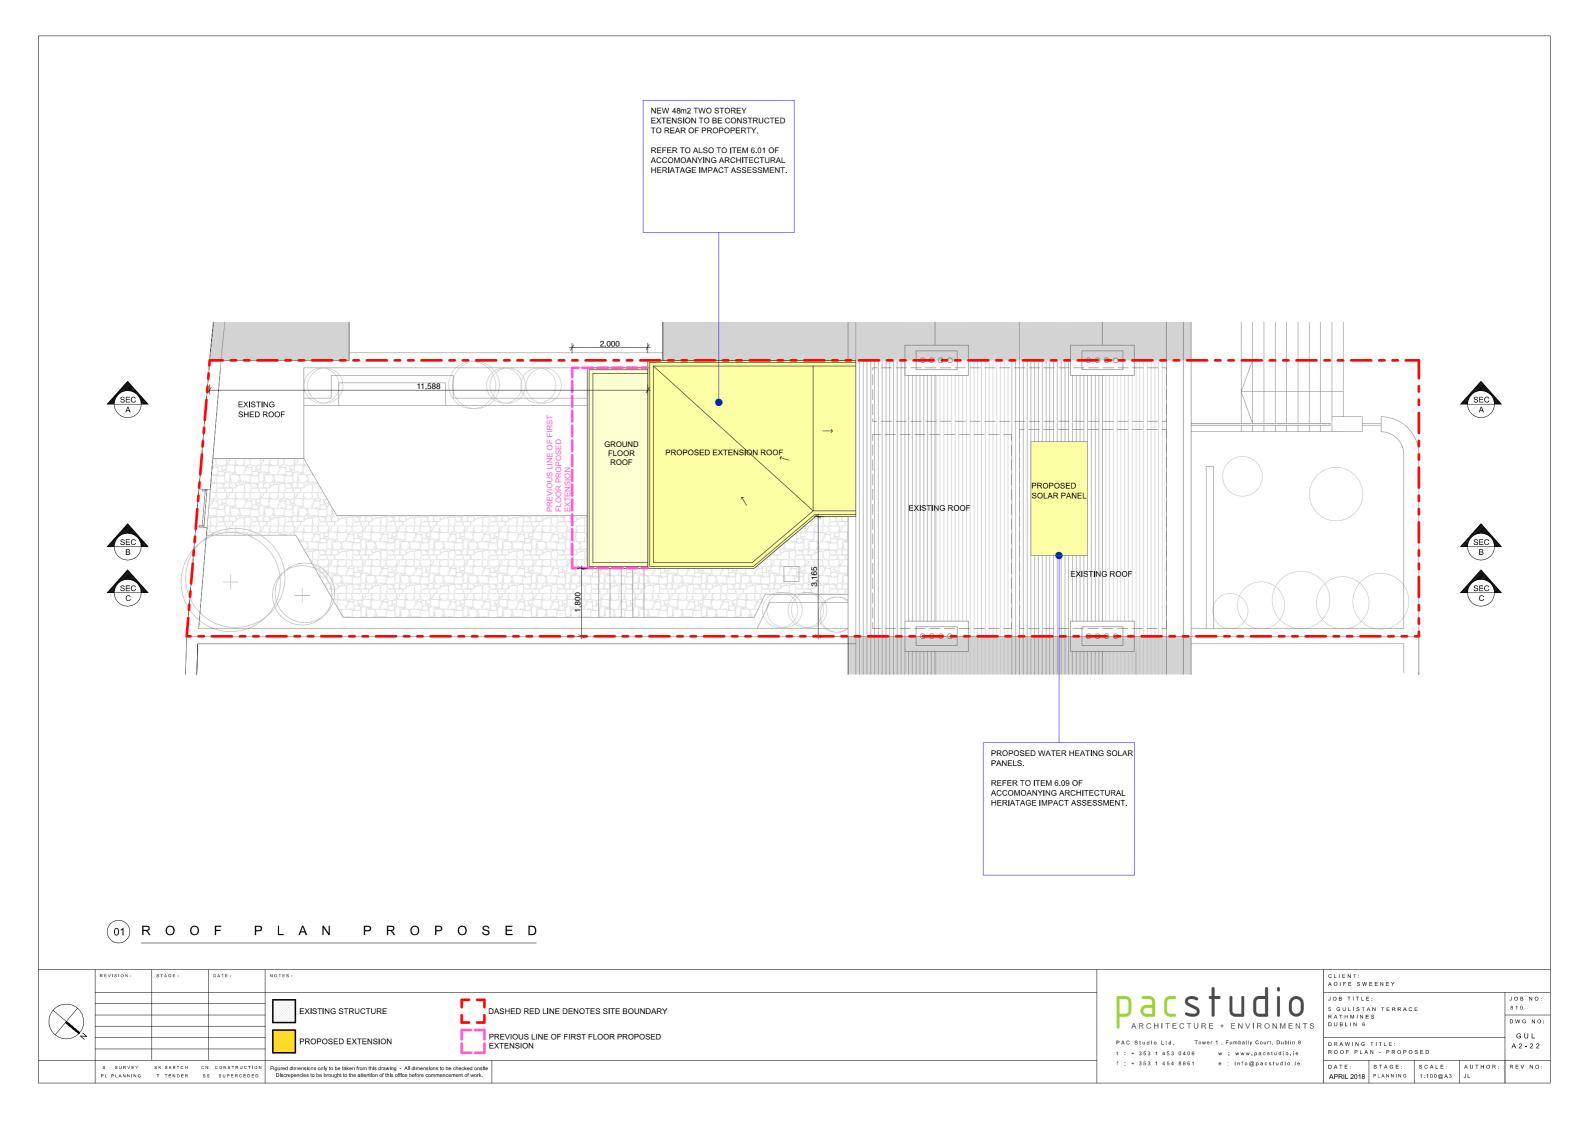

|                                                          | CLIENT:<br>AOIFE SW                                       | EENEY                   |                    |               |                                  |
|----------------------------------------------------------|-----------------------------------------------------------|-------------------------|--------------------|---------------|----------------------------------|
| TUDIO<br>RE + ENVIRONMENTS                               | JOB TITLE:<br>5 GULISTAN TERRACE<br>RATHMINES<br>DUBLIN 6 |                         |                    |               | JOB NO:<br>810<br>DWG NO:<br>GUL |
| wer 1 , Fumbally Court, Dublin 8<br>w : www.pacstudio.ie | DRAWING TITLE:<br>GROUND FLOOR PLAN - PROPOSED            |                         |                    |               | A 2 - 2 0                        |
| e : Info@pacstudio.le                                    | D A T E :<br>APRIL 2018                                   | S T A G E :<br>PLANNING | SCALE:<br>1:100@A3 | AUTHOR:<br>JL | REV NO:                          |