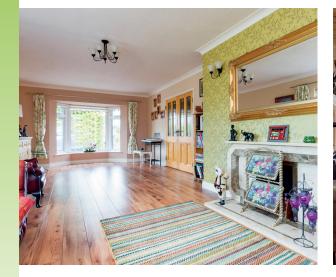

## Accommodation

| Entrance Hallway    | 3.98m x 1.48m<br>+ 6.51m x 1.04m | With laminate floor and cloak room.                                                                                                                                                                                 |
|---------------------|----------------------------------|---------------------------------------------------------------------------------------------------------------------------------------------------------------------------------------------------------------------|
| Sitting Room        | 3.75m x 8.2m                     | With marble open fireplace, coving, dual aspect, feature bay window, TV point, semi solid wood floors.                                                                                                              |
| Kitchen/Dining Room | 3.35m x 9.9m                     | Dual aspect kitchen with floor and wall units, tiled floor<br>and splashbacks, plumbed for dishwasher, breakfast<br>bar, 4 ring oven and hob, Stanley solid fuel cooking<br>stove, TV point and feature bay window. |
| Sun Room            | 2.78m x 4.82m                    | With tiled floor, ceiling fan, double French door to the garden.                                                                                                                                                    |
| Utility             | 1.56m x 3.23m                    | With tiled floor, wall & floor units, pine panelled ceiling, plumbed for washing machine.                                                                                                                           |