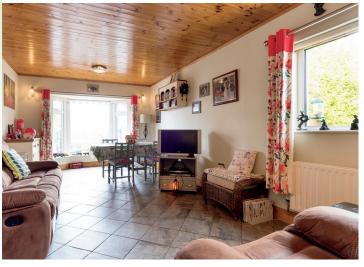

## Accommodation

| Entrance Hallway    | 3.98m x 1.48m<br>+ 6.51m x 1.04m | With laminate floor and cloak room.                                                                                                                                                                                 |
|---------------------|----------------------------------|---------------------------------------------------------------------------------------------------------------------------------------------------------------------------------------------------------------------|
| Sitting Room        | 3.75m x 8.2m                     | With marble open fireplace, coving, dual aspect, feature bay window, TV point, semi solid wood floors.                                                                                                              |
| Kitchen/Dining Room | 3.35m x 9.9m                     | Dual aspect kitchen with floor and wall units, tiled floor<br>and splashbacks, plumbed for dishwasher, breakfast<br>bar, 4 ring oven and hob, Stanley solid fuel cooking<br>stove, TV point and feature bay window. |
| Sun Room            | 2.78m x 4.82m                    | With tiled floor, ceiling fan, double French door to the garden.                                                                                                                                                    |
| Utility             | 1.56m x 3.23m                    | With tiled floor, wall & floor units, pine panelled ceiling, plumbed for washing machine.                                                                                                                           |