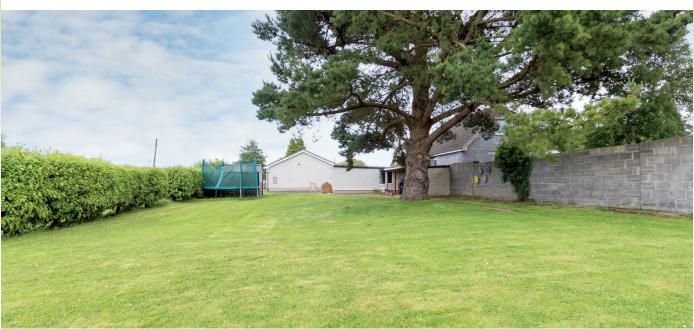

#### **Additional Information**

- Extends to approx. 150 sq. m (1,612 sq. ft.)
- Built 1982
- South / West aspect to rear
- · Smoke alarms fitted
- Double glazed windows throughout
- PVC facia and soffit
- OFCH
- Garage with electricity wiring and concrete floor
- Outside tap
- · Off street car parking
- Cul-de-sac location

- · Mains water & sewage
- 0.5 acre site