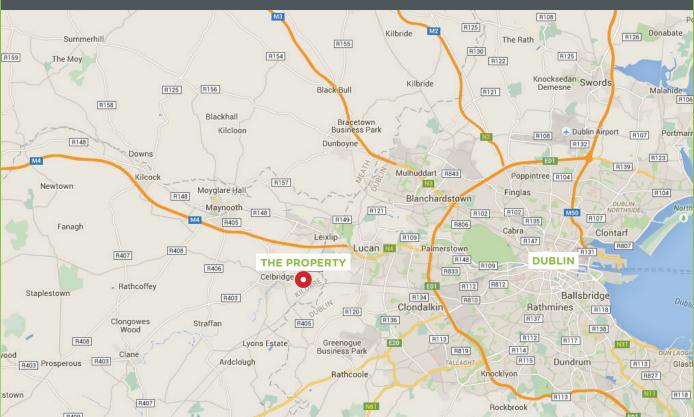

#### **Directions**

From Celbridge take the Dublin road for 1km. Passing the Graveyard on right hand side take the next turn right into Ballyoulster. Turn right at the green and at the second bend enter the laneway on the left hand side beside house number 408.