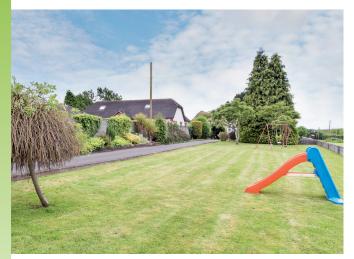

## **408A Ballyoulster**, Celbridge, Co. Kildare.

- · Private four bedroom family home
- Enviable cul de sac location
- Spacious site of approx. 0.5 acres
- · Generous proportions throughout
- Approx. Area: 150 sq. m (1,612 sq. ft.)

#### **Additional Information**

- Extends to approx. 150 sq. m (1,612 sq. ft.)
- Built 1982
- South / West aspect to rear
- · Smoke alarms fitted
- Double glazed windows throughout
- PVC facia and soffit
- OFCH
- Garage with electricity wiring and concrete floor
- Outside tap
- · Off street car parking
- Cul-de-sac location

- · Mains water & sewage
- 0.5 acre site