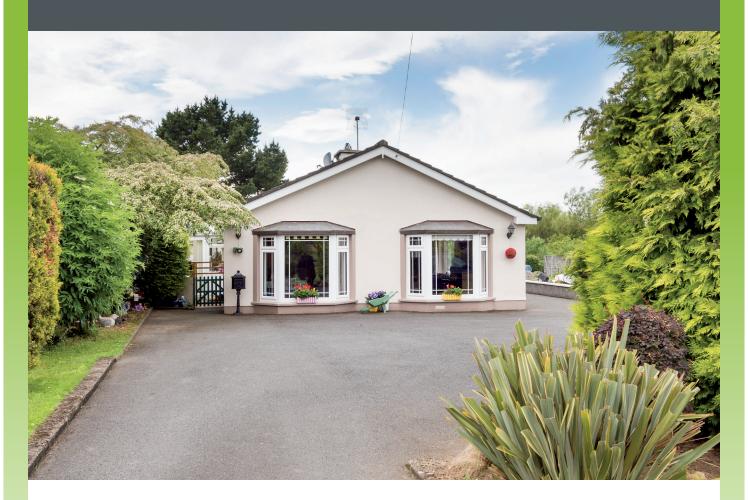

## **408A Ballyoulster**, Celbridge, Co. Kildare.

- · Private four bedroom family home
- Enviable cul de sac location
- Spacious site of approx. 0.5 acres
- · Generous proportions throughout
- Approx. Area: 150 sq. m (1,612 sq. ft.)

#### **Additional Information**

- Extends to approx. 150 sq. m (1,612 sq. ft.)
- Built 1982
- South / West aspect to rear
- · Smoke alarms fitted
- Double glazed windows throughout
- PVC facia and soffit
- OFCH
- Garage with electricity wiring and concrete floor
- Outside tap
- · Off street car parking
- Cul-de-sac location