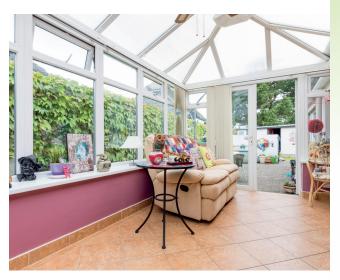

## Accommodation

| Entrance Hallway    | 3.98m x 1.48m<br>+ 6.51m x 1.04m | With laminate floor and cloak room.                                                                                                                                                                                 |
|---------------------|----------------------------------|---------------------------------------------------------------------------------------------------------------------------------------------------------------------------------------------------------------------|
| Sitting Room        | 3.75m x 8.2m                     | With marble open fireplace, coving, dual aspect, feature bay window, TV point, semi solid wood floors.                                                                                                              |
| Kitchen/Dining Room | 3.35m x 9.9m                     | Dual aspect kitchen with floor and wall units, tiled floor<br>and splashbacks, plumbed for dishwasher, breakfast<br>bar, 4 ring oven and hob, Stanley solid fuel cooking<br>stove, TV point and feature bay window. |
| Sun Room            | 2.78m x 4.82m                    | With tiled floor, ceiling fan, double French door to the garden.                                                                                                                                                    |
| Utility             | 1.56m x 3.23m                    | With tiled floor, wall & floor units, pine panelled ceiling, plumbed for washing machine.                                                                                                                           |