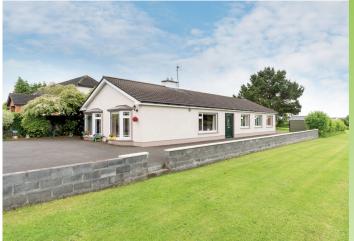

## **408A Ballyoulster**, Celbridge, Co. Kildare.

- · Private four bedroom family home
- Enviable cul de sac location
- Spacious site of approx. 0.5 acres
- · Generous proportions throughout
- Approx. Area: 150 sq. m (1,612 sq. ft.)

#### **Additional Information**

- Extends to approx. 150 sq. m (1,612 sq. ft.)
- Built 1982
- South / West aspect to rear
- · Smoke alarms fitted
- Double glazed windows throughout
- PVC facia and soffit
- OFCH
- Garage with electricity wiring and concrete floor
- Outside tap
- · Off street car parking
- Cul-de-sac location