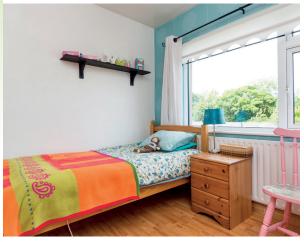

## Accommodation

| Guest W.C.     | 0.97m x 2.44m | With W.C., W.H.B., tiled floor, part tiled walls, frosted window.                       |
|----------------|---------------|-----------------------------------------------------------------------------------------|
| Master Bedroom | 3.18m x 3.91m | With laminate floors, built in wardrobes, TV point.                                     |
| Bedroom 2      | 3.70m x 2.95m | With laminate floors, built in wardrobes, TV point.                                     |
| Bedroom 3      | 2.62m x 2.70m | With laminate floors, TV point.                                                         |
| Bedroom 4      | 2.62m x 2.80m | With laminate floors and built in wardrobes, TV point.                                  |
| Bathroom       | 3.29m x 1.78m | With W.C., W.H.B., bath and shower, fully tiled, pine panelled ceiling, frosted window. |