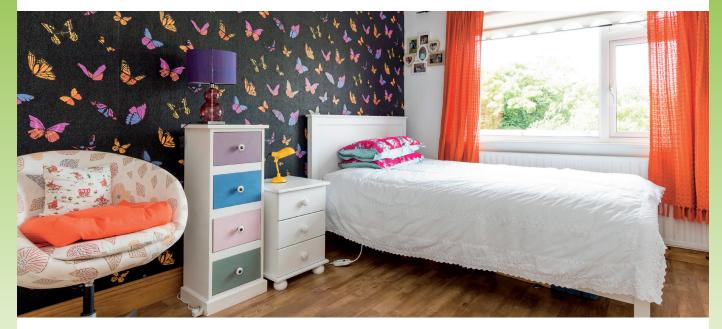

## Accommodation

| Guest W.C.     | 0.97m x 2.44m | With W.C., W.H.B., tiled floor, part tiled walls, frosted window.                       |
|----------------|---------------|-----------------------------------------------------------------------------------------|
| Master Bedroom | 3.18m x 3.91m | With laminate floors, built in wardrobes, TV point.                                     |
| Bedroom 2      | 3.70m x 2.95m | With laminate floors, built in wardrobes, TV point.                                     |
| Bedroom 3      | 2.62m x 2.70m | With laminate floors, TV point.                                                         |
| Bedroom 4      | 2.62m x 2.80m | With laminate floors and built in wardrobes, TV point.                                  |
| Bathroom       | 3.29m x 1.78m | With W.C., W.H.B., bath and shower, fully tiled, pine panelled ceiling, frosted window. |