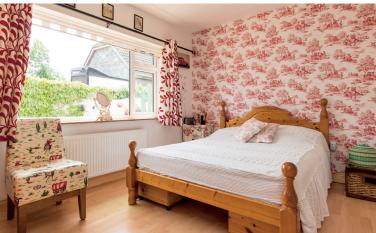

## Accommodation

| Guest W.C.     | 0.97m x 2.44m | With W.C., W.H.B., tiled floor, part tiled walls, frosted window.                       |
|----------------|---------------|-----------------------------------------------------------------------------------------|
| Master Bedroom | 3.18m x 3.91m | With laminate floors, built in wardrobes, TV point.                                     |
| Bedroom 2      | 3.70m x 2.95m | With laminate floors, built in wardrobes, TV point.                                     |
| Bedroom 3      | 2.62m x 2.70m | With laminate floors, TV point.                                                         |
| Bedroom 4      | 2.62m x 2.80m | With laminate floors and built in wardrobes, TV point.                                  |
| Bathroom       | 3.29m x 1.78m | With W.C., W.H.B., bath and shower, fully tiled, pine panelled ceiling, frosted window. |