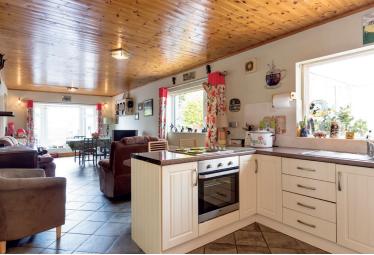

## Accommodation

| Entrance Hallway    | 3.98m x 1.48m<br>+ 6.51m x 1.04m | With laminate floor and cloak room.                                                                                                                                                                                 |
|---------------------|----------------------------------|---------------------------------------------------------------------------------------------------------------------------------------------------------------------------------------------------------------------|
| Sitting Room        | 3.75m x 8.2m                     | With marble open fireplace, coving, dual aspect, feature bay window, TV point, semi solid wood floors.                                                                                                              |
| Kitchen/Dining Room | 3.35m x 9.9m                     | Dual aspect kitchen with floor and wall units, tiled floor<br>and splashbacks, plumbed for dishwasher, breakfast<br>bar, 4 ring oven and hob, Stanley solid fuel cooking<br>stove, TV point and feature bay window. |
| Sun Room            | 2.78m x 4.82m                    | With tiled floor, ceiling fan, double French door to the garden.                                                                                                                                                    |
| Utility             | 1.56m x 3.23m                    | With tiled floor, wall & floor units, pine panelled ceiling, plumbed for washing machine.                                                                                                                           |