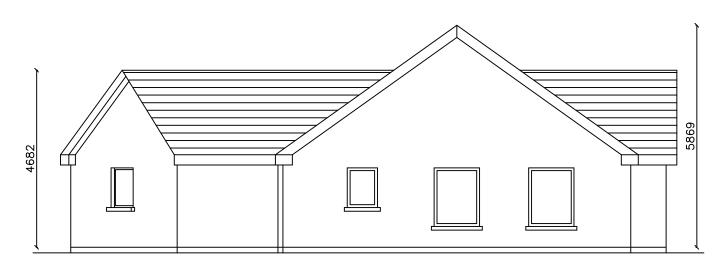

Front Elevation(South)

Side Elevation(Southeast)

• Michael Long Engineering Services

This document is issued for the party which commissioned it and for specific purposes connected with the captioned project only. It should not be relied upon by any other party or used for any other purpose.

|                                                  | Client:         | Title:                               |            |       |                     | Drawn   | M Long |
|--------------------------------------------------|-----------------|--------------------------------------|------------|-------|---------------------|---------|--------|
| Michael Long Engineering Services<br>087 7059822 | Michael Flahive | ELEVATIONS (1 OF 2)                  |            |       | Drawing Number:     | MF-A103 |        |
|                                                  |                 | Bromore West, Ballybunion, Co. Kerry |            |       | Scale:              |         |        |
|                                                  |                 | Rev                                  | Date       | Drawn | Description         | 1:100   | ) (A3) |
|                                                  |                 | Α                                    | 03/10/2023 | MLong | Issued for Planning |         |        |
|                                                  |                 |                                      |            |       |                     | Status  | Rev    |
|                                                  |                 |                                      |            |       |                     | PLAN.   | l A.   |