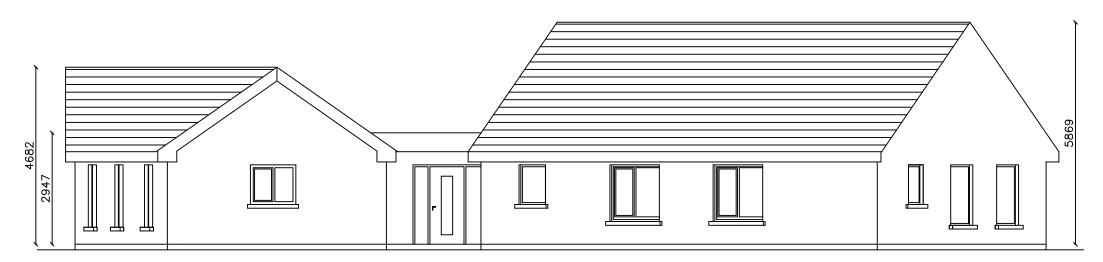

Front Elevation(South)

Side Elevation(Southeast)

• Michael Long Engineering Services

This document is issued for the party which commissioned it and for specific purposes connected with the captioned project only. It should not be relied upon by any other party or used for any other purpose.

|                                                  | Client:         | Title:                               |            |       |                     | Drawn   | M Long |
|--------------------------------------------------|-----------------|--------------------------------------|------------|-------|---------------------|---------|--------|
| Michael Long Engineering Services<br>087 7059822 | Michael Flahive | ELEVATIONS (1 OF 2)                  |            |       | Drawing Number:     | MF-A103 |        |
|                                                  |                 | Bromore West, Ballybunion, Co. Kerry |            |       | Scale:              |         |        |
|                                                  |                 | Rev                                  | Date       | Drawn | Description         | 1:100   | ) (A3) |
|                                                  |                 | Α                                    | 03/10/2023 | MLong | Issued for Planning |         |        |
|                                                  |                 |                                      |            |       |                     | Status  | Rev    |
|                                                  |                 |                                      |            |       |                     | PLAN.   | l A.   |