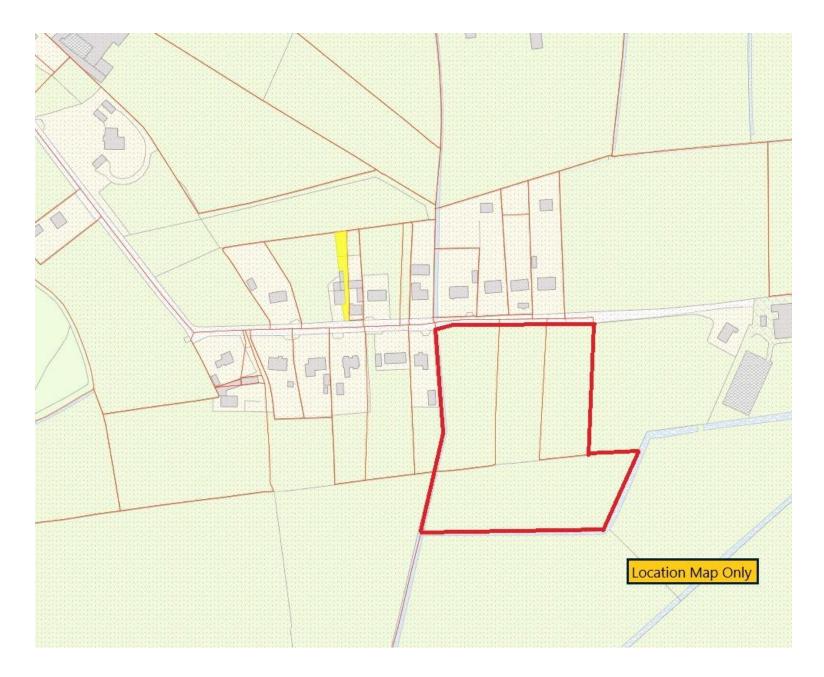

### **DESCRIPTION**

Land c. 6.5 acres laid out in two good sized fields of top-quality land with extensive road frontage in this much sought after location. The land is currently grazing and is well sheltered with mature boundaries.

# **FEATURES**

- Excellent Free Draining Land.
- Well Sheltered Throughout.
- Extensive Road Frontage.
- Highly Sought After Location.
- Laid out in 2 Divisions.
- Excellent Access to M7/M9.

**VIEWING:** 