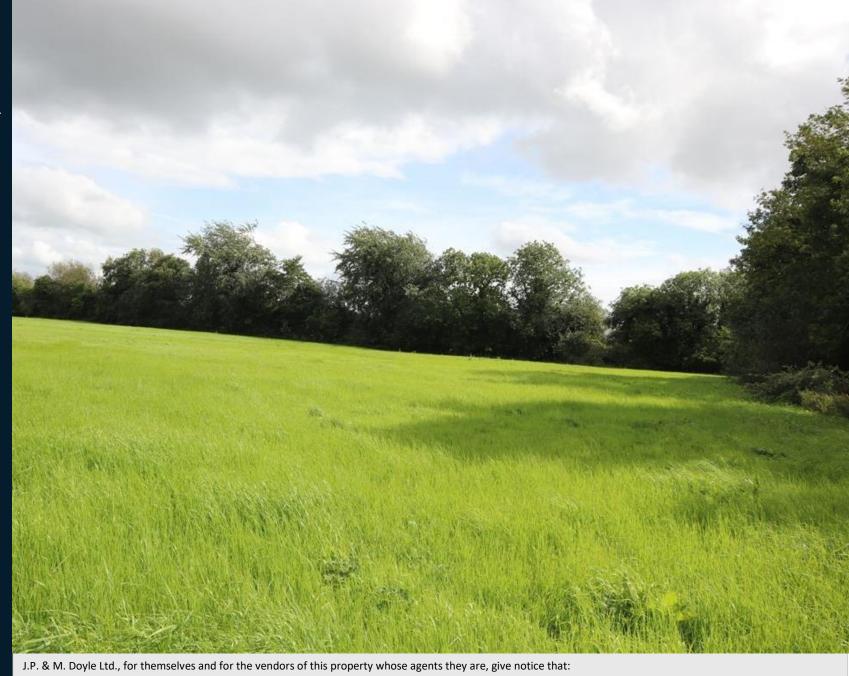

### **DESCRIPTION**

Land c. 6.5 acres laid out in two good sized fields of top-quality land with extensive road frontage in this much sought after location. The land is currently grazing and is well sheltered with mature boundaries.

# **FEATURES**

- Excellent Free Draining Land.
- Well Sheltered Throughout.
- Extensive Road Frontage.
- Highly Sought After Location.
- Laid out in 2 Divisions.
- Excellent Access to M7/M9.

**VIEWING:** 