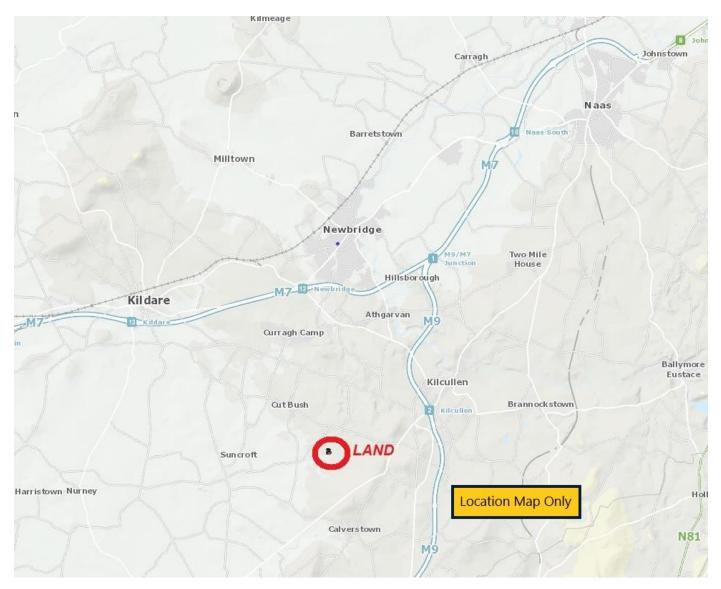

### **LOCATION**

Situated in a rural location close to the villages of Cutbush & Calverstown in the heart of Co Kildare. Co. Kildare is considered one of the most desirable counties in Ireland, it is very accessible to Dublin City and Airport, renowned worldwide for its connection to racing and the bloodstock industry with excellent towns and modern amenities.

The vibrant town of Newbridge is c. 10 km away, Athgarvan Village is 13 Km, Kilcullen 7 Km, Calverstown 6 Km. The town of Naas is a short distance with good boutiques, restaurants and pubs.

Dublin and Dublin Airport are an easy drive along the M7 and M50. There is a hose of local amenities close by including Hunting with Kildare Hunt and South County, Racing at Curragh (short drive), Punchestown and Naas within 20 minute drive.