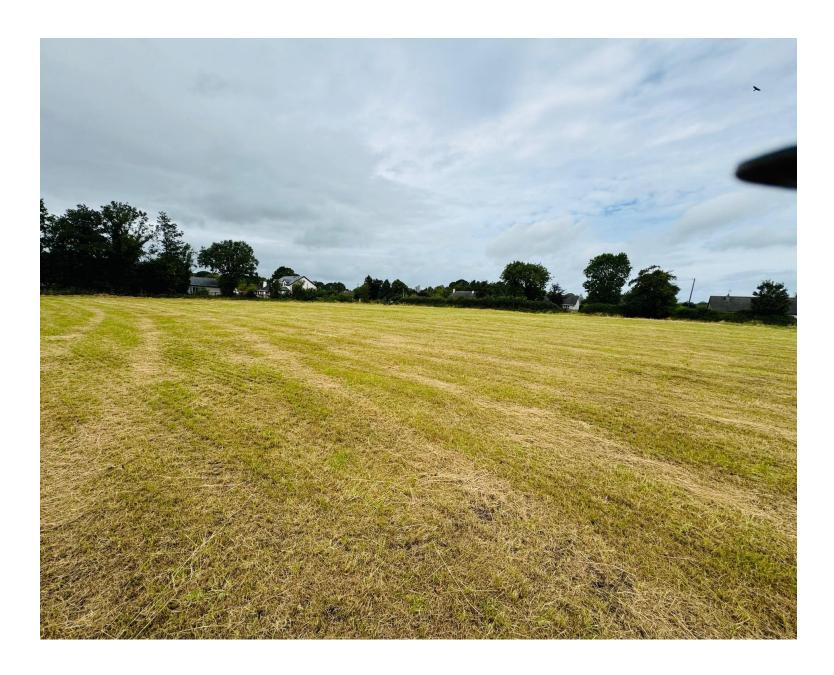

### **DESCRIPTION**

Land c. 6.5 acres laid out in two good sized fields of top-quality land with extensive road frontage in this much sought after location. The land is currently grazing and is well sheltered with mature boundaries.

There are many services adjacent to the site including electricity, phone and water. The property is ideally suited all agri purposes, with potential uses for beef, sheep, or equestrian purposes. Additionally, the land offers the possibility for building a family home, subject to the necessary planning permissions, making it an attractive option for those seeking both.

# **FEATURES**

- Excellent Free Draining Land.
- Well Sheltered Throughout.
- Extensive Road Frontage.
- Highly Sought After Location.
- Laid out in 2 Divisions.
- Excellent Access to M7/M9.

**VIEWING:** 