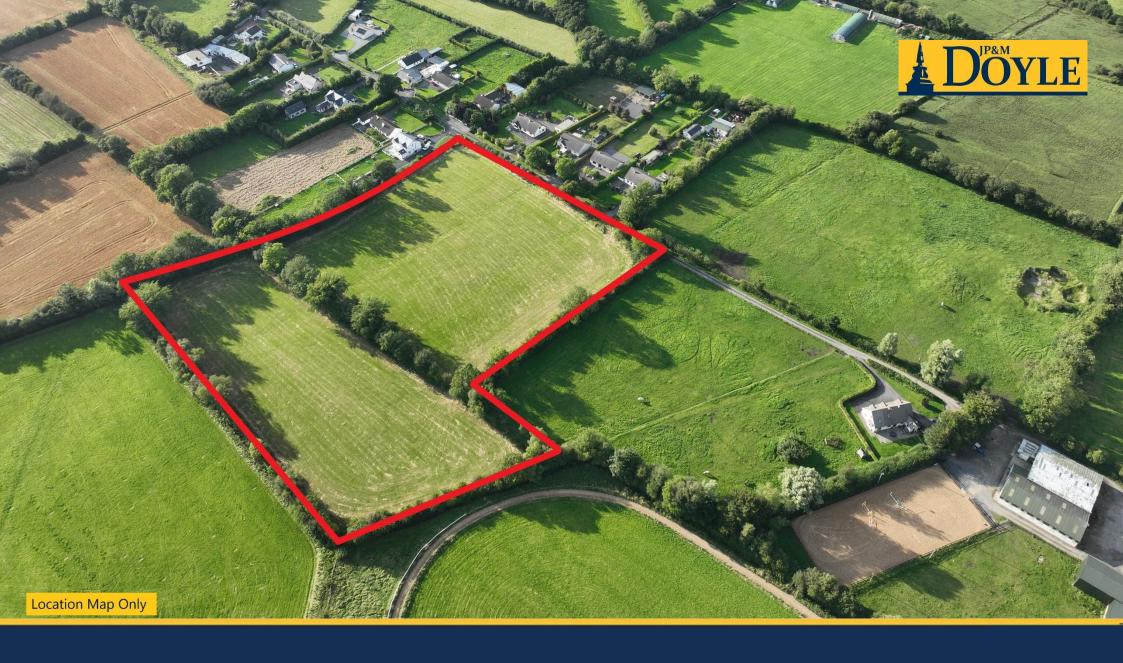

LAND c. 6.5 ACRES | 2.6 HECTARES BALLYSAXPLAIN | THE CURRAGH | CO. KILDARE

### **DESCRIPTION**

Land c. 6.5 acres laid out in two good sized fields of top-quality land with extensive road frontage in this much sought after location. The land is currently grazing and is well sheltered with mature boundaries.

# **FEATURES**

- Excellent Free Draining Land.
- Well Sheltered Throughout.
- Extensive Road Frontage.
- Highly Sought After Location.
- Laid out in 2 Divisions.
- Excellent Access to M7/M9.

**VIEWING:** 