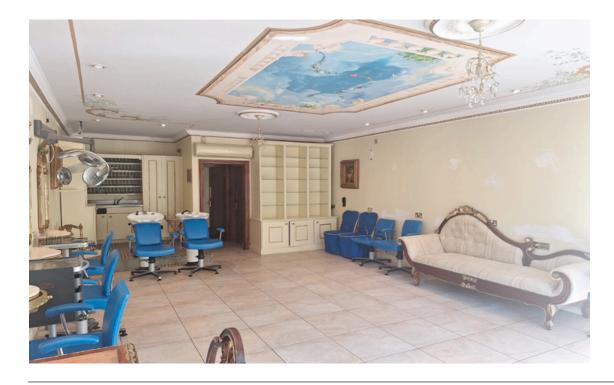

### **SPECIFICATION**

The unit comprises an open-plan, rectangular-shaped ground floor retail space with a glazed shopfront. Internally, the space includes a retail area to the front and a WC and kitchenette to the rear. The unit also benefits from an internal roller shutter security door.

The unit was previously occupied by a hair salon and would suit similar uses. It may also appeal to professional service providers or boutique operators, subject to necessary planning consents.