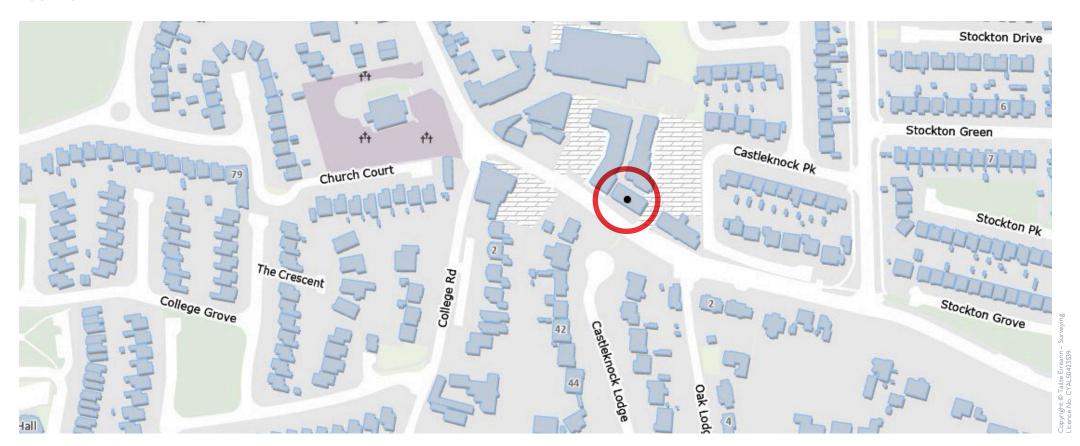

#### **LOCATION MAP**

#### LOCATION

Castleknock is an affluent, well-established suburb located approximately 8km west of Dublin city centre. Renowned for its mature neighbourhoods, excellent schools, and green open spaces, Castleknock continues to experience robust population

growth and strong demand for local services and amenities. The area is well served by schools, parks, and public transport, making it a sought-after location for both residential and commercial uses.

The Ashleigh Centre serves as a key convenience and retail hub for the local population, offering ample surface car parking and an attractive tenant mix.