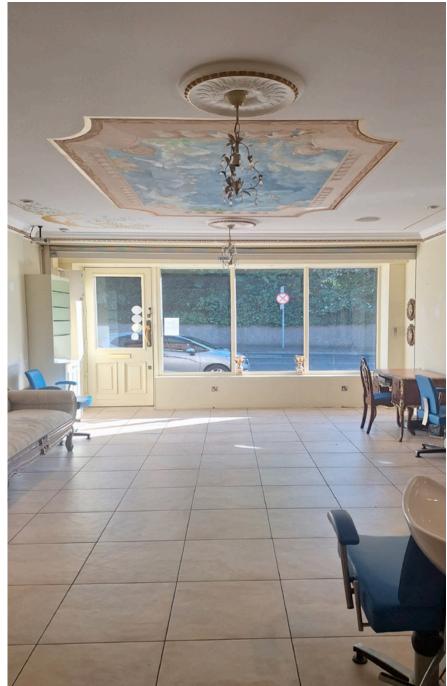

### **SPECIFICATION**

The unit comprises an open-plan, rectangular-shaped ground floor retail space with a glazed shopfront. Internally, the space includes a retail area to the front and a WC and kitchenette to the rear. The unit also benefits from an internal roller shutter security door.

The unit was previously occupied by a hair salon and would suit similar uses. It may also appeal to professional service providers or boutique operators, subject to necessary planning consents.