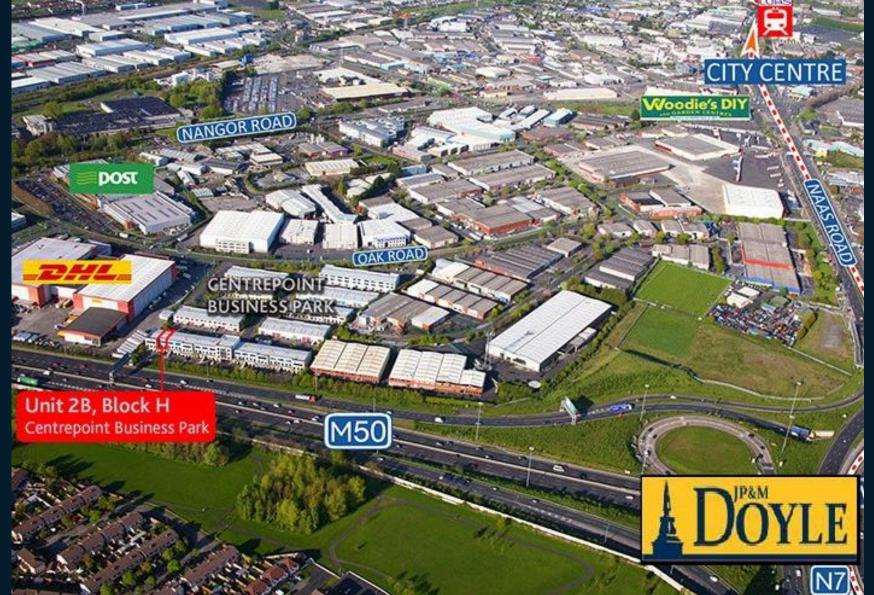

#### LOCATION

The Red Cow

Clondalkin

www.jpmdoyle.ie

Centre Point Business Park is located just off Oak Road in Dublin 12. It is situated approximately 3km east of Clondalkin Village, 5km west of Crumlin and 9km west of Dublin City Centre.

It is easily accessible being located just off the M50 Motorway at the Red Cow Exit (Junction 9).

The park is bordered by a number of industrial estates such as Western Business Park, Western Industrial Estate and JFK Industrial Estate. Ballymount Industrial Estate and Park West Industrial Estate are located nearby.

Surrounding public transport facilities include the Park West Hotel and Willow Road Bus Stops, Kylemore Luas Stop and Cherry Orchard mainline rail station.

Naas

Dublin Airport

Dublin Port