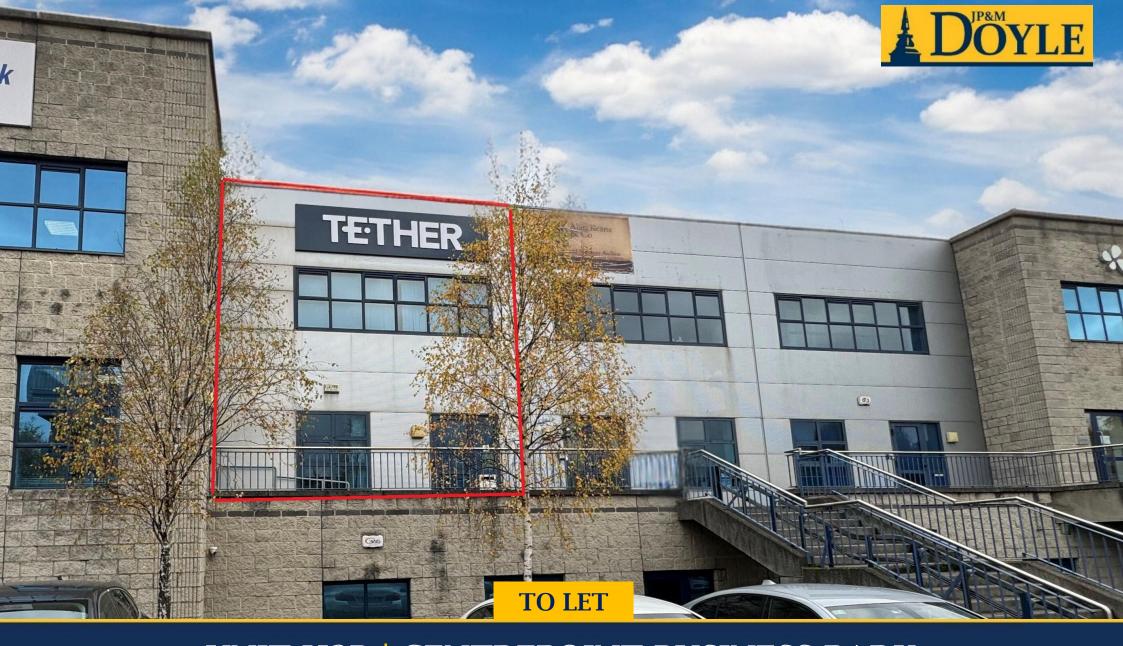

# UNIT H2B | CENTREPOINT BUSINESS PARK OAK ROAD | DUBLIN 12 | D12 RY81

#### TO LET

## DESCRIPTION

The property comprises of a two-storey mid-terrace furnished own-door offices, in excellent condition throughout, in this high-profile location overlooking the M50.

The overall building extends to approximately 212 sq. mt./ 2,282 sq. ft. and includes 4 dedicated car parking spaces to the front.