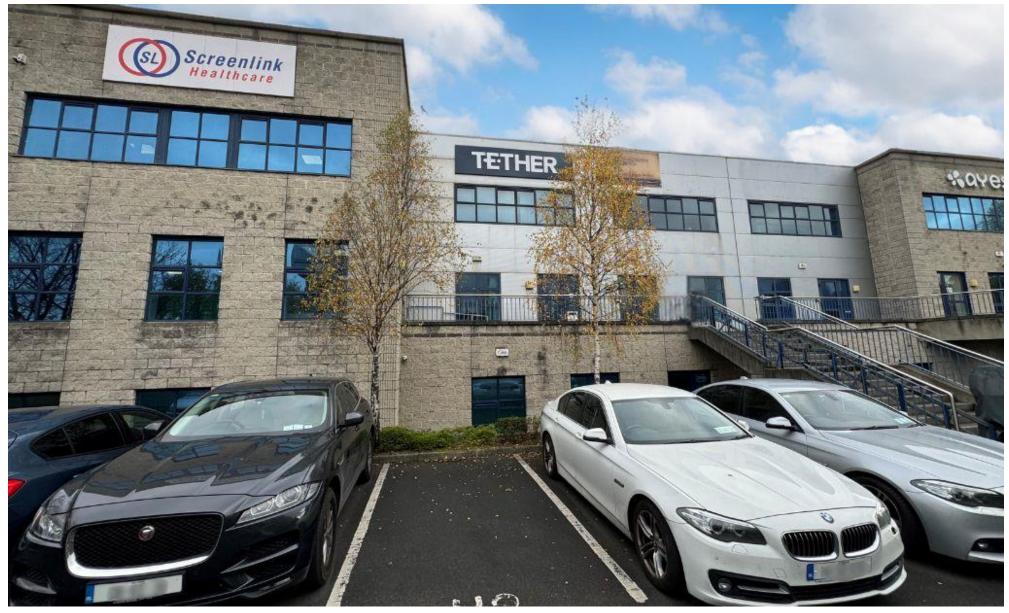

## DESCRIPTION

The property comprises of a two-storey mid-terrace furnished own-door offices, in excellent condition throughout, in this high-profile location overlooking the M50.

The overall building extends to approximately 212 sq. mt./ 2,282 sq. ft. and includes 4 dedicated car parking spaces to the front.