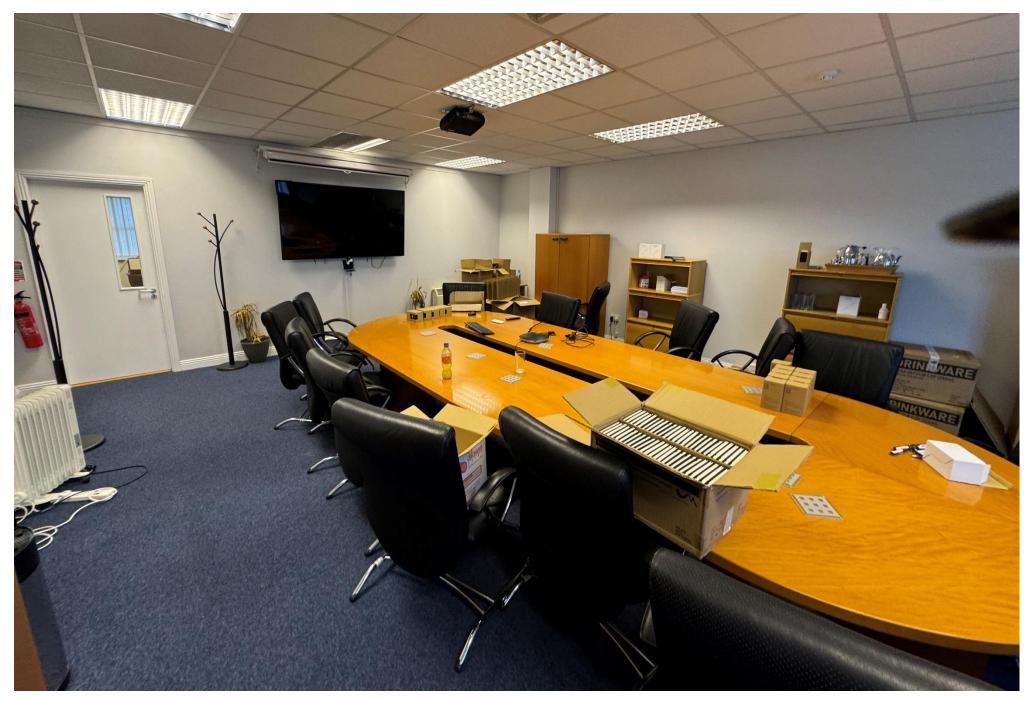

## DESCRIPTION

The property comprises of a two-storey mid-terrace furnished own-door offices, in excellent condition throughout, in this high-profile location overlooking the M50.

The overall building extends to approximately 212 sq. mt./ 2,282 sq. ft. and includes 4 dedicated car parking spaces to the front.

#### **GROUND FLOOR**

- Hall with WC off
- Main Office
- Boardroom