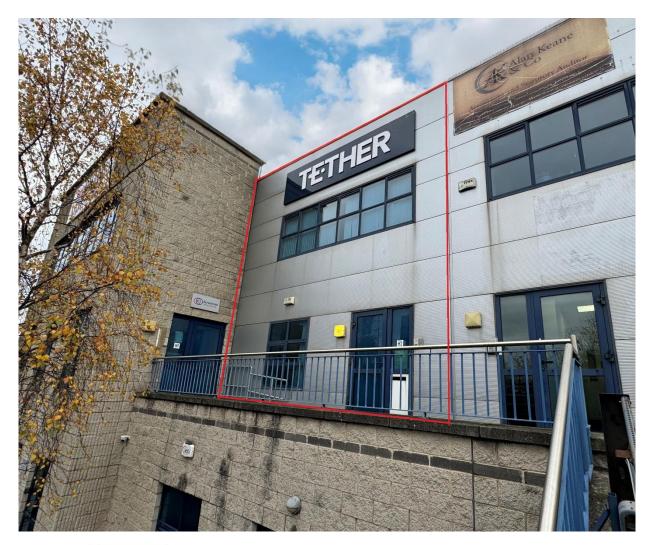

## DESCRIPTION

The property comprises of a two-storey mid-terrace furnished own-door offices, in excellent condition throughout, in this high-profile location overlooking the M50.

The overall building extends to approximately 212 sq. mt./ 2,282 sq. ft. and includes 4 dedicated car parking spaces to the front.

- Well laid out Office Unit c. 212 sq. mt. / 2,282 sq. ft.
- Modern two-storey offices.
- Designated parking spaces.
- Well maintained complex.
- Close proximity to N7 & M50.
- High profile location with signage onto M50.