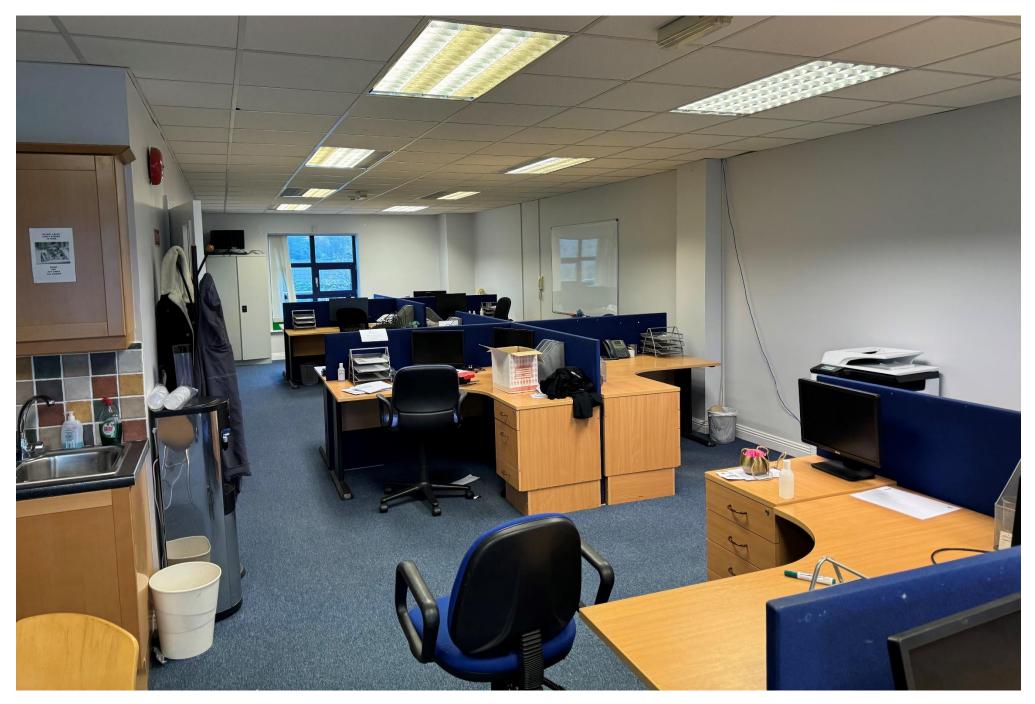

## DESCRIPTION

The property comprises of a two-storey mid-terrace furnished own-door offices, in excellent condition throughout, in this high-profile location overlooking the M50.

The overall building extends to approximately 212 sq. mt./ 2,282 sq. ft. and includes 4 dedicated car parking spaces to the front.

#### FIRST FLOOR

- Open Plan Office with Kitchenette off.
- WC