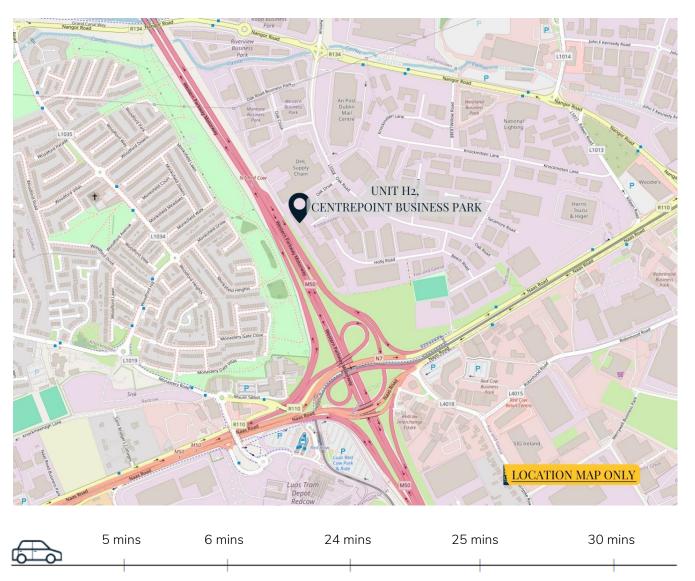

#### LOCATION

The Red Cow

Clondalkin

www.jpmdoyle.ie

Centre Point Business Park is located just off Oak Road in Dublin 12. It is situated approximately 3km east of Clondalkin Village, 5km west of Crumlin and 9km west of Dublin City Centre.

It is easily accessible being located just off the M50 Motorway at the Red Cow Exit (Junction 9).

The park is bordered by a number of industrial estates such as Western Business Park, Western Industrial Estate and JFK Industrial Estate. Ballymount Industrial Estate and Park West Industrial Estate are located nearby.

Surrounding public transport facilities include the Park West Hotel and Willow Road Bus Stops, Kylemore Luas Stop and Cherry Orchard mainline rail station.

Naas

Dublin Airport

Dublin Port