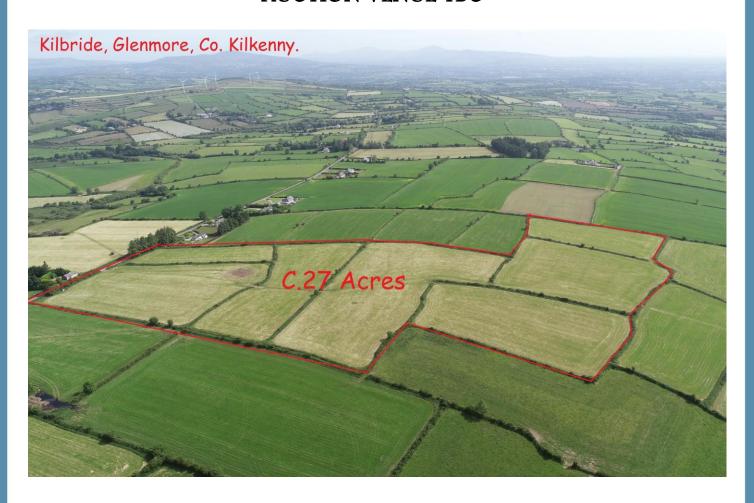

# KILBRIDE, GLENMORE, CO. KILKENNY.

## C.27 ACRES OF AGRICULTURAL LAND

For Sale by Public Auction U.P.S

On Wednesday 31st July at 3pm AUCTION VENUE TBC

### Kilbride, Glenmore, Co. Kilkenny ~ c.27 acres

This is top quality roadside lands all in good pasture, recently reseeded. It is currently in eight divisions. Part of Folio KK10007. Worthy of inspection.