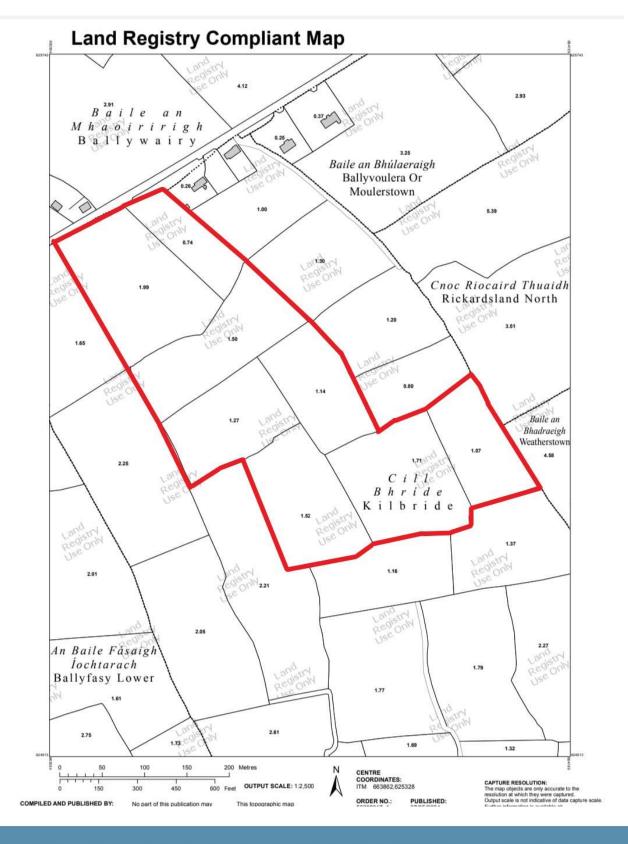

### Kilbride, Glenmore, Co. Kilkenny ~ c.27 acres

This is top quality roadside lands all in good pasture, recently reseeded. It is currently in eight divisions. Part of Folio KK10007. Worthy of inspection.