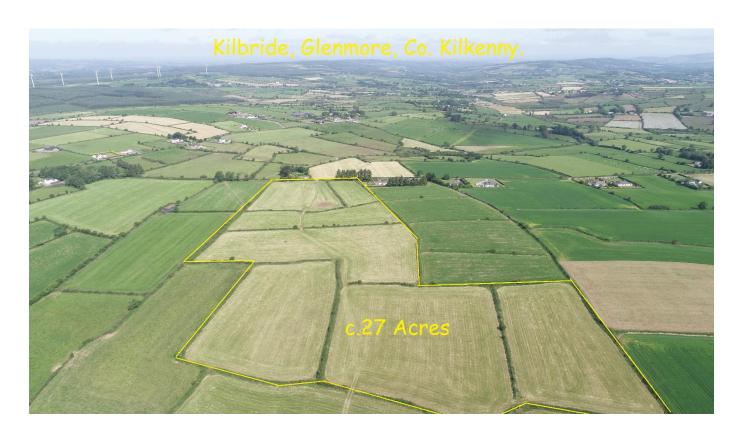

# KILBRIDE, GLENMORE, CO. KILKENNY.

### Kilbride, Glenmore, Co. Kilkenny ~ c.27 acres

This is top quality roadside lands all in good pasture, recently reseeded. It is currently in eight divisions. Part of Folio KK10007. Worthy of inspection.