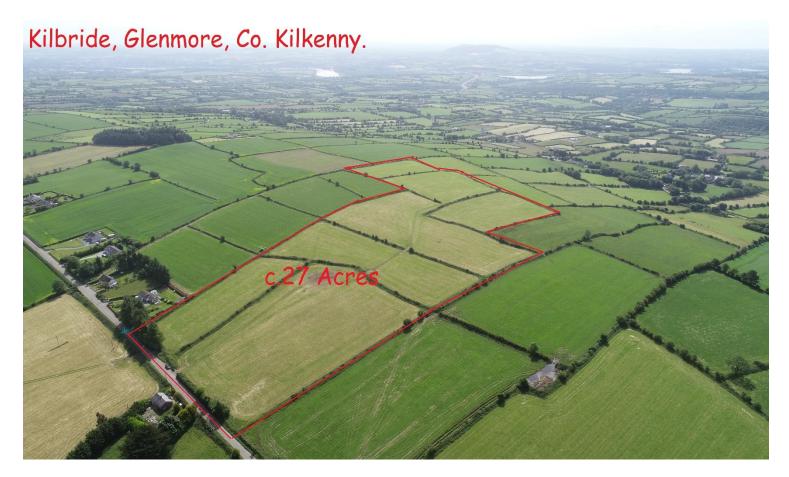

# KILBRIDE, GLENMORE, CO. KILKENNY.

## C.27 ACRES OF AGRICULTURAL LAND

For Sale by Public Auction U.P.S

On Wednesday 31st July at 3pm AUCTION VENUE TBC

### Kilbride, Glenmore, Co. Kilkenny ~ c.27 acres

This is top quality roadside lands all in good pasture, recently reseeded. It is currently in eight divisions. Part of Folio KK10007. Worthy of inspection.