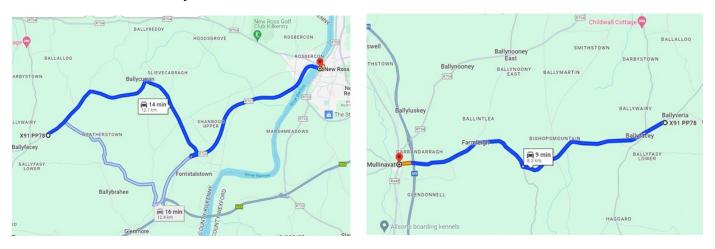

#### Location:

Located 1.8km from Ballyfacey National School, 10km from New Ross & 8km from Mullinavat ~ in a lovely rural location.