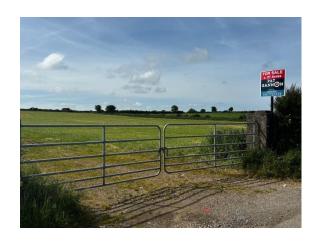

### Kilbride, Glenmore, Co. Kilkenny ~ c.27 acres

This is top quality roadside lands all in good pasture, recently reseeded. It is currently in eight divisions. Part of Folio KK10007. Worthy of inspection.

#### **Services**

Own water supply and ESB.