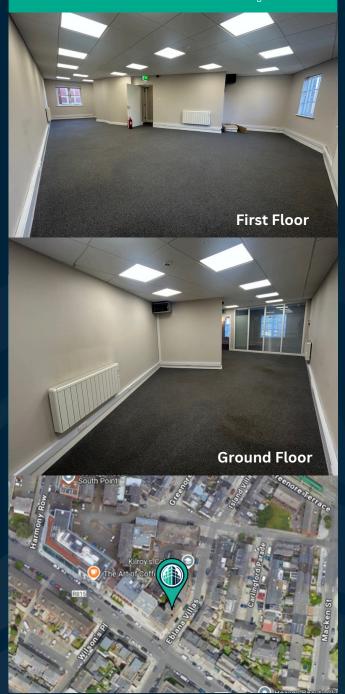

### **DESCRIPTION:**

The property is a fully fitted, two storey own door office building extending to c. 120 sq. m. / 1,296 sq. ft.

The high quality fit out provides a bright, mix of cellular and open plan office space on the ground and first floor.

The property comprises LED lighting and carpet throughout, an intruder and fire alarm system, shower facilities on the first floor and a kitchenette and a bathroom on each floor.

## **LOCATION:**

16 Wentworth is located on Eblana Villas, just off Grand Canal Street Lower. The Wentworth development is conveniently located in the CBD, near to Grand Canal Dock.

The property is within 15 minutes of Grafton Street and is well-connected by public transport, with the DART at Grand Canal Dock and Pearse Street being equally distant.