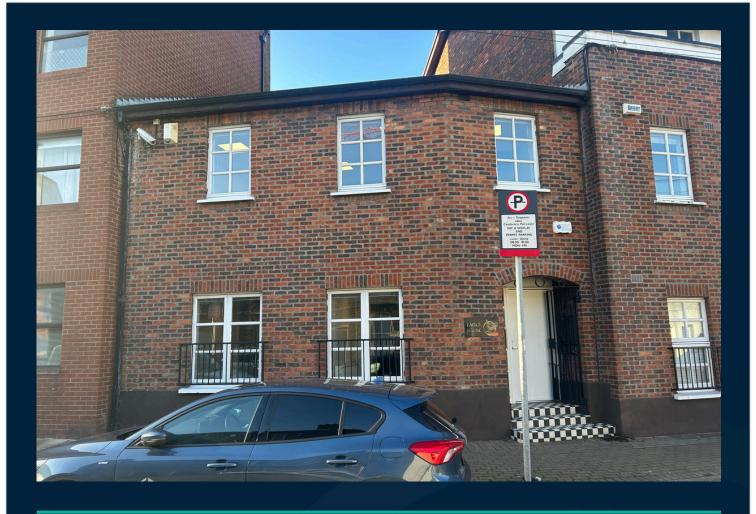

# **16 Wentworth** Eblana Villas Dublin 2

- Own Door Mid Terrace Office Unit
- c. 120 sq. m. (1,296 sq. ft.)
- Vacant Possession
- Excellent Transport Links

01 662 3113 www.quinnagnew.ie FOR SALE

## **LOCATION:**

16 Wentworth is located on Eblana Villas, just off Grand Canal Street Lower. The Wentworth development is conveniently located in the CBD, near to Grand Canal Dock.

The property is within 15 minutes of Grafton Street and is well-connected by public transport, with the DART at Grand Canal Dock and Pearse Street being equally distant.

### **DESCRIPTION:**

The property is a fully fitted, two storey own door office building extending to c. 120 sq. m. / 1,296 sq. ft.

The high quality fit out provides a bright, mix of cellular and open plan office space on the ground and first floor.