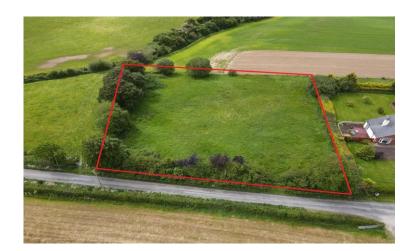

## For Sale

Asking Price: €49,950

Ballinalick, Toomevara, Nenagh.

Attractive and most important sale of c. 0.64 ha (1.58 acre) site (with full planning permission). This property is pleasantly located in a friendly rural district within 500 metres of the Nenagh/Thurles road, 4km of the M7 motorway and 7.5km of Nenagh. It is seldom the opportunity arises to procure such an attractive site offering potential for development (subject to planning permission) in this particular location and the Agents confidently recommend inspection.