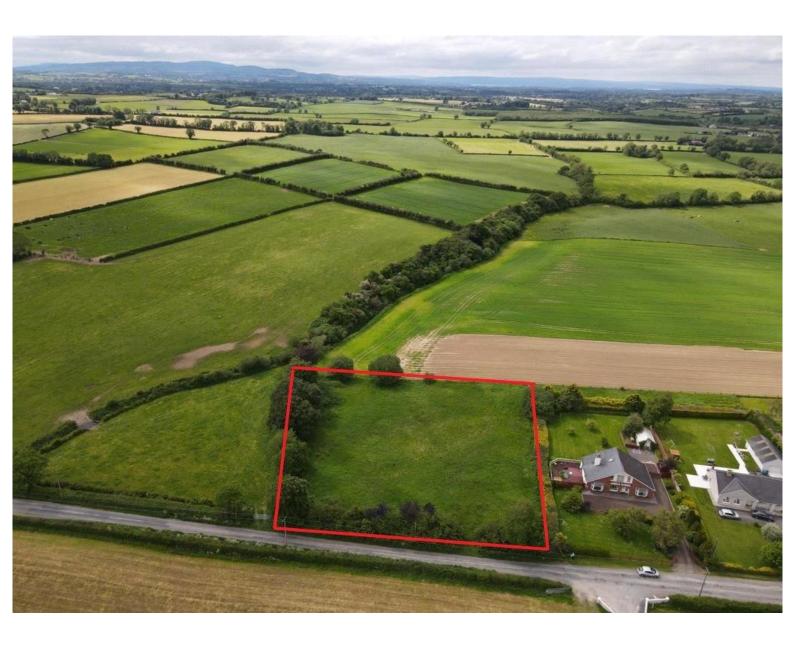

## For Sale

Asking Price: €49,950

Ballinalick, Toomevara, Nenagh.

Attractive and most important sale of c. 0.64 ha (1.58 acre) site (with full planning permission). This property is pleasantly located in a friendly rural district within 500 metres of the Nenagh/Thurles road, 4km of the M7 motorway and 7.5km of Nenagh. It is seldom the opportunity arises to procure such an attractive site offering potential for development (subject to planning permission) in this particular location and the Agents confidently recommend inspection.