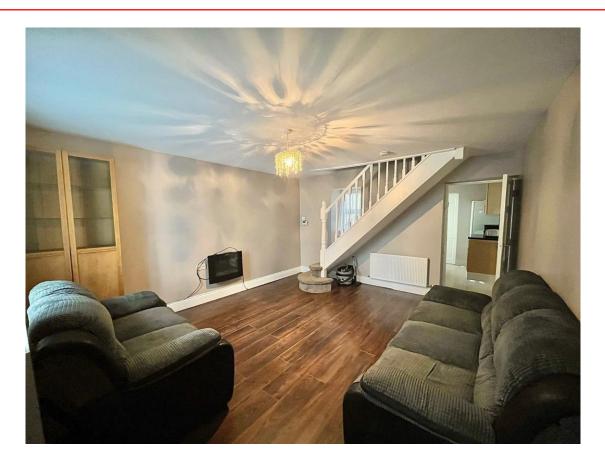

#### Accommodation

Living Room 4.46m x 3.89m (14'8" x 12'9"):

**Kitchen/Dining Room** 2.58m x 2.27m (8'6" x 7'5"): Fitted units

**Bathroom** 0.93m x 2.19m (3'1" x 7'2"): W.C., WH.B., Triton Cara shower

First Floor