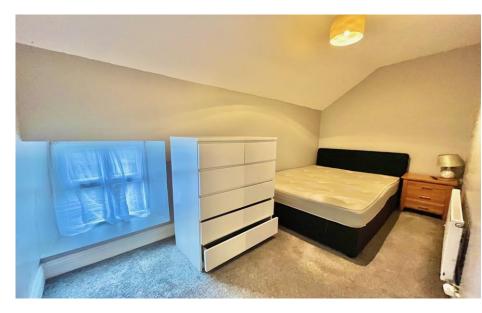

Landing

Bedroom 1 3.09m x 1.97m (10'2" x 6'6"):

Bedroom 2 2.38m x 2.93m (7'10" x 9'7") at widest points: