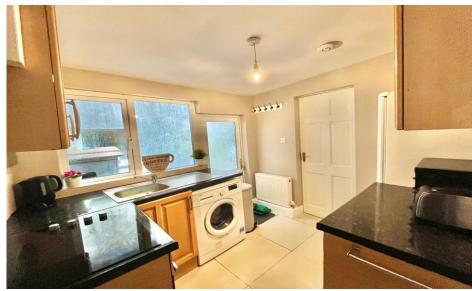

#### Accommodation

Living Room 4.46m x 3.89m (14'8" x 12'9"):

**Kitchen/Dining Room** 2.58m x 2.27m (8'6" x 7'5"): Fitted units

**Bathroom** 0.93m x 2.19m (3'1" x 7'2"): W.C., WH.B., Triton Cara shower

First Floor