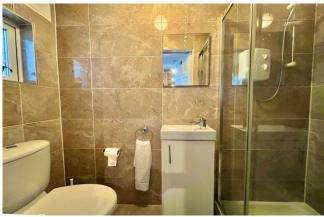

#### Accommodation

Living Room 4.46m x 3.89m (14'8" x 12'9"):

**Kitchen/Dining Room** 2.58m x 2.27m (8'6" x 7'5"): Fitted units

**Bathroom** 0.93m x 2.19m (3'1" x 7'2"): W.C., WH.B., Triton Cara shower

First Floor