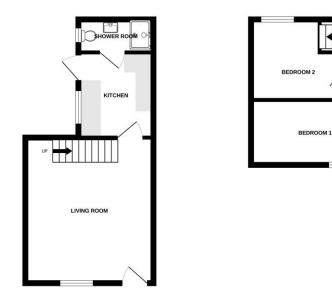

#### Accommodation

Living Room 4.46m x 3.89m (14'8" x 12'9"):

**Kitchen/Dining Room** 2.58m x 2.27m (8'6" x 7'5"): Fitted units

**Bathroom** 0.93m x 2.19m (3'1" x 7'2"): W.C., WH.B., Triton Cara shower

First Floor

Landing

Bedroom 1 3.09m x 1.97m (10'2" x 6'6"):

Bedroom 2 2.38m x 2.93m (7'10" x 9'7") at widest points: