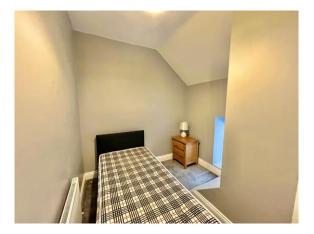

Landing

Bedroom 1 3.09m x 1.97m (10'2" x 6'6"):

Bedroom 2 2.38m x 2.93m (7'10" x 9'7") at widest points: