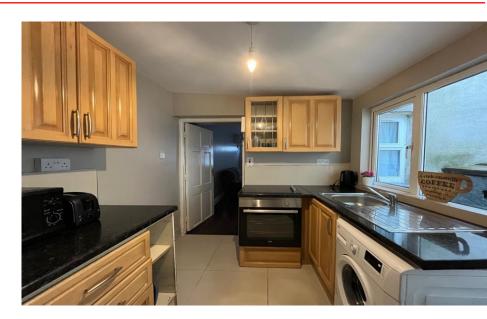

#### Accommodation

Living Room 4.46m x 3.89m (14'8" x 12'9"):

**Kitchen/Dining Room** 2.58m x 2.27m (8'6" x 7'5"): Fitted units

**Bathroom** 0.93m x 2.19m (3'1" x 7'2"): W.C., WH.B., Triton Cara shower

First Floor