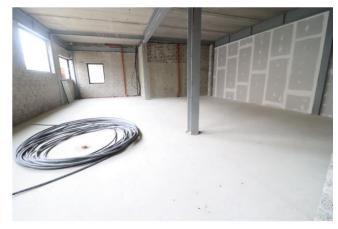

## **GENERAL DESCRIPTION**

Ground floor retail unit located in Clonard Village Centre, 1km from the N25 at the Whitford House Hotel roundabout. This is a highly accessible location within 5 minutes' drive of Wexford Town Centre, 10 minutes of the M11 Motorway at Oilgate and 20 minutes of Rosslare Europort. This is a thriving business locality sitauted adjacent to Clonard Retail Park and Wexford Retail Park. Nearby occupiers in this area include UFC Coffee, Aldi, Costa Coffee, Woodies, Halfords, DID electrical, Home Store & More, Joyces, etc. The unit, which extends to c. 275 sq.m. / 2,960 sq.ft., benefits from extensive display windows and street frontage. It is shell and core and would be suitable for a wide range of businesses. Flexible lease terms available.