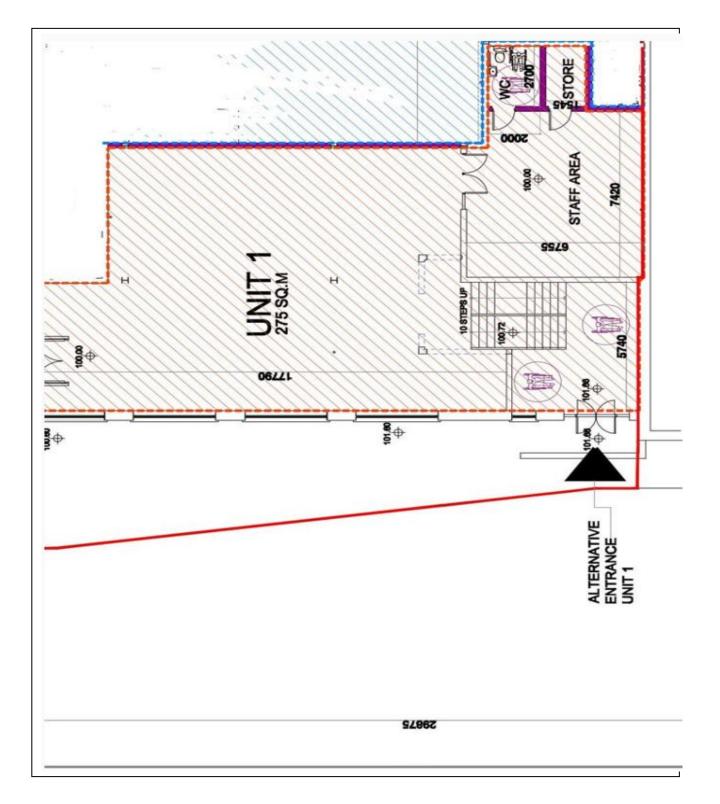

## S1, CLONARD VILLAGE CENTRE, WEXFORD Rent: €25,000 P.A. (Plus VAT)

File No. b365.BK

- Shell and core ground floor retail unit extending to c. 275 sq.m. / 2,960 sq.ft.
- Premises occupies a prominent position in Clonard Village Centre.
- Highly accessible location 1km from the N25 and 5 minutes' drive to Wexford Town.
- Extensive display windows and street frontage.
- Flexible lease terms available.
- To arrange a suitable viewing time contact the sole letting agents, Kehoe & Assoc. at 053 9144393.

## **GENERAL DESCRIPTION**

Ground floor retail unit located in Clonard Village Centre, 1km from the N25 at the Whitford House Hotel roundabout. This is a highly accessible location within 5 minutes' drive of Wexford Town Centre, 10 minutes of the M11 Motorway at Oilgate and 20 minutes of Rosslare Europort. This is a thriving business locality sitauted adjacent to Clonard Retail Park and Wexford Retail Park. Nearby occupiers in this area include UFC Coffee, Aldi, Costa Coffee, Woodies, Halfords, DID electrical, Home Store & More, Joyces, etc. The unit, which extends to c. 275 sq.m. / 2,960 sq.ft., benefits from extensive display windows and street frontage. It is shell and core and would be suitable for a wide range of businesses. Flexible lease terms available.