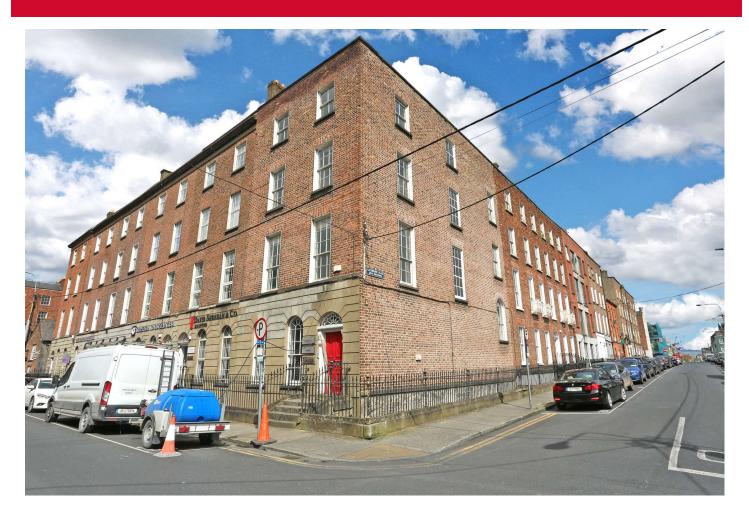

#### **DESCRIPTION**

Limerick is the capital of the Mid-West region and is located approximately 210 km South West of Dublin City and 100 km North East of Cork City.

The subject property is located in Limerick city with side views of the Peoples Park. The surrounding area comprises largely of Georgian period properties with occupiers mainly office users.

This location has been identified as Limericks "Georgian Quarter".

No. 6 comprises of a four storey over basement end of terrace red brick Georgian property with double apex roof and parapet. The property was built in c. 1830.

The entrance is by way of stone archway to a panelled front door with a fanlight above the door. The windows comprise of the original sash windows, while the floors are timber throughout. This property benefits from many of its original features to include coving, centre pieces, fireplaces, stairwells, windows etc.

The property has been reroofed and rewired while benefiting from storage heating and alarm system throughout.

Externally there is a yard area to the rear and basement area.

The subject property is located in an area of Architectural conservation and is recorded in the Limerick Development Plan 2022 -2028. While also recorded as a protected structure Reg. No. 3143. As per Map ACA1.