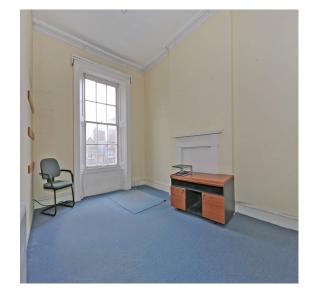

The entrance is by way of stone archway to a panelled front door with a fanlight above the door. The windows comprise of the original sash windows, while the floors are timber throughout. This property benefits from many of its original features to include coving, centre pieces, fireplaces, stairwells, windows etc.

The entire property is vacant throughout.