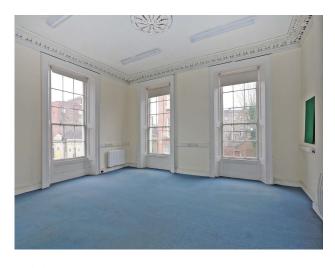

#### **DESCRIPTION**

Limerick is the capital of the Mid-West region and is located approximately 210 km South West of Dublin City and 100 km North East of Cork City.

The subject property is located in Limerick city with side views of the Peoples Park. The surrounding area comprises largely of Georgian period properties with occupiers mainly office users.

This location has been identified as Limericks "Georgian Quarter".

No. 6 comprises of a four storey over basement end of terrace red brick Georgian property with double apex roof and parapet. The property was built in c. 1830.

The entrance is by way of stone archway to a panelled front door with a fanlight above the door. The windows comprise of the original sash windows, while the floors are timber throughout. This property benefits from many of its original features to include coving, centre pieces, fireplaces, stairwells, windows etc.

The property has been reroofed and rewired while benefiting from storage heating and alarm system throughout.

Externally there is a yard area to the rear and basement area.

The subject property is located in an area of Architectural conservation and is recorded in the Limerick Development Plan 2022 -2028. While also recorded as a protected structure Reg. No. 3143. As per Map ACA1.