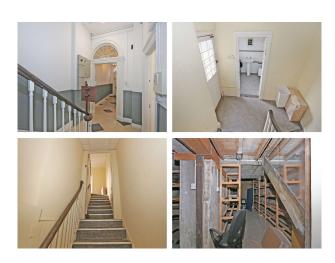

The entrance is by way of stone archway to a panelled front door with a fanlight above the door. The windows comprise of the original sash windows, while the floors are timber throughout. This property benefits from many of its original features to include coving, centre pieces, fireplaces, stairwells, windows etc.

The property has been reroofed and rewired while benefiting from storage heating and alarm system throughout.

Externally there is a yard area to the rear and basement area.

The subject property is located in an area of Architectural conservation and is recorded in the Limerick Development Plan 2022 -2028. While also recorded as a protected structure Reg. No. 3143. As per Map ACA1.