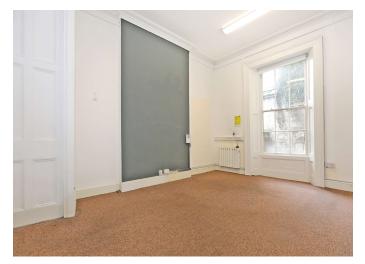

The entrance is by way of stone archway to a panelled front door with a fanlight above the door. The windows comprise of the original sash windows, while the floors are timber throughout. This property benefits from many of its original features to include coving, centre pieces, fireplaces, stairwells, windows etc.

The entire property is vacant throughout.