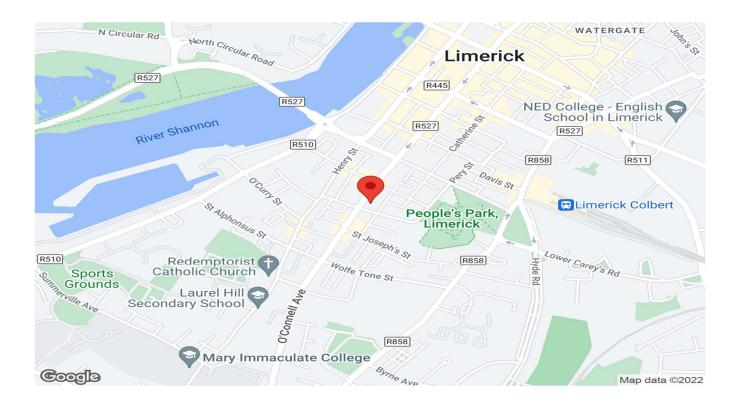

#### **DESCRIPTION**

Limerick is the capital of the Mid-West region and is located approximately 210 km South West of Dublin City and 100 km North East of Cork City.

The subject property is located in Limerick city with side views of the Peoples Park. The surrounding area comprises largely of Georgian period properties with occupiers mainly office users.

This location has been identified as Limericks "Georgian Quarter".

No. 6 comprises of a four storey over basement end of terrace red brick Georgian property with double apex roof and parapet. The property was built in c. 1830.