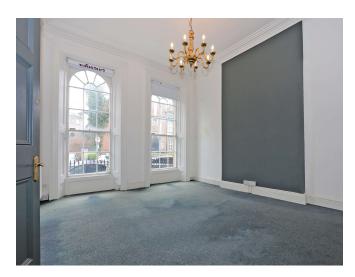

The entrance is by way of stone archway to a panelled front door with a fanlight above the door. The windows comprise of the original sash windows, while the floors are timber throughout. This property benefits from many of its original features to include coving, centre pieces, fireplaces, stairwells, windows etc.

The entire property is vacant throughout.