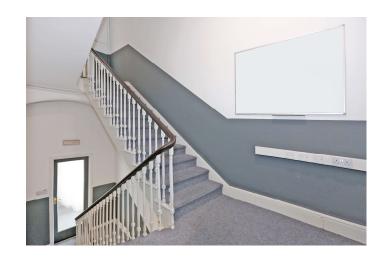

The entrance is by way of stone archway to a panelled front door with a fanlight above the door. The windows comprise of the original sash windows, while the floors are timber throughout. This property benefits from many of its original features to include coving, centre pieces, fireplaces, stairwells, windows etc.