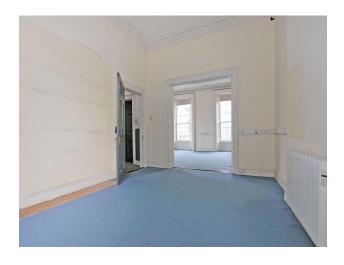

The entrance is by way of stone archway to a panelled front door with a fanlight above the door. The windows comprise of the original sash windows, while the floors are timber throughout. This property benefits from many of its original features to include coving, centre pieces, fireplaces, stairwells, windows etc.

The entire property is vacant throughout.