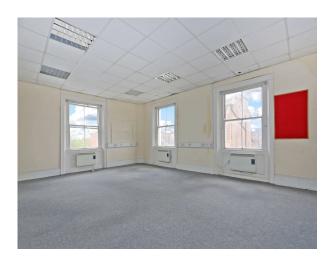

The entrance is by way of stone archway to a panelled front door with a fanlight above the door. The windows comprise of the original sash windows, while the floors are timber throughout. This property benefits from many of its original features to include coving, centre pieces, fireplaces, stairwells, windows etc.

The property has been reroofed and rewired while benefiting from storage heating and alarm system throughout.

Externally there is a yard area to the rear and basement area.

The subject property is located in an area of Architectural conservation and is recorded in the Limerick Development Plan 2022 -2028. While also recorded as a protected structure Reg. No. 3143. As per Map ACA1.

The entire property is vacant throughout.