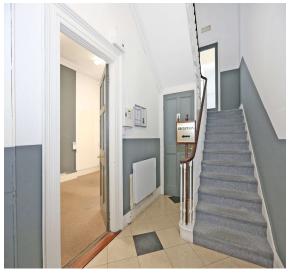

The entrance is by way of stone archway to a panelled front door with a fanlight above the door. The windows comprise of the original sash windows, while the floors are timber throughout. This property benefits from many of its original features to include coving, centre pieces, fireplaces, stairwells, windows etc.

The property has been reroofed and rewired while benefiting from storage heating and alarm system throughout.

Externally there is a yard area to the rear and basement area.

The subject property is located in an area of Architectural conservation and is recorded in the Limerick Development Plan 2022 -2028. While also recorded as a protected structure Reg. No. 3143. As per Map ACA1.

The entire property is vacant throughout.