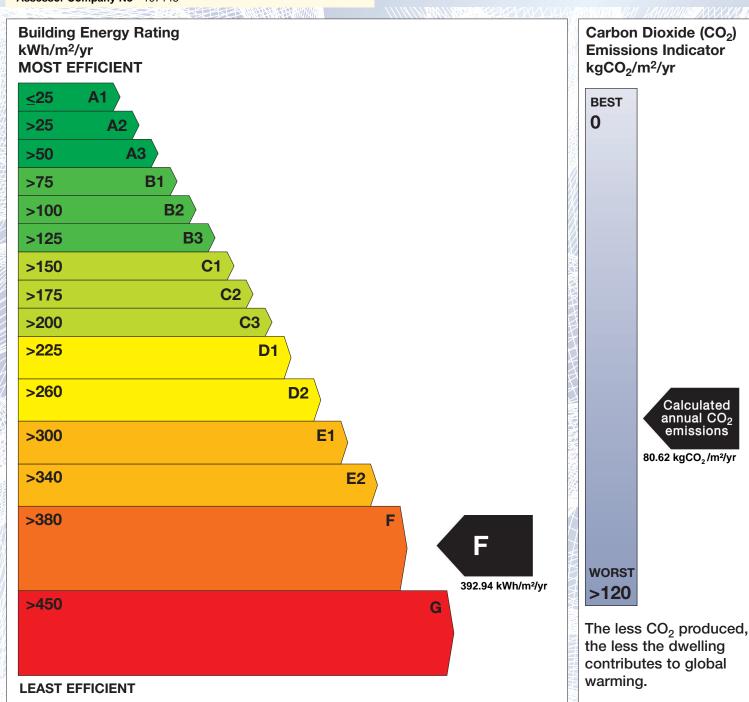

## BER for the building detailed below is:

F

**BLACKROCK** CO. DUBLIN

Eircode A94N883 **BER Number** 117227447 Date of Issue 29/02/2024 Valid Until 28/02/2034 Assessor Number 107149 Assessor Company No 107148

The Building Energy Rating (BER) is an indication of the energy performance of this dwelling. It covers energy use for space heating, water heating, ventilation and lighting, calculated on the basis of standard occupancy. It is expressed as primary energy use per unit floor area per year (kWh/m²/yr).

'A' rated properties are the most energy efficient and will tend to have the lowest energy bills.

**Emissions Indicator** Calculated annual CO2 emissions 80.62 kgCO<sub>2</sub>/m<sup>2</sup>/yr

the less the dwelling contributes to global