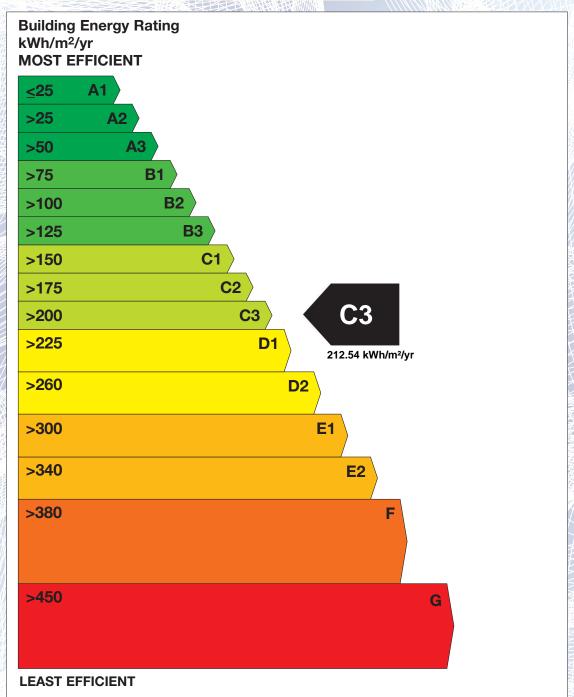

## BER for the building detailed below is:

**C**3

| Address             | 2 SILVER PINES<br>STILLORGAN<br>CO. DUBLIN |
|---------------------|--------------------------------------------|
| BER Number          | 109388256                                  |
| Date of Issue       | 20/01/2017                                 |
| Valid Until         | 20/01/2027                                 |
| Assessor Number     | 105161                                     |
| Assessor Company No | 105161                                     |

The Building Energy Rating (BER) is an indication of the energy performance of this dwelling. It covers energy use for space heating, water heating, ventilation and lighting, calculated on the basis of standard occupancy. It is expressed as primary energy use per unit floor area per year (kWh/m²/yr).

'A' rated properties are the most energy efficient and will tend to have the lowest energy bills.

Carbon Dioxide (CO<sub>2</sub>) **Emissions Indicator** kgCO<sub>2</sub>/m<sup>2</sup>/yr **BEST** Calculated annual CO2 emissions 39.79 kgCO<sub>2</sub>/m<sup>2</sup>/yr WORST >120 The less CO<sub>2</sub> produced, the less the dwelling contributes to global warming.