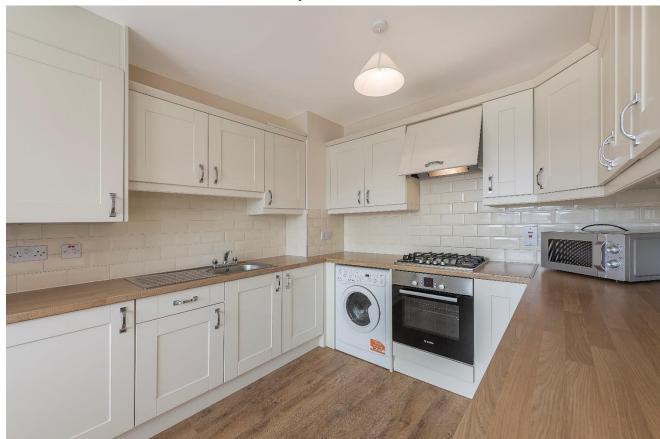

#### **Accommodation**

Entrance Hallway (5.10 x 1.80). Carpeted stairs and an under stairs storage area.

Kitchen/Dining room (5.10 x 2.82). New fitted kitchen with stylish subway tiles and the added benefit of a gas hob.