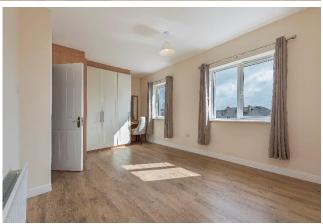

Living room  $(4.81 \times 3.71)$ . Large, bright living room with a feature fireplace and a large two-metre bay window overlooking the communal green area.

Bedroom one  $(4.76 \times 3.05)$  Front facing master bedroom with laminate floor and with large built in wardrobes and vanity table.

Bedroom two  $(4.04 \times 2.50)$ . Good sized double bedroom to the rear of the property with built in wardrobes. Bedroom three  $(3.00 \times 2.17)$ . Good sized single room with built in wardrobes.