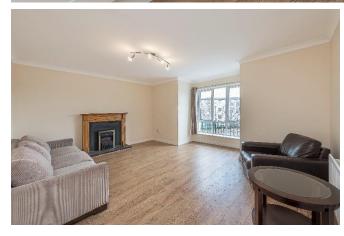

Living room  $(4.81 \times 3.71)$ . Large, bright living room with a feature fireplace and a large two-metre bay window overlooking the communal green area.

Bedroom one  $(4.76 \times 3.05)$  Front facing master bedroom with laminate floor and with large built in wardrobes and vanity table.