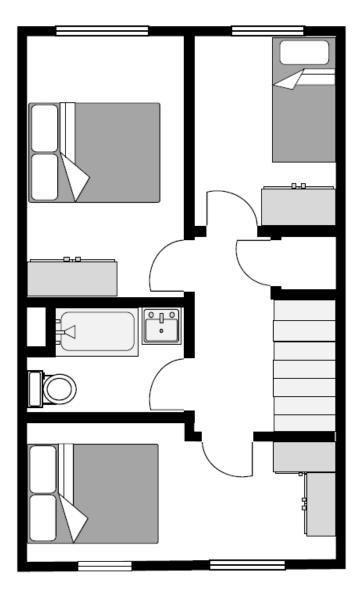

## 7 Rosedale Close

Downstairs Floor Plan

Not to exact scale, for guidance purposes only

#### **Accommodation**

Entrance Hallway (5.10 x 1.80). Carpeted stairs and an under stairs storage area.

Kitchen/Dining room (5.10 x 2.82). New fitted kitchen with stylish subway tiles and the added benefit of a gas hob.

Bathroom (7.73 x 1.60) Tiled bathroom with a bath/shower combo.

Get Property Estate Agents are delighted to present 7 Rosedale Close, a three-bedroom duplex apartment, to the sales market.

Built in 2001, this 87.24 sq.m first floor duplex is located in Rosedale, a secure and well-established gated development with ample parking spaces and communal green areas.