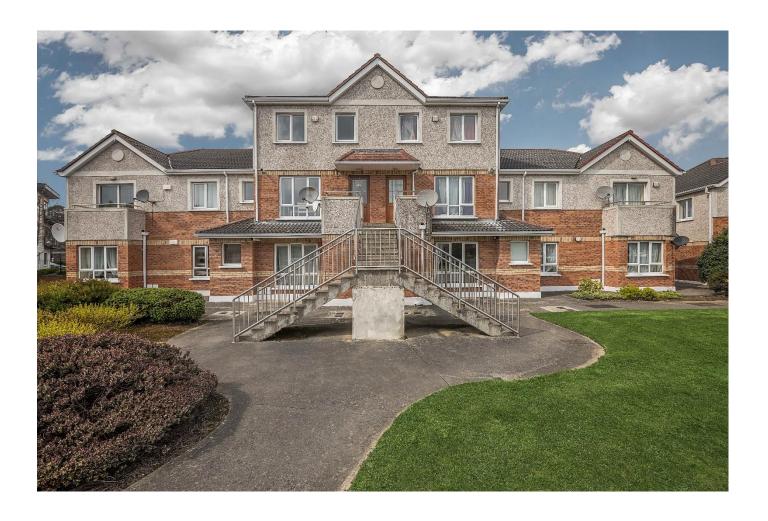

# 7 Rosedale Close, Clonee Dublin 15

**Guide €235,000** 

**3 Bed Duplex** 

**For Sale** 

- 87 sq m / 939 sq ft
- Recently refurbished
- GFCH

**GET PROPERTY** 

Bathroom (7.73 x 1.60) Tiled bathroom with a bath/shower combo.

Get Property Estate Agents are delighted to present 7 Rosedale Close, a three-bedroom duplex apartment, to the sales market.

Built in 2001, this 87.24 sq.m first floor duplex is located in Rosedale, a secure and well-established gated development with ample parking spaces and communal green areas.