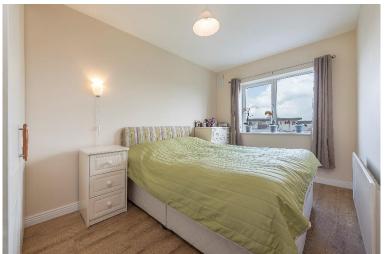

Living room  $(4.81 \times 3.71)$ . Large, bright living room with a feature fireplace and a large two-metre bay window overlooking the communal green area.

Bedroom one  $(4.76 \times 3.05)$  Front facing master bedroom with laminate floor and with large built in wardrobes and vanity table.

This own door, dual aspect apartment is presented in walk in condition after undergoing refurbishment in 2018. A new modern kitchen and bathroom tiles were fitted along with painting and new laminate flooring throughout.