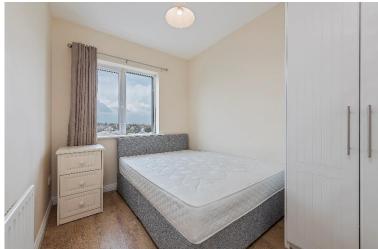

Bedroom two  $(4.04 \times 2.50)$ . Good sized double bedroom to the rear of the property with built in wardrobes. Bedroom three  $(3.00 \times 2.17)$ . Good sized single room with built in wardrobes.

This own door, dual aspect apartment is presented in walk in condition after undergoing refurbishment in 2018. A new modern kitchen and bathroom tiles were fitted along with painting and new laminate flooring throughout.