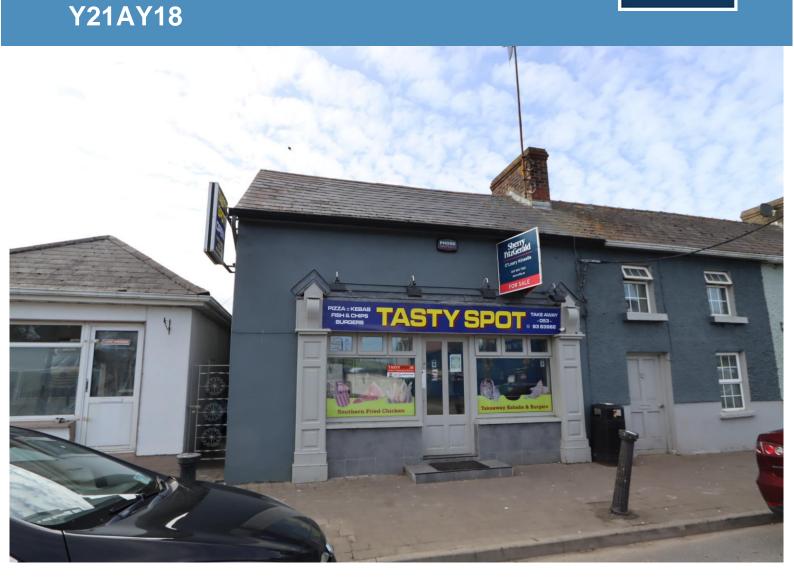

# Take Away & Apartment, Main Street, Camolin, Gorey, Co. Wexford,

Asking Price €250,000 83.0 sq m / 893 sq ft Approx

### Description

Excellent investment opportunity to purchase a takeway and apartment in the heart of the bust village of Camolin.

The take way comes fully fitted with all the equipment included including a modern kitchen with rear access. Upstairs there is a one bedroom apartment. Both of these units are currently let bringing in a total rent of approximately €21,000 per annum.

Camolin village is just off the M11 motorway with a host of amenities including pubs, shops, two petrol stations, primary school and a Church.

So if you are looking for an investment opportunity with a good rental turnover, then this is the property for you.