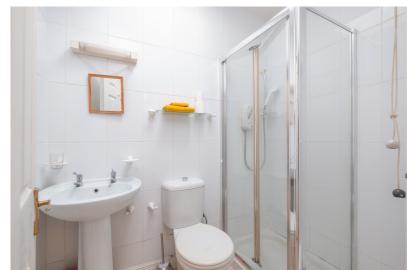

#### **Bathroom**

Tiled floor to ceiling with w.c., w.h.b. and electric shower. Velux roof light.