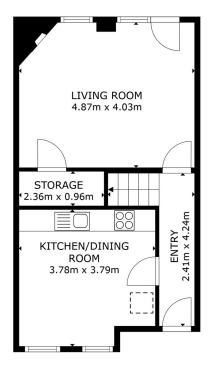

# Kitchen / diner

To the front with a range of fitted timber wall and floor units. Integrated Bosch oven and hob.

### **Living Room**

A bright living room to the rear with storage press off and access to the rear garden.