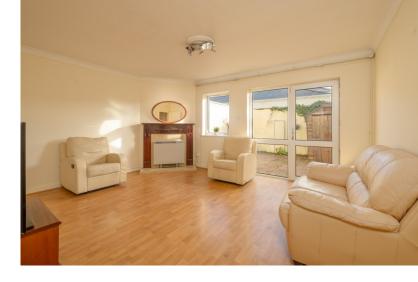

### **Living Room**

A bright living room to the rear with storage press off and access to the rear garden.