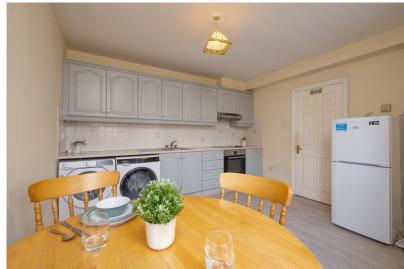

# Kitchen / diner

To the front with a range of fitted timber wall and floor units. Integrated Bosch oven and hob.