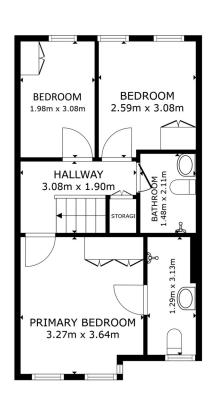

## Landing

With hot press and attic hatch.

## Bedroom (1)

Double room to the front with Juliette balcony, fitted wardrobes and ensuite.

#### **Ensuite**

With w.c., w.h.b and accessible electric shower.

## Bedroom (2)

Single room to the rear with fitted wardrobes.

## Bedroom (3)

Generous single room with fitted wardrobes and vanity table.

#### **Bathroom**

Tiled floor to ceiling with w.c., w.h.b. and electric shower. Velux roof light.