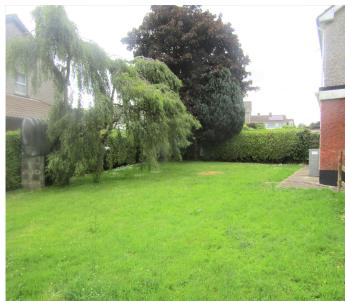

walls and floor.

**Bedroom** Timber flooring.

Outside Front garden mainly laid to lawn. Driveway. Very large side garden with

obvious development potential subject to the necessary planning. Large

private rear garden mainly laid to lawn with hedged surround.