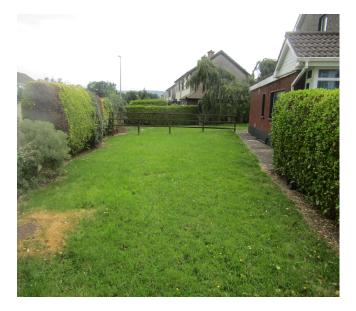

walls and floor.

**Bedroom** Timber flooring.

Outside Front garden mainly laid to lawn. Driveway. Very large side garden with

obvious development potential subject to the necessary planning. Large

private rear garden mainly laid to lawn with hedged surround.