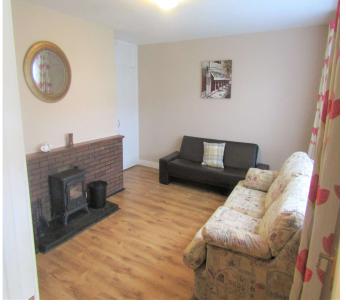

#### **ACCOMMODATION**

**Entrance Hall** Hardwood entrance door. Under stairs storage.

**Living Room** Feature brick fireplace with solid fuel stove. Timber flooring. TV point. Double

doors to ...

Fitted kitchen with array of eye and floor level units. Single drainer stainless Kitchen / Dining Room