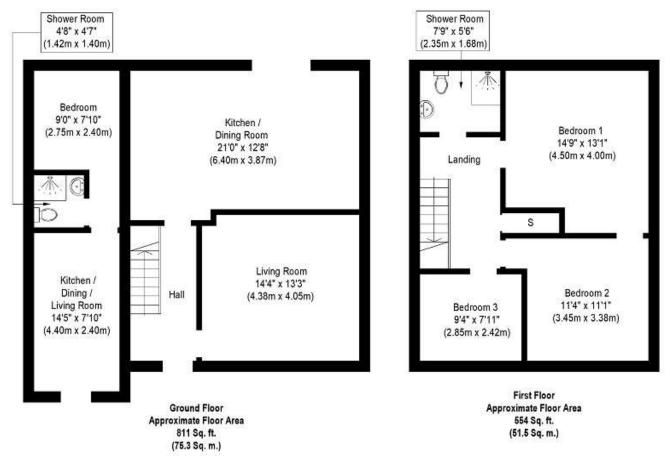

The bright, spacious and well maintained accommodation of the property comprises entrance hall, living room, kitchen / dining room, three bedrooms and shower room. The separate self contained annex with its own front door comprises of an open plan living room / dining room / kitchen, bedroom and shower room.

Whilst every attempt has been made to ensure the accuracy of the floor plan confained here, measurements of doors, windows, rooms and any other items are approximate and no responsibility is taken for any error, omission, or mis-statement. The measurements should not be relied upon for valuation, transaction and/or funding purposes. This plan is for illustrative purposes only and should be used as such by any prospective purchaser or tenant. The services, systems and appliances shown have not been tested and no guarantee as to their operability or efficiency can be given.