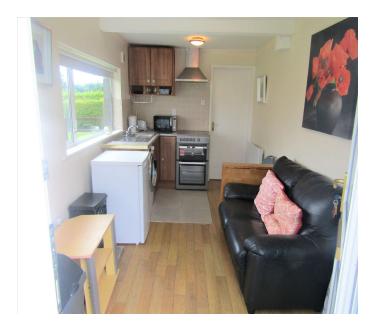

**Bedroom 2** Fitted wardrobes. TV point.

**Bedroom 3** Fitted wardrobes.

**Self Contained Annex** 

Modern fitted kitchen with array of eye and floor level units. Single drainer Living Room / Kitchen / Dining Room

stainless steel sink unit with mixer tap. Plumbed for washing machine. Part

tiled floor. Part timber floor. TV point.

**Shower Room** Shower with Triton T80 Si electric shower. W.C. Wash hand basin. Fully tiled