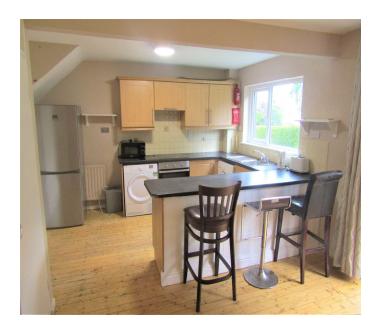

#### **ACCOMMODATION**

**Entrance Hall** Hardwood entrance door. Under stairs storage.

**Living Room** Feature brick fireplace with solid fuel stove. Timber flooring. TV point. Double

doors to ...

Fitted kitchen with array of eye and floor level units. Single drainer stainless Kitchen / Dining Room

> steel sink unit with mixer tap. Beko electric oven. Four plate ceramic hob and extractor fan. Plumbed for washing machine. Breakfast counter. Storage press.

Double glazed sliding patio door to rear garden.