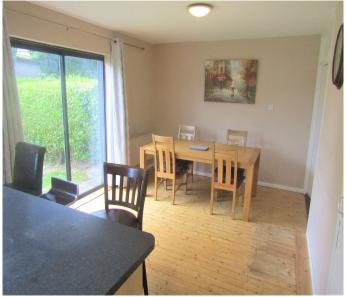

> steel sink unit with mixer tap. Beko electric oven. Four plate ceramic hob and extractor fan. Plumbed for washing machine. Breakfast counter. Storage press.

Double glazed sliding patio door to rear garden.