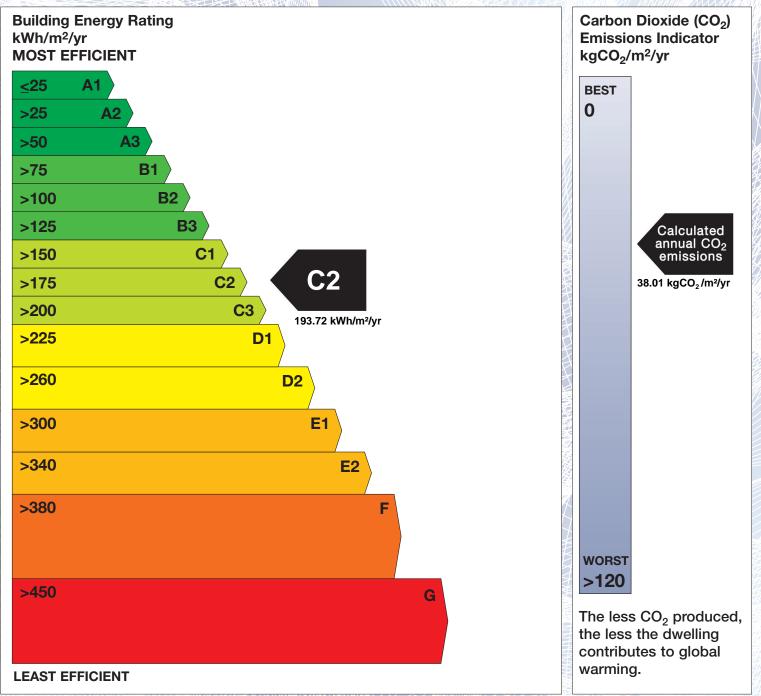

## **Building Energy Rating (BER)**

| BER for the building detailed below is: C2 |                                        |                                                  |        |                            |
|--------------------------------------------|----------------------------------------|--------------------------------------------------|--------|----------------------------|
|                                            | Address                                | 4 ARD LORCAIN VILLAS<br>STILLORGAN<br>CO. DUBLIN |        | Th<br>th<br>er<br>ve<br>st |
|                                            | BER Number                             | 112858519                                        |        | er                         |
|                                            | Date of Issue<br>Valid Until           | 16/01/2020<br>16/01/2030                         |        | ʻA<br>ar                   |
|                                            | Assessor Number<br>Assessor Company No | 103343<br>103343                                 | filma. |                            |

The Building Energy Rating (BER) is an indication of the energy performance of this dwelling. It covers energy use for space heating, water heating, ventilation and lighting, calculated on the basis of standard occupancy. It is expressed as primary energy use per unit floor area per year (kWh/m<sup>2</sup>/yr).

'A' rated properties are the most energy efficient and will tend to have the lowest energy bills.

**IMPORTANT:** This BER is calculated on the basis of data provided to and by the BER Assessor, and using the version of the assessment software quoted below. A future BER assigned to this dwelling may be different, as a result of changes to the dwelling or to the assessment software.