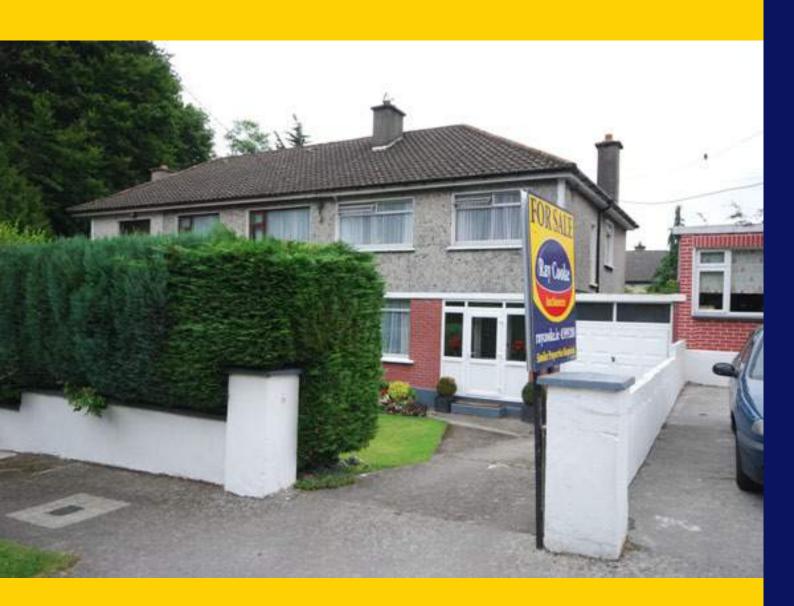

# **FOR SALE**

BY PRIVATE TREATY

66 Beechwood Lawns Rathcoole Co. Dublin

Four Bedroom Semi-Detached c.129.6sq.m. /1,395sq.ft

BER TBC

Price: €349,000 raycooke.ie

## DESCRIPTION

RAY COOKE AUCTIONEERS are delighted to present this four bedroom semi-detached property to the market. Ideally located in the highly sought after Beechwood Lawns estate, one of Rathcoole's finest areas. This superb development is located in the heart of Rathcoole Village and every conceivable local amenity can be found within walking distance including shops, restaurants, An Poitín Still, schools, Rathcoole Park and Avoca on your doorstep, the location is truly next to none.

Brightandspacious living accommodation comprises of entrance hall, large lounge/dining-room, second living room, kitchen, garage, four bedrooms (3 double/1 single) and a main family bathroom. As well as a large stunning sunny rear garden that is not overlooked from the rear there is a large block built storage shed. No. 66 requires cosmetic upgrades throughout but boasts magnificent potential to be transformed into stunning family home. Interest is expected, be sure to contact Ray Cooke Auctioneers today for further information or to arrange viewing!