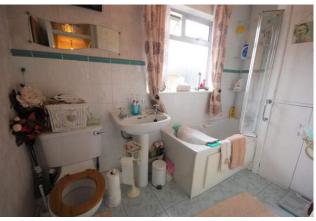

#### **BATHROOM**

10'2" x 4'6" (3.1m x 1.4m)

Three piece suite (Bath & wc,whb) Tiled flooring. Partly tiled walls. Hot press.

## **GUEST BATHROOM**

8'8" x 3'6" (2.7m x 1.1m)

Tiled flooring. Fitted with Fitted with wc, whb.