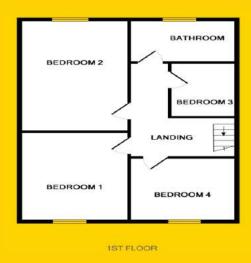

# **ACCOMMODATION**

#### **BEDROOM 1**

15'1" x 10"5' (4.6m x 3.2m)

Double bedroom. Vinyl flooring.

#### BEDROOM 2

15'1" x 10'5" (4.6m x 3.2m)

Double bedroom. Carpeted flooring.

#### **BEDROOM 3**

10'2" x 6'9" (3.1m x 2.1m)

Single bedroom. Carpeted flooring.

#### **BEDROOM 4**

10'2" x 8'5" (3.1m x 2.6m)

Double bedroom. Vinyl flooring. Built in wardrobes.

#### **BATHROOM**

10'2" x 4'6" (3.1m x 1.4m)

Three piece suite (Bath & wc,whb) Tiled flooring. Partly tiled walls. Hot press.

## **FLOOR PLANS**

OUR FLOOR PLANS ARE PROVIDED FOR THE SOLE PURPOSE OF GIVING YOU AN IDEA AS TO THE INTERIOR LAYOUT. DIMENSIONS HAVE BEEN ROUNDED OFF AND ESTIMATED WHERE APPROPRIATE TO PROVIDE CLARITY AND SAVE SPACE. TOTAL SQUARE FOOTAGE IS AN APPROXIMATION OF INTERIOR SPACE.