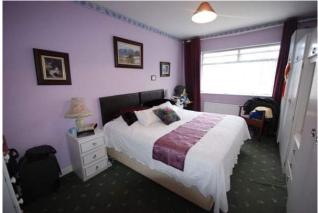

#### **BEDROOM 1**

15'1" x 10"5' (4.6m x 3.2m)

Double bedroom. Vinyl flooring.

#### BEDROOM 2

15'1" x 10'5" (4.6m x 3.2m)

Double bedroom. Carpeted flooring.

#### **BEDROOM 4**

10'2" x 8'5" (3.1m x 2.6m)

Double bedroom. Vinyl flooring. Built in wardrobes.