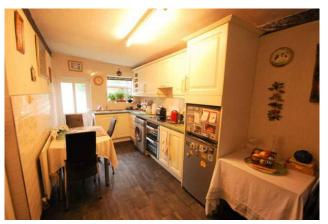

Brightandspacious living accommodation comprises of entrance hall, large lounge/dining-room, second living room, kitchen, garage, four bedrooms (3 double/1 single) and a main family bathroom. As well as a large stunning sunny rear garden that is not overlooked from the rear there is a large block built storage shed. No. 66 requires cosmetic upgrades throughout but boasts magnificent potential to be transformed into stunning family home. Interest is expected, be sure to contact Ray Cooke Auctioneers today for further information or to arrange viewing!