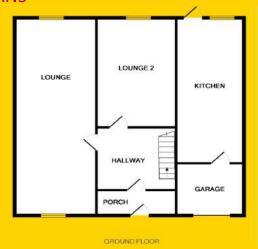

# **ACCOMMODATION**

## **HALLWAY**

12'1" x 10'2 (3.7m x 3.1m)

Access through storm porch. Vinyl flooring. Carpet on stairs and landing. Under stairs storage.

#### LIVING ROOM

27'6" x 10'2" (8.4m x 3.1m)

Vinyl flooring. Lounge & dining area. Tv point. Feature fire place with gas fired inset.

#### LOUNGE

15'1" x 7'2' (4.6m x 2.2m)

Feature fire place with electric fired inset. Vinyl flooring. TV point.

## **FLOOR PLANS**

OUR FLOOR PLANS ARE PROVIDED FOR THE SOLE PURPOSE OF GIVING YOU AN IDEA AS TO THE INTERIOR LAYOUT. DIMENSIONS HAVE BEEN ROUNDED OFF AND ESTIMATED WHERE APPROPRIATE TO PROVIDE CLARITY AND SAVE SPACE. TOTAL SQUARE FOOTAGE IS AN APPROXIMATION OF INTERIOR SPACE.