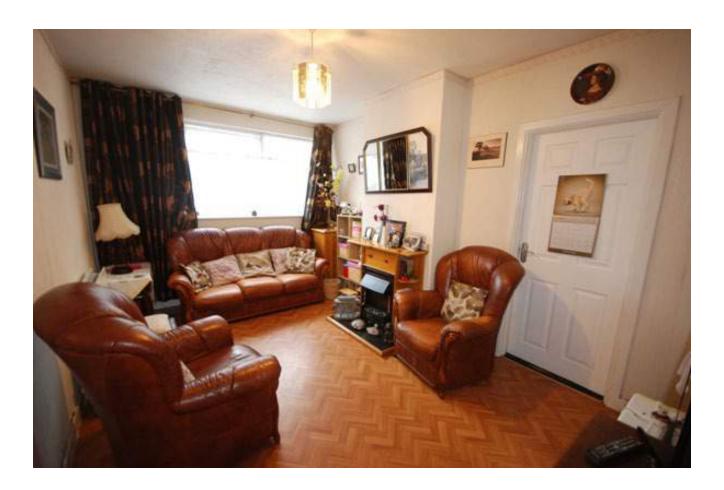

#### LIVING ROOM

27'6" x 10'2" (8.4m x 3.1m)

Vinyl flooring. Lounge & dining area. Tv point. Feature fire place with gas fired inset.

#### LOUNGE

15'1" x 7'2' (4.6m x 2.2m)

Feature fire place with electric fired inset. Vinyl flooring. TV point.