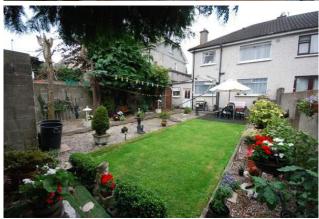

Brightandspacious living accommodation comprises of entrance hall, large lounge/dining-room, second living room, kitchen, garage, four bedrooms (3 double/1 single) and a main family bathroom. As well as a large stunning sunny rear garden that is not overlooked from the rear there is a large block built storage shed. No. 66 requires cosmetic upgrades throughout but boasts magnificent potential to be transformed into stunning family home. Interest is expected, be sure to contact Ray Cooke Auctioneers today for further information or to arrange viewing!

# **FEATURES**

- c. 1,395sq.ft
- The perfect family home
- STUNNING rear garden
- Second living room
- Garage space
- 4 bedroom & 2 bathrooms
- Sough after development
- Mature & peaceful surroundings
- Located in a quite Cul de sac
- Gas fired central heating
- Block built Shed
- Rathcoole Park and Avoca on your doorstep
- Easy Access to M50, M7 and N81