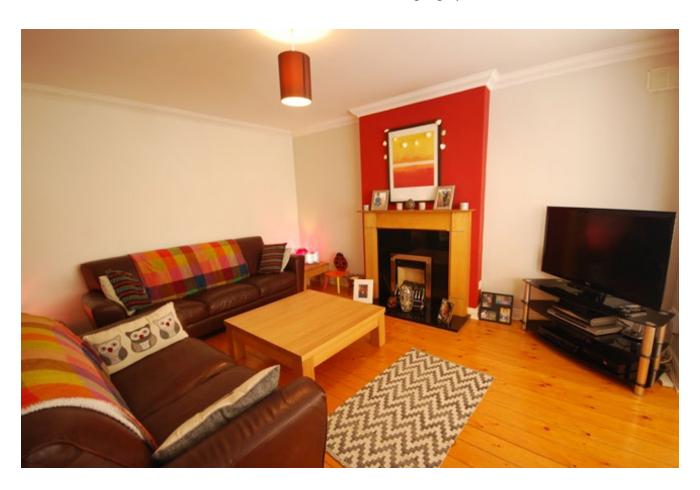

#### **LOUNGE**

16'7" x 12'1" (5.1m x 3.7m)

Timber flooring, feature fireplace with gas fire, bright bay window, venetian blinds.