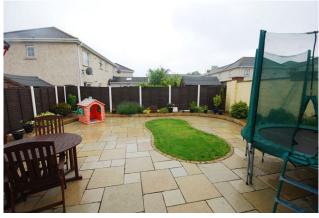

#### **OUTSIDE REAR**

Not directly overlook, walled and fenced to sides and rear. Low maintenance paving with feature lawn area and boarder planting.