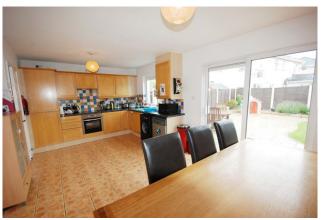

#### KITCHEN/ DINING ROOM

18'3" x 11'80' (5.6m x 3.6m)

Fitted kitchen with shaker style unit and ample worktop space, tiled to floor and to splashback, sliding door to rear garden.