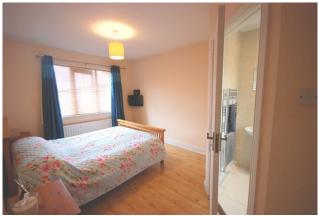

#### **BEDROOM 1**

10'4" x 8"2' (3.2m x 2.5m)

Single bedroom to the front of the property, laminate flooring, built in wardrobes and venetian blinds.

## BEDROOM 2

13'7" x 10'1" (4.2m x 3.1m)

Double bedroom to the front of the property, laminate flooring, built in wardrobes and venetian blinds.

# **BEDROOM 3**

12'1" x 10'1" (3.7m x 3.1m)

Double bedroom to the rear of the property, laminate flooring, built in wardrobes and venetian blinds.