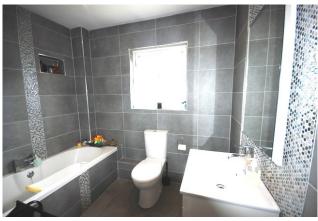

#### **BATHROOM**

8'8" x 7'8" (2.7m x 2.4m)

Newly tiled and fitted bathroom with w.c, whb, and bath with shower attachment.