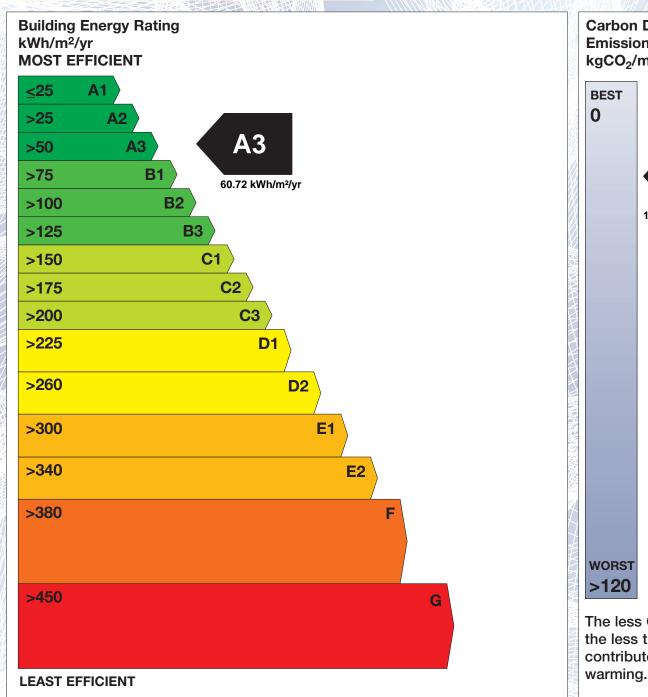

## BER for the building detailed below is:

**A3** 

Address 50 HERMITAGE PARK KILCULLEN CO. KILDARE

Eircode R56NN59
BER Number 110271681
Date of Issue 09/08/2024
Valid Until 09/08/2034
Assessor Number 109188
Assessor Company No 109187

The Building Energy Rating (BER) is an indication of the energy performance of this dwelling. It covers energy use for space heating, water heating, ventilation and lighting, calculated on the basis of standard occupancy. It is expressed as primary energy use per unit floor area per year (kWh/m²/yr).

'A' rated properties are the most energy efficient and will tend to have the lowest energy bills.

Carbon Dioxide (CO<sub>2</sub>) **Emissions Indicator** kgCO<sub>2</sub>/m<sup>2</sup>/yr Calculated annual CO2 emissions 18.98 kgCO<sub>2</sub>/m<sup>2</sup>/yr The less CO<sub>2</sub> produced, the less the dwelling contributes to global