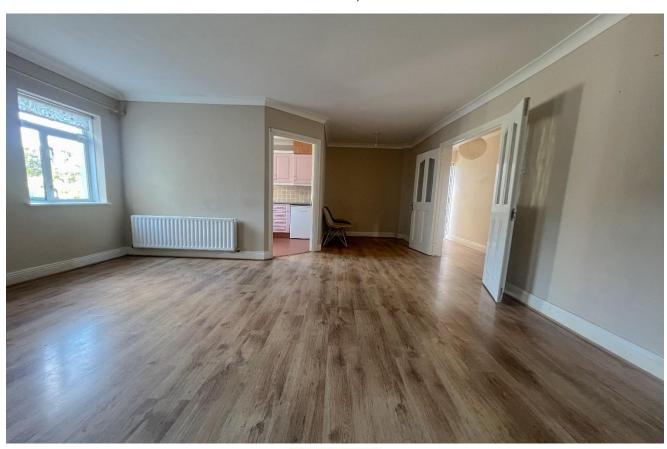

### **DESCRIPTION**

Two storey two bedroom residence in good condition throughout. Built in c. 2002 the property extends to c. 76 sq. mts. It has gas fired heating, wooden flooring, modern kitchen, fitted wardrobes and double-glazed windows throughout. The accommodation feels spacious in its layout with entrance hall, large open plan living/dining room, kitchen, two large bedrooms, both with built in wardrobes and family bathroom. The garden is to the rear. It is very generous in size and is quiet and secluded. This is the ideal opportunity to purchase a home in the village with convenience and community on your doorstep.

### **ACCOMMODATION**

**ENTRANCE HALL** 

LIVING ROOM 4.68m x 6.62m With wooden flooring & electric fire.

**KITCHEN** 2.59m x 2.49m With fitted units.

UPSTAIRS Landing & Hotpress.

BEDROOM 1 3.70m x 2.70m With fitted wardrobes & wooden flooring.

# **GALLERY**

**VIEWING:** 

**By Appointment Only** 

PRICE REGION:

**€**295,000

BER: D1