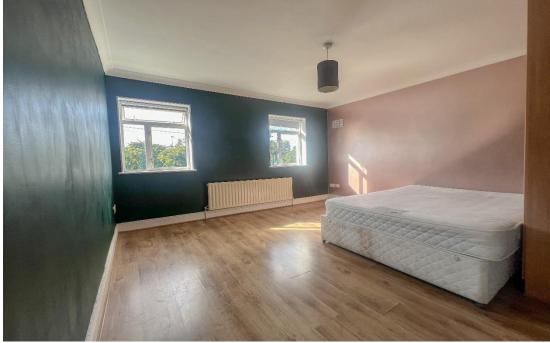

### **ACCOMMODATION**

**ENTRANCE HALL** 

LIVING ROOM 4.68m x 6.62m With wooden flooring & electric fire.

**KITCHEN** 2.59m x 2.49m With fitted units.

UPSTAIRS Landing & Hotpress.

BEDROOM 1 3.70m x 2.70m With fitted wardrobes & wooden flooring.

BEDROOM 2 3.73m x 3.85m With fitted wardrobes & wooden flooring.

BATHROOM 2.62m x 1.86m With bath, W.C & W.H.B.

# **GALLERY**

**VIEWING:** 

**By Appointment Only** 

PRICE REGION:

**€**295,000

BER: D1