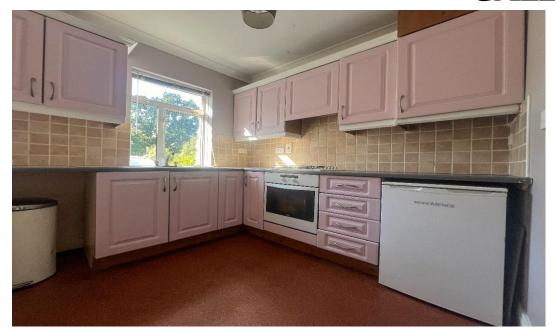

### **DESCRIPTION**

Two storey two bedroom residence in good condition throughout. Built in c. 2002 the property extends to c. 76 sq. mts. It has gas fired heating, wooden flooring, modern kitchen, fitted wardrobes and double-glazed windows throughout. The accommodation feels spacious in its layout with entrance hall, large open plan living/dining room, kitchen, two large bedrooms, both with built in wardrobes and family bathroom. The garden is to the rear. It is very generous in size and is quiet and secluded. This is the ideal opportunity to purchase a home in the village with convenience and community on your doorstep.

### **ACCOMMODATION**

**ENTRANCE HALL** 

LIVING ROOM 4.68m x 6.62m With wooden flooring & electric fire.

**KITCHEN** 2.59m x 2.49m With fitted units.

UPSTAIRS Landing & Hotpress.

BEDROOM 1 3.70m x 2.70m With fitted wardrobes & wooden flooring.

# **GALLERY**

**VIEWING:** 

**By Appointment Only** 

PRICE REGION:

**€**295,000

BER: D1