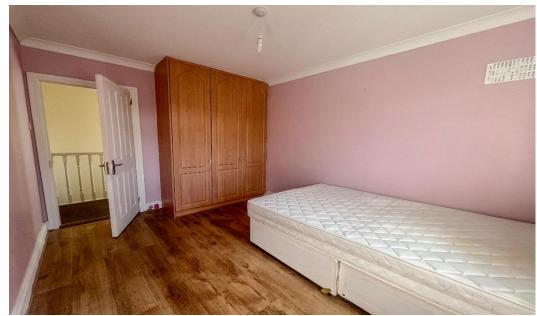

### **ACCOMMODATION**

**ENTRANCE HALL** 

LIVING ROOM 4.68m x 6.62m With wooden flooring & electric fire.

**KITCHEN** 2.59m x 2.49m With fitted units.

UPSTAIRS Landing & Hotpress.

BEDROOM 1 3.70m x 2.70m With fitted wardrobes & wooden flooring.

BEDROOM 2 3.73m x 3.85m With fitted wardrobes & wooden flooring.

BATHROOM 2.62m x 1.86m With bath, W.C & W.H.B.

# **GALLERY**

**VIEWING:** 

**By Appointment Only** 

PRICE REGION:

**€**295,000

BER: D1