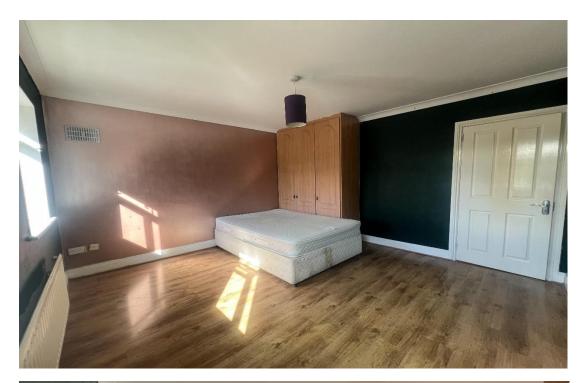

### **ACCOMMODATION**

**ENTRANCE HALL** 

LIVING ROOM 4.68m x 6.62m With wooden flooring & electric fire.

**KITCHEN** 2.59m x 2.49m With fitted units.

UPSTAIRS Landing & Hotpress.

BEDROOM 1 3.70m x 2.70m With fitted wardrobes & wooden flooring.

BEDROOM 2 3.73m x 3.85m With fitted wardrobes & wooden flooring.

BATHROOM 2.62m x 1.86m With bath, W.C & W.H.B.

# **GALLERY**

**VIEWING:** 

**By Appointment Only** 

PRICE REGION:

**€**295,000

BER: D1