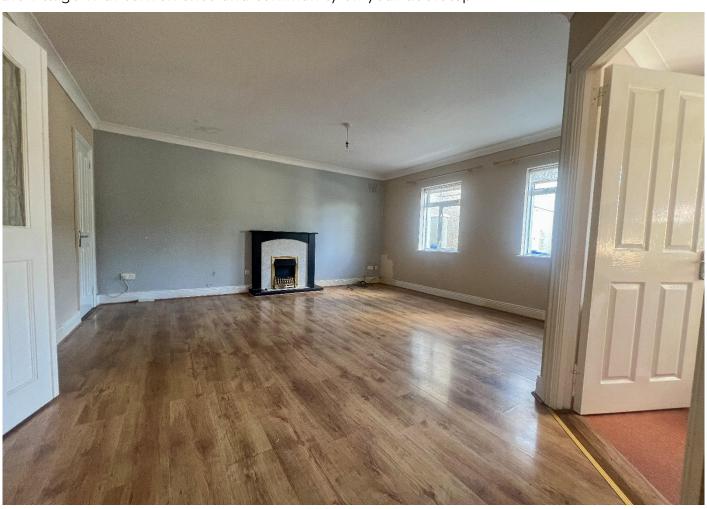

### **ACCOMMODATION**

**ENTRANCE HALL** 

LIVING ROOM 4.68m x 6.62m With wooden flooring & electric fire.

**KITCHEN** 2.59m x 2.49m With fitted units.

UPSTAIRS Landing & Hotpress.

BEDROOM 1 3.70m x 2.70m With fitted wardrobes & wooden flooring.

# **GALLERY**

**VIEWING:** 

**By Appointment Only** 

PRICE REGION:

**€**295,000

BER: D1