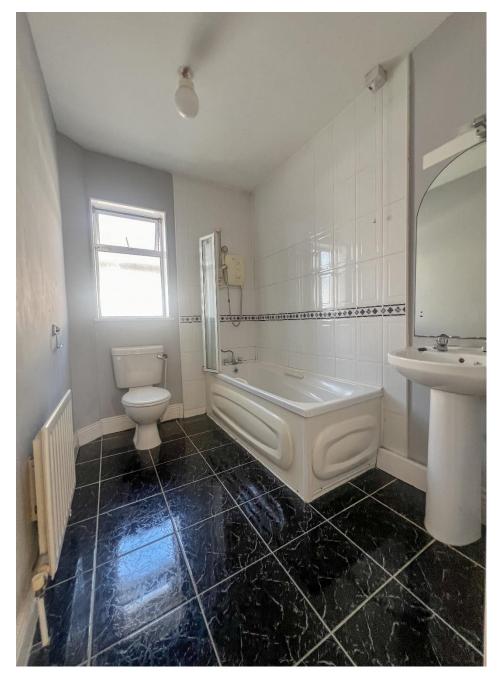

BEDROOM 2 3.73m x 3.85m With fitted wardrobes & wooden flooring.

BATHROOM 2.62m x 1.86m With bath, W.C & W.H.B.

# **GALLERY**

**VIEWING:** 

**By Appointment Only** 

PRICE REGION:

**€**295,000

BER: D1