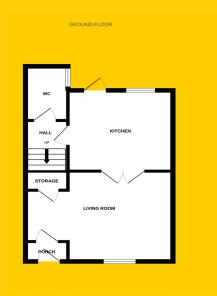

## Accommodation

#### **Entrance Hall**

1.5m x 1.1m

Laminate flooring with access to living room and kitchen.

#### **Living Room**

5.7m x 4.0m

Living room to the front of the property, feature fire place with laminate flooring and access to the kitchen.

#### **Kitchen**

3.8m x 3.5m

Kitchen to the rear of the property, fully fitted with and eye and floor leve units, tiled flooring and acces to rear.

#### **Bathroom**

2.3m x 1.4m

Fully fitted with w.c, whb, shower and tiled flooring.

## **Floor Plans**