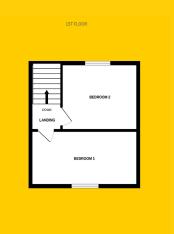

#### Bedroom 1

3.2m x 4.0m

Large double room to the front of the property, with carpet to floor.

#### **Bedroom 2**

2.4m x 3.3m

Double room to the rear for the property with laminate flooring.

## **Floor Plans**