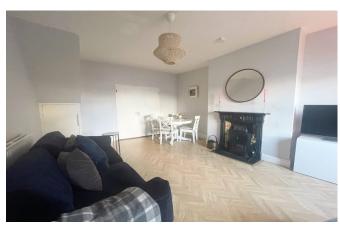

#### **Living Room**

5.7m x 4.0m

Living room to the front of the property, feature fire place with laminate flooring and access to the kitchen.