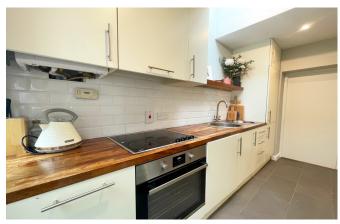

#### **Kitchen**

3.8m x 3.5m

Kitchen to the rear of the property, fully fitted with and eye and floor leve units, tiled flooring and acces to rear.