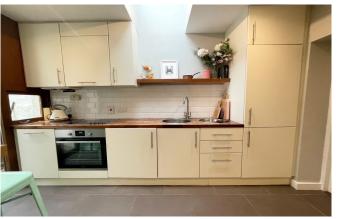

#### **Kitchen**

3.8m x 3.5m

Kitchen to the rear of the property, fully fitted with and eye and floor leve units, tiled flooring and acces to rear.