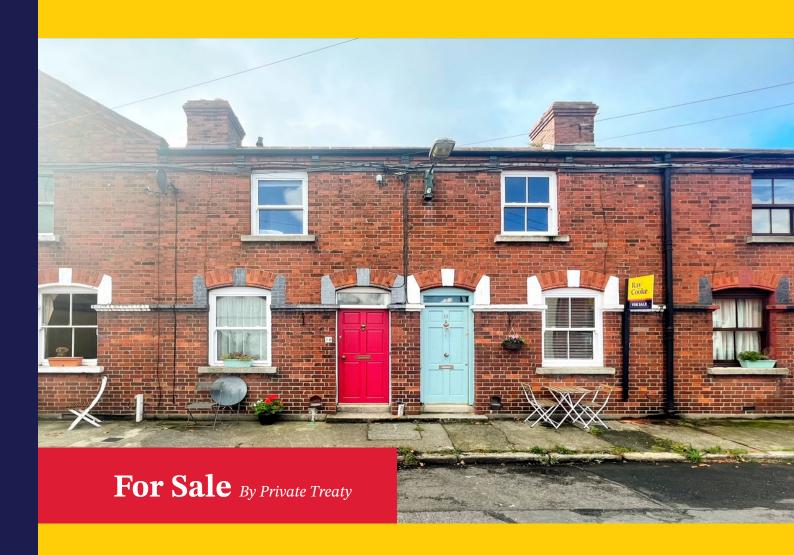

# Ray Cooke.

19 Sullivan Street Stoneybatter Dublin 7 D07RC64

Scan to view Property

2 Bedroom | 1 Bathroom | Mid - Terrace | 65 sq.m

**Guide Price: €380,000** 

# **Description**

Ray Cooke Auctioneers are proud to introduce this magnificent two-bedroom mid terrace home ideally situated in a very desirable cul de sac just off the Infirmary Road in the ever-popular location of Stoneybatter, Dublin 7.

The property comes to the market in excellent condition throughout and benefits a red brick façade, gas fired central heating with a recently upgraded boiler, quality flooring throughout with insulation, double glazed sash windows and a private south westerly facing decked yard.