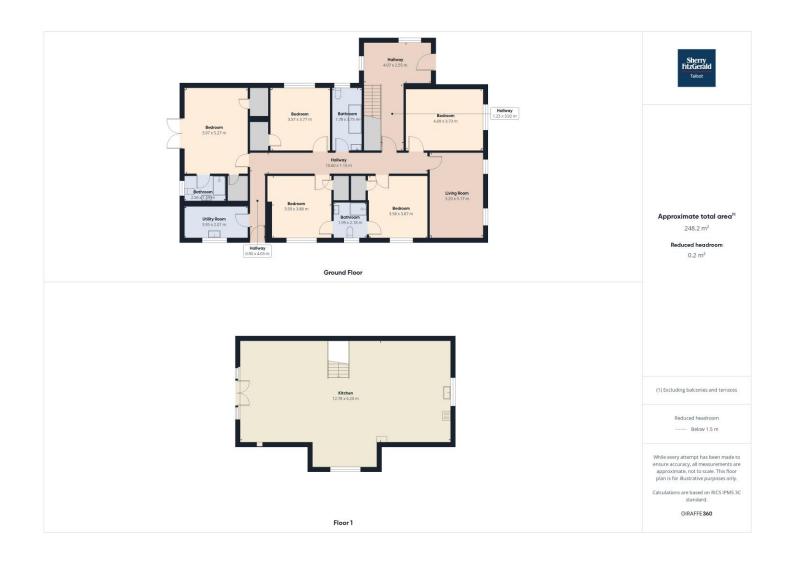

#### **Ground Floor**

**Entrance Hall** 10.60m x 1.15m (34'9" x 3'9"): with tiled floor, stairs to kitchen/dining/living

**Playroom/Office** 3.29m x 5.17m (10'10" x 17'): with tiled floor

**Utility Room**  $3.95m \times 2.07m (13' \times 6'9")$ : with fitted units, large cupboard, control area etc. with tiled floor

Corridor  $3.7m \times 2.5m (12'2" \times 8'2")$ : with under stairs storage area and tiled floor

**Bedroom One** 3.57m x 3.77m (11'9" x 12'4"): with tiled floor and walk in wardrobe

**Bedroom Two**  $3.97m \times 5.27m (13' \times 17'3'')$ : with tiled floor and two walk in wardrobes & French doors to garden

**Tiled Ensuite** 2.56m x 1.59m (8'5" x 5'3"): with double shower, wc and handbasin

**Bedroom Three** 3.59m x 3.88m (11'9" x 12'9"): with tiled floor and walk in wardrobe

**Tiled Ensuite** 1.99m x 2.18m (6'6" x 7'2"): with double shower, wc and handbasin

**Bedroom Four** 3.58m x 3.87m (11'9" x 12'8"): with walk in wardrobe & tiled floor

Bedroom Five 4.6m x 3.73m (15'1" x 12'3"): with tiled floor

**Bathroom** 1.78m x 3.75m (5'10" x 12'4"): with free standing bath, wc, handbasin, feature tiled wall and tiled floor

#### First Floor

**Kitchen/Dining/Living** 12.78m x 6.20m (41'11" x 20'4"): with gloss fitted kitchen, quartz worktops, Hotpoint stainless steel cooker, tiled floor, extractor hood, tiled floor and French doors to terrace