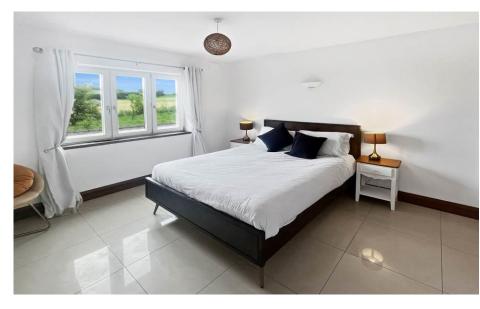

**Tiled Ensuite** 2.56m x 1.59m (8'5" x 5'3"): with double shower, wc and handbasin

**Bedroom Three** 3.59m x 3.88m (11'9" x 12'9"): with tiled floor and walk in wardrobe

**Tiled Ensuite** 1.99m x 2.18m (6'6" x 7'2"): with double shower, wc and handbasin