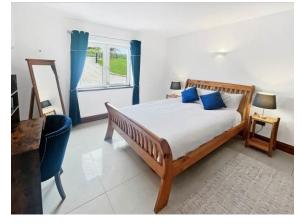

**Tiled Ensuite** 2.56m x 1.59m (8'5" x 5'3"): with double shower, wc and handbasin

**Bedroom Three** 3.59m x 3.88m (11'9" x 12'9"): with tiled floor and walk in wardrobe

**Tiled Ensuite** 1.99m x 2.18m (6'6" x 7'2"): with double shower, wc and handbasin

**Bedroom Four** 3.58m x 3.87m (11'9" x 12'8"): with walk in wardrobe & tiled floor

Bedroom Five 4.6m x 3.73m (15'1" x 12'3"): with tiled floor

**Bathroom** 1.78m x 3.75m (5'10" x 12'4"): with free standing bath, wc, handbasin, feature tiled wall and tiled floor