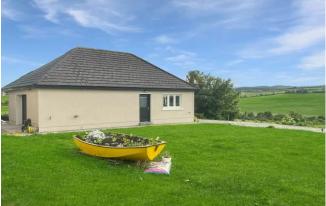

### Outside

Self contained Apartment 20' x 30' (600 sq ft), also beautifully manicured lawns, gravel driveway bordered by a post and rail fence.

First Floor Terrace accessed from first floor living space with seating area and beautiful views over Lough Derg and the surrounding countryside.