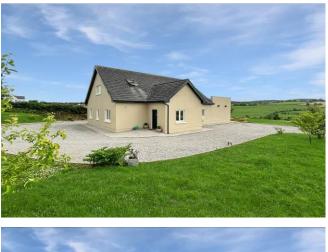

# For Sale

Asking Price: €549,500

Sherry FitzGerald Talbot

Mill Road, Newtown, Nenagh, Co. Tipperary, E45 VY40.

BER B3

sherryfitz.ie

Discover this beautifully presented five-bedroom, two-storey family residence extending to 282 sq. m. (G.I.A.), thoughtfully designed to deliver modern luxury and comfort. Built to exceptionally high standards in 2006, this impressive home features spacious, light-filled interiors and high-quality finishes throughout.

### Outside

Self contained Apartment 20' x 30' (600 sq ft), also beautifully manicured lawns, gravel driveway bordered by a post and rail fence.

First Floor Terrace accessed from first floor living space with seating area and beautiful views over Lough Derg and the surrounding countryside.