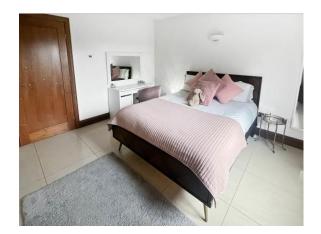

Corridor  $3.7m \times 2.5m (12'2" \times 8'2")$ : with under stairs storage area and tiled floor

**Bedroom One** 3.57m x 3.77m (11'9" x 12'4"): with tiled floor and walk in wardrobe

**Bedroom Two**  $3.97m \times 5.27m (13' \times 17'3'')$ : with tiled floor and two walk in wardrobes & French doors to garden