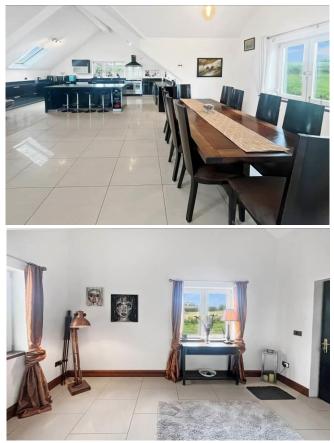

#### First Floor

**Kitchen/Dining/Living** 12.78m x 6.20m (41'11" x 20'4"): with gloss fitted kitchen, quartz worktops, Hotpoint stainless steel cooker, tiled floor, extractor hood, tiled floor and French doors to terrace

#### **Ground Floor**

**Entrance Hall** 10.60m x 1.15m (34'9" x 3'9"): with tiled floor, stairs to kitchen/dining/living

**Playroom/Office** 3.29m x 5.17m (10'10" x 17'): with tiled floor

**Utility Room**  $3.95m \times 2.07m (13' \times 6'9")$ : with fitted units, large cupboard, control area etc. with tiled floor