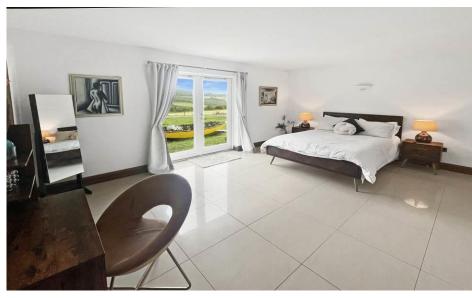

**Bedroom Four** 3.58m x 3.87m (11'9" x 12'8"): with walk in wardrobe & tiled floor

Bedroom Five 4.6m x 3.73m (15'1" x 12'3"): with tiled floor

**Bathroom** 1.78m x 3.75m (5'10" x 12'4"): with free standing bath, wc, handbasin, feature tiled wall and tiled floor