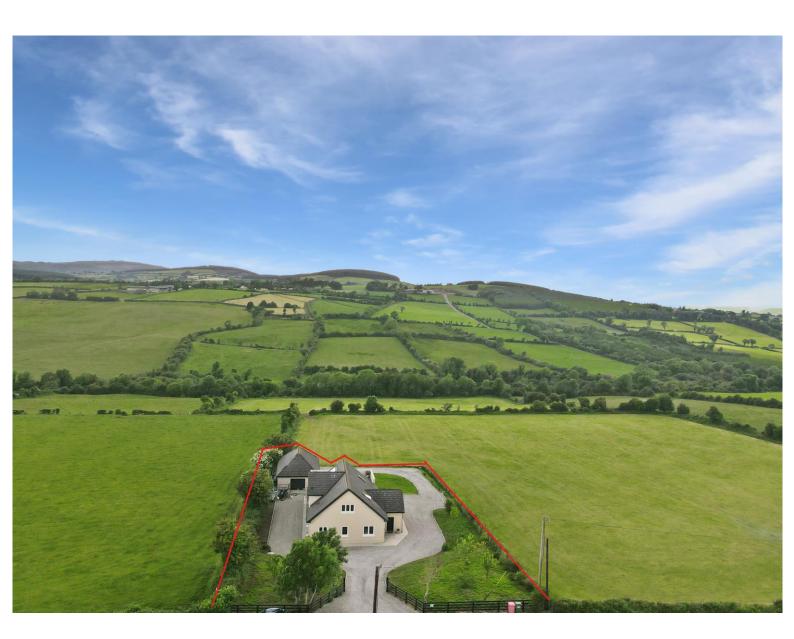

# For Sale

Asking Price: €549,500

Sherry FitzGerald Talbot

Mill Road, Newtown, Nenagh, Co. Tipperary, E45 VY40.

BER B3

sherryfitz.ie

Discover this beautifully presented five-bedroom, two-storey family residence extending to 282 sq. m. (G.I.A.), thoughtfully designed to deliver modern luxury and comfort. Built to exceptionally high standards in 2006, this impressive home features spacious, light-filled interiors and high-quality finishes throughout.

The property also includes a detached garage and a fully self-contained apartment, offering excellent flexibility for extended family, guests, or potential rental income.

Ideally located just 2.5 km from the charming village of Newtown—home to an excellent primary school, welcoming pubs/restaurant—this residence offers a peaceful rural lifestyle with convenient access to local amenities.

The picturesque Youghal Quay on Lough Derg is only 5.5 km away, perfect for scenic outings and water activities, while Nenagh is 9.5 km and Limerick 40 km, ensuring easy connectivity for commuting, shopping, and entertainment.