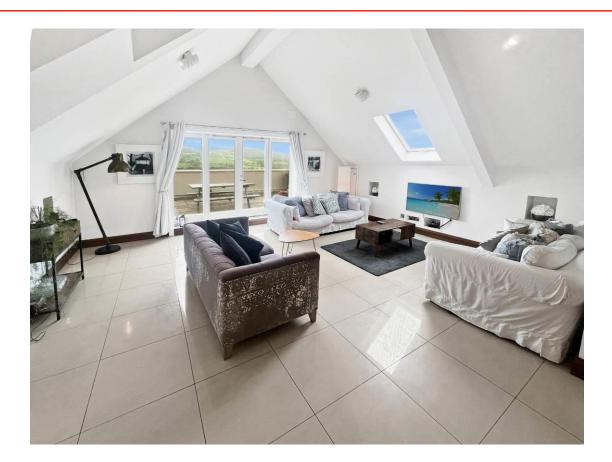

#### First Floor

**Kitchen/Dining/Living** 12.78m x 6.20m (41'11" x 20'4"): with gloss fitted kitchen, quartz worktops, Hotpoint stainless steel cooker, tiled floor, extractor hood, tiled floor and French doors to terrace

**Terrace-** 60 square metres with seating area enjoying expansive views.