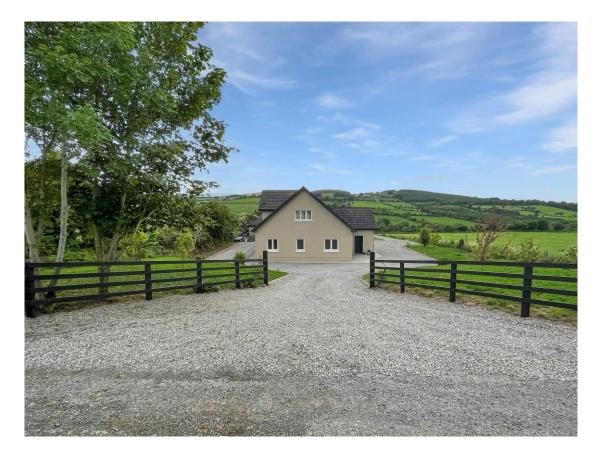

# For Sale

Asking Price: €549,500

Sherry FitzGerald Talbot

Mill Road, Newtown, Nenagh, Co. Tipperary, E45 VY40.

BER B3

sherryfitz.ie

Discover this beautifully presented five-bedroom, two-storey family residence extending to 282 sq. m. (G.I.A.), thoughtfully designed to deliver modern luxury and comfort. Built to exceptionally high standards in 2006, this impressive home features spacious, light-filled interiors and high-quality finishes throughout.

### Outside

Self contained Apartment 20' x 30' (600 sq ft), also beautifully manicured lawns, gravel driveway bordered by a post and rail fence.

First Floor Terrace accessed from first floor living space with seating area and beautiful views over Lough Derg and the surrounding countryside.