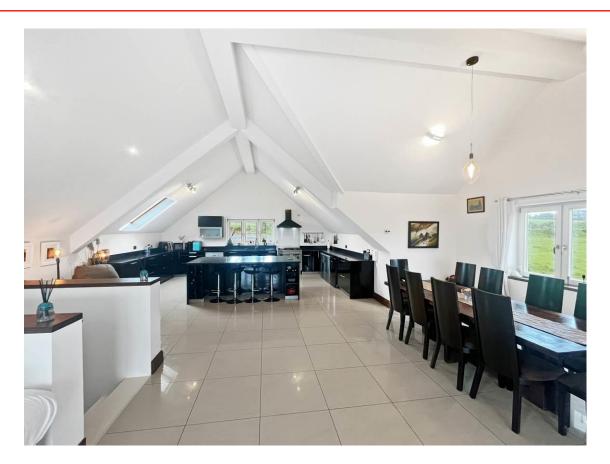

#### First Floor

**Kitchen/Dining/Living** 12.78m x 6.20m (41'11" x 20'4"): with gloss fitted kitchen, quartz worktops, Hotpoint stainless steel cooker, tiled floor, extractor hood, tiled floor and French doors to terrace