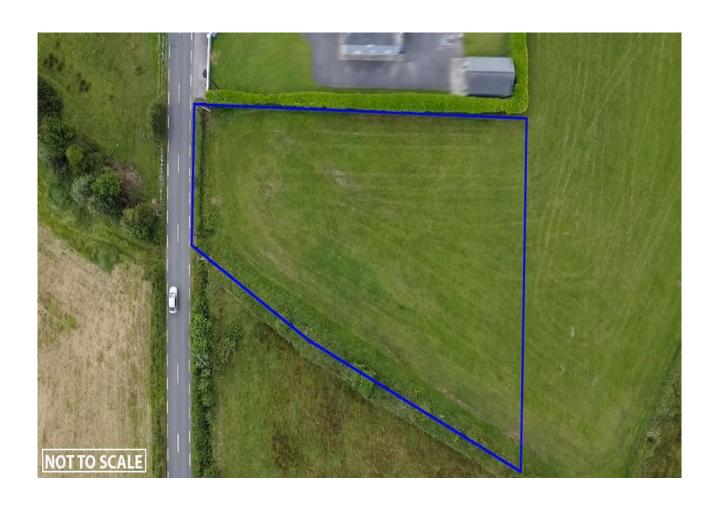

## **For Sale**

PSRA Licence No: 004422

c. 0.70 Acres, Kilnagralta, Mount Talbot, Co. Roscommon

## **Guide Price: €40,000**

Prime lands comprising c. 0.70 Acres being of excellent quality and holding huge potential for a building site which was previously granted planning permission under planning ref 03-1646 but has since expired.

The lands are located just off the N63 Roscommon to Galway road, in a much sought after area c. 1 Mile from Athleague Village. & c. 3 Miles from Four Roads Village.

Being sold as it stands, the auctioneer invites enquiries and offers for immediate sale.