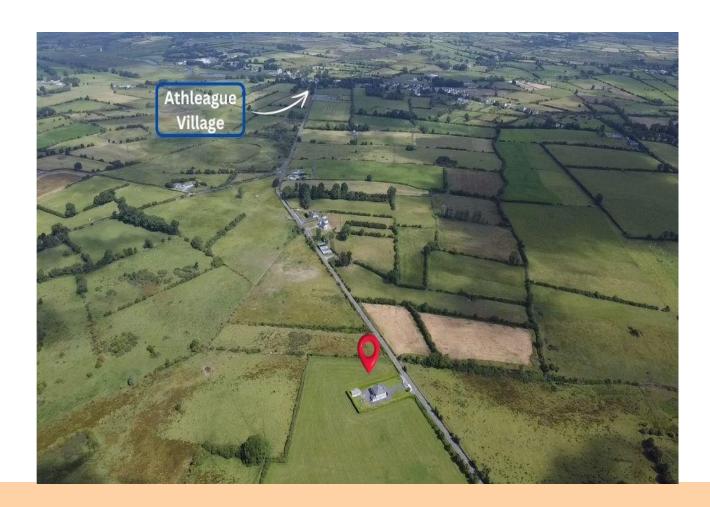

The lands are located just off the N63 Roscommon to Galway road, in a much sought after area c. 1 Mile from Athleague Village. & c. 3 Miles from Four Roads Village.

Being sold as it stands, the auctioneer invites enquiries and offers for immediate sale.