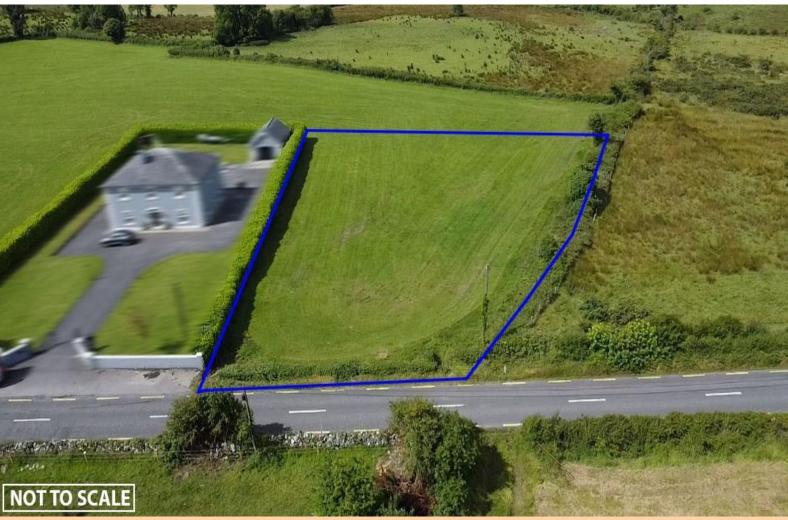

## **For Sale**

PSRA Licence No: 004422

c. 0.70 Acres, Kilnagralta, Mount Talbot, Co. Roscommon

## **Guide Price: €40,000**

Prime lands comprising c. 0.70 Acres being of excellent quality and holding huge potential for a building site which was previously granted planning permission under planning ref 03-1646 but has since expired.

The lands are located just off the N63 Roscommon to Galway road, in a much sought after area c. 1 Mile from Athleague Village. & c. 3 Miles from Four Roads Village.

Being sold as it stands, the auctioneer invites enquiries and offers for immediate sale.