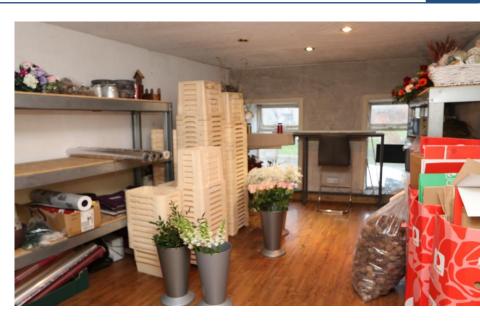

#### First Floor

**Landing** 3.78m x 2.18m (12'5" x 7'2"): With door off to

**Room 1** 4.92m x 3.12m (16'2" x 10'3"): Large room with two windows.

**WC area** 3.36 x 2.21m (3.36 x 7'3"): Room with two toilets off each with a whb.

#### Second Floor

**Room 2** 4.82m x 3.03m (15'10" x 9'11"): large room with two windows.