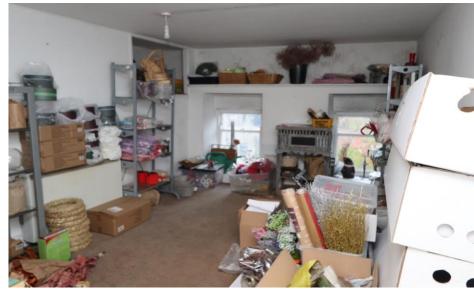

#### First Floor

**Landing** 3.78m x 2.18m (12'5" x 7'2"): With door off to

**Room 1** 4.92m x 3.12m (16'2" x 10'3"): Large room with two windows.

**WC area** 3.36 x 2.21m (3.36 x 7'3"): Room with two toilets off each with a whb.

#### Second Floor

**Room 2** 4.82m x 3.03m (15'10" x 9'11"): large room with two windows.