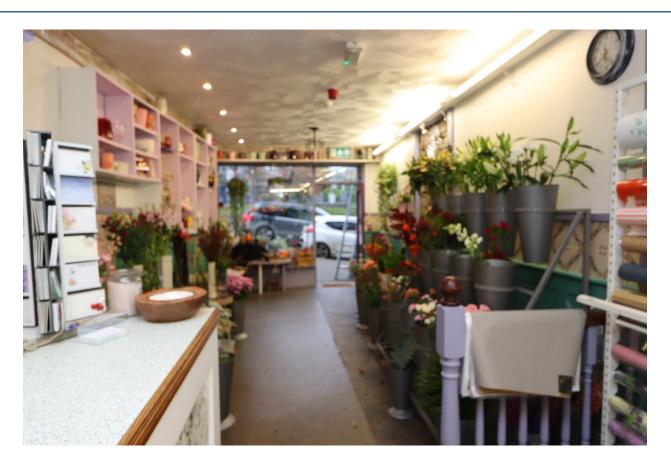

#### Accommodation

**Shop Unit** 12.66 x 2.97m (12.66 x 9'9"): Large shop unit with large window display and door. Stairs to first floor

Yard Small rear yard ideal as bin area.