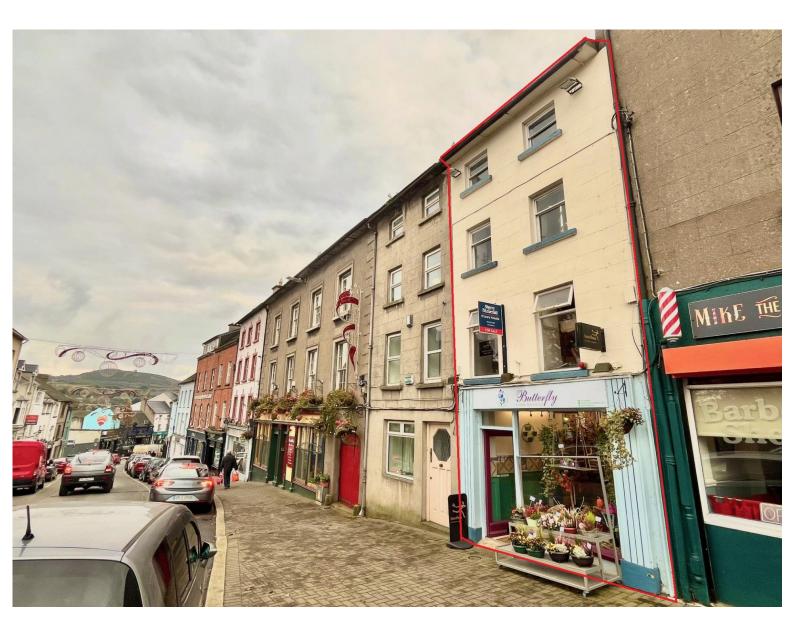

# For Sale

Asking Price: €140,000

Flowercraft, 13 Main Street, Enniscorthy, Co. Wexford., Y21 H9R0

BER F

sherryfitz.ie

13 Main Street, is a mid terraced property over 4 floors. This fine retail/residential freehold property situated on the busy Main St., just off the main market square of Enniscorthy town.

The property extends to 112 sq mts (1205 sq ft) has a large retail unit on the ground floor with a large window display and extend to a small yard to rear. On the first floor is a large room, with two separate rooms with wc while the second floor enjoys a spacious room. The third floor has a room with possible ensuite off (piping for wc, shower, whb is in place.

Situated on a busy pedestrian street with street parking available and all amenities within a very short walk.

The property currently has a tenant not effected by the sale.

### **Special Features & Services**

- Excellent location.
- Just off Enniscorthy main market square.
- Spacious retail unit with good display window.
- Street parking close by.
- Mains services
- Electric heating.