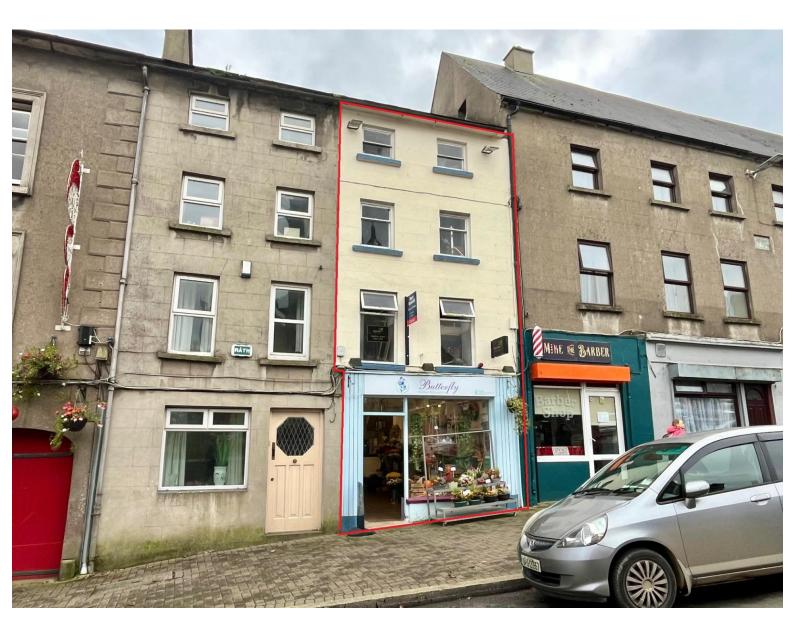

# For Sale

Asking Price: €140,000

Flowercraft, 13 Main Street, Enniscorthy, Co. Wexford., Y21 H9R0

BER F

sherryfitz.ie

13 Main Street, is a mid terraced property over 4 floors. This fine retail/residential freehold property situated on the busy Main St., just off the main market square of Enniscorthy town.

The property extends to 112 sq mts (1205 sq ft) has a large retail unit on the ground floor with a large window display and extend to a small yard to rear. On the first floor is a large room, with two separate rooms with wc while the second floor enjoys a spacious room. The third floor has a room with possible ensuite off (piping for wc, shower, whb is in place.