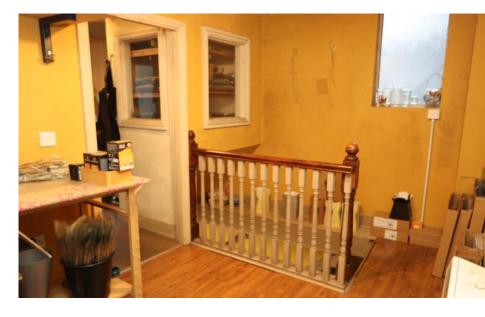

#### 3rd Floor

Room 3 4.29x 3.18m (4.29x 10'5"):

**Shower room** 2.16m x 2.11m (7'1" x 6'11"): with whb, piping for wc and room for shower.

BER BER F, BER No. 801027350