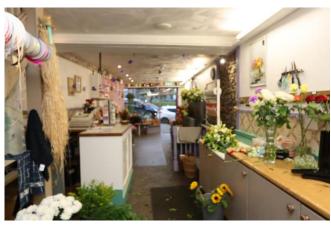

#### Accommodation

**Shop Unit** 12.66 x 2.97m (12.66 x 9'9"): Large shop unit with large window display and door. Stairs to first floor

Yard Small rear yard ideal as bin area.