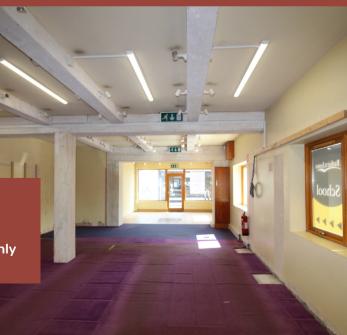

## **Description**

The subject property comprises a high-profile ground floor corner retail unit situated just off Main Street at Friary Road. The unit enjoys excellent footfall with neighbouring occupiers including La Pause Cafe and Sprinkle Delights. This unit extends to c 97 sq. m (1,044 sq. ft.) laid out as retail with toilet and storage facilities to the rear. The property benefits from tiled and carpeted floors, plastered ceilings with retail spotlight fittings and LED lighting, and is equipped with phone/internet access, and an intruder alarm.

**BER** 

Viewing

Strictly by appointment only