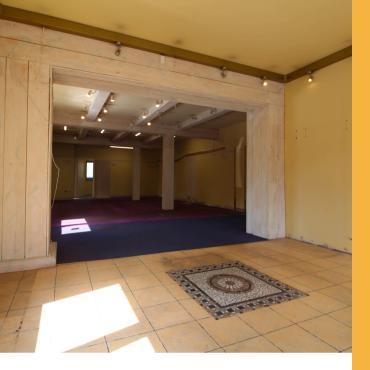

## **Description**

The subject property comprises a high-profile ground floor corner retail unit situated just off Main Street at Friary Road. The unit enjoys excellent footfall with neighbouring occupiers including La Pause Cafe and Sprinkle Delights. This unit extends to c 97 sq. m (1,044 sq. ft.) laid out as retail with toilet and storage facilities to the rear. The property benefits from tiled and carpeted floors, plastered ceilings with retail spotlight fittings and LED lighting, and is equipped with phone/internet access, and an intruder alarm.