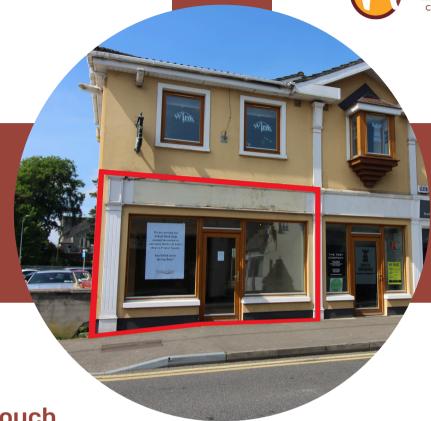

#### Location

The subject property comprises a high-profile ground floor retail unit situated just off Main Street at Friary Road.

## **Description**

The subject property comprises a high-profile ground floor corner retail unit situated just off Main Street at Friary Road. The unit enjoys excellent footfall with neighbouring occupiers including La Pause Cafe and Sprinkle Delights. This unit extends to c 97 sq. m (1,044 sq. ft.) laid out as retail with toilet and storage facilities to the rear. The property benefits from tiled and carpeted floors, plastered ceilings with retail spotlight fittings and LED lighting, and is equipped with phone/internet access, and an intruder alarm.