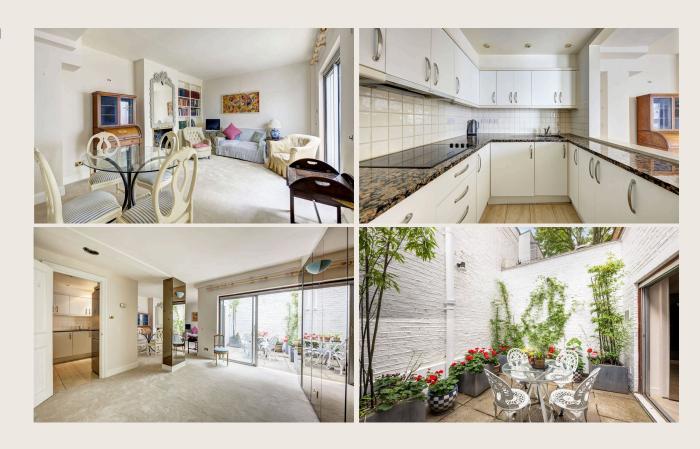

# About this property

Situated on the lower ground floor of an attractive period conversion, this one bedroom, one bathroom property is well-presented and offers excellent living & entertaining space, a private patio garden and ample storage throughout.