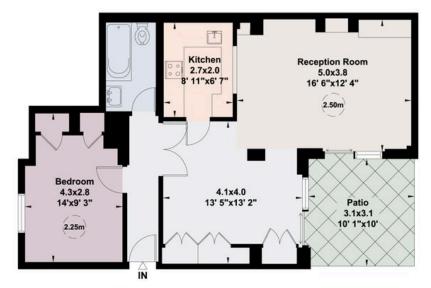

# Plans

Approx. gross internal floor area

649 sq ft

## Vicarage Gate, W8

Gross internal area (approx.) 60 Sq m (649 Sq ft)

For identification only, Not to Scale

**Lower Ground Floor** 

For guidance only and must not be relied upon as a statement of fact.

All measurements and areas are approximate only (and have been prepared in accordance with the current edition of the RICS Code of Measuring Practice).